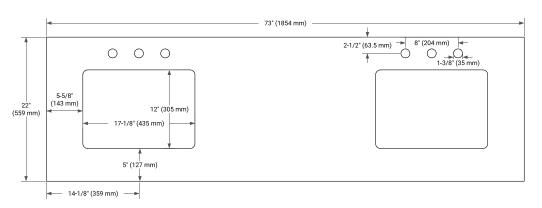

## **OVERALL DIMENSIONS**

73" W x 22" D x 1.5" H

## **FEATURES**

- Solid countertop with mitered edges & seams
- · Undermount white rectangular sink
- Pre-drilled for 8" widespread faucet

### COUNTERTOP PLAN VIEW