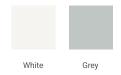

## **BASE CABINET DIMENSIONS**

72" W x 21.5" D x 33.5" H



### **FEATURES**

- · Solid wood frame with engineered wood panels
- Dovetail drawers and joints
- · Soft closing doors & drawers

### **HARDWARE FINISHES\***



Hardware comes preinstalled with the illustrated option.

Other finishes are available on our online store if you prefer a different one.

### **AVAILABLE COLORS**



FRONT VIEW SIDE VIEW



#### **PLAN VIEW**







## **OVERALL DIMENSIONS**

73" W x 22" D x 1.5" H

### **COUNTERTOP OPTIONS**





Carrara Marble

White Quartz

## **FEATURES**

- Solid countertop with mitered edges & seams
- · Undermount white rectangular sink
- Pre-drilled for 8" widespread faucet

### **INCLUDED**

- Countertop
- Matching Backsplash
- Rectangle Sinks

### COUNTERTOP PLAN VIEW

# **EDGE SIDE VIEW**





### THREE DIMENSIONAL COUNTERTOP VIEW