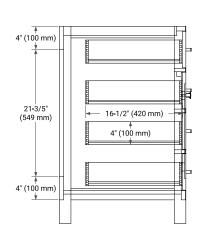

## **BASE CABINET DIMENSIONS**

72" W x 21.5" D x 33.5" H



### **FEATURES**

- · Solid wood frame with engineered wood panels
- Dovetail drawers and joints
- · Soft closing doors & drawers

### **HARDWARE FINISHES\***



Hardware comes preinstalled with the illustrated option.

Other finishes are available on our online store if you prefer a different one.

### **AVAILABLE COLORS**



FRONT VIEW SIDE VIEW



#### **PLAN VIEW**







## **OVERALL DIMENSIONS**

73" W x 22" D x 1.5" H

### **COUNTERTOP OPTIONS**





Carrara Marble

White Quartz

## **FEATURES**

- Solid countertop with mitered edges & seams
- · Undermount white rectangular sink
- Pre-drilled for 8" widespread faucet

### **INCLUDED**

- Countertop
- Matching Backsplash
- Rectangle Sinks

### COUNTERTOP PLAN VIEW

# **EDGE SIDE VIEW**





### THREE DIMENSIONAL COUNTERTOP VIEW