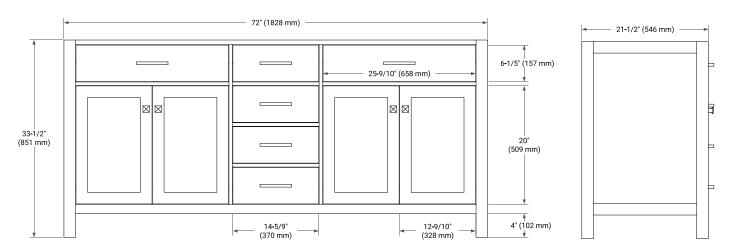

## **BASE CABINET DIMENSIONS**

72" W x 21.5" D x 33.5" H

### **FEATURES**

- · Solid wood frame with engineered wood panels
- Dovetail drawers and joints
- · Soft closing doors & drawers