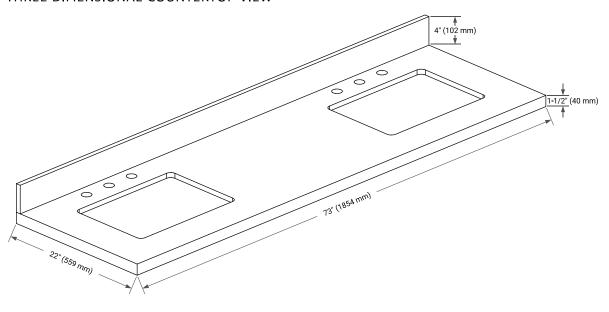

## **OVERALL DIMENSIONS**

73" W x 22" D x 1.5" H

### THREE DIMENSIONAL COUNTERTOP VIEW