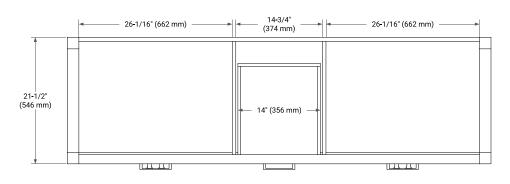

## **BASE CABINET DIMENSIONS**

72" W x 21.5" D x 33.5" H



### **FEATURES**

- · Solid wood frame with engineered wood panels
- Dovetail drawers and joints
- · Soft closing doors & drawers

### **HARDWARE FINISHES\***



Hardware comes preinstalled with the illustrated option.

Other finishes are available on our online store if you prefer a different one.

### **AVAILABLE COLORS**



FRONT VIEW SIDE VIEW



#### **PLAN VIEW**







## **OVERALL DIMENSIONS**

73" W x 22" D x 1.5" H

### **COUNTERTOP OPTIONS**





Carrara Marble

White Quartz

## **FEATURES**

- Solid countertop with mitered edges & seams
- · Undermount white rectangular sink
- Pre-drilled for 8" widespread faucet

### **INCLUDED**

- Countertop
- Matching Backsplash
- Rectangle Sinks

### COUNTERTOP PLAN VIEW

# **EDGE SIDE VIEW**





### THREE DIMENSIONAL COUNTERTOP VIEW