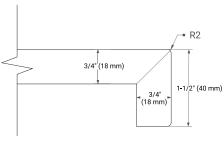

T DIMENSIONS**

72" W x 21.5" D x 33.5" H



### **FEATURES**

- · Solid wood frame with engineered wood panels
- Dovetail drawers and joints
- · Soft closing doors & drawers

### **HARDWARE FINISHES\***



Hardware comes preinstalled with the illustrated option.

Other finishes are available on our online store if you prefer a different one.

### **AVAILABLE COLORS**



FRONT VIEW SIDE VIEW



#### **PLAN VIEW**







## **OVERALL DIMENSIONS**

73" W x 22" D x 1.5" H

### **COUNTERTOP OPTIONS**





Carrara Marble

White Quartz

## **FEATURES**

- Solid countertop with mitered edges & seams
- · Undermount white rectangular sink
- Pre-drilled for 8" widespread faucet

### **INCLUDED**

- Countertop
- Matching Backsplash
- Rectangle Sinks

### COUNTERTOP PLAN VIEW

# **EDGE SIDE VIEW**





### THREE DIMENSIONAL COUNTERTOP VIEW