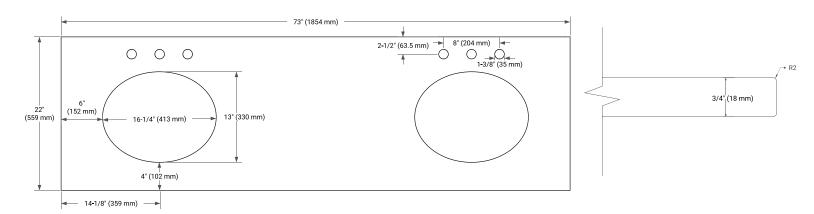

## **OVERALL DIMENSIONS**

73" W x 22" D x 0.75" H

## **FEATURES**

- Solid countertop with mitered edges & seams
- Undermount white oval sink
- Pre-drilled for 8" widespread faucet

### **COUNTERTOP PLAN VIEW**

# **EDGE SIDE VIEW**