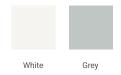

## **BASE CABINET DIMENSIONS**

72" W x 21.5" D x 33.5" H



### **FEATURES**

- · Solid wood frame with engineered wood panels
- Dovetail drawers and joints
- · Soft closing doors & drawers

### **HARDWARE FINISHES\***



Hardware comes preinstalled with the illustrated option.

Other finishes are available on our online store if you prefer a different one.

### **AVAILABLE COLORS**



FRONT VIEW SIDE VIEW



#### **PLAN VIEW**







## **OVERALL DIMENSIONS**

73" W x 22" D x 0.75" H

### **COUNTERTOP OPTIONS**



Carrara Marble

## **FEATURES**

- Solid countertop with mitered edges & seams
- Undermount white oval sink
- Pre-drilled for 8" widespread faucet

### **INCLUDED**

- Countertop
- Matching Backsplash
- Oval Sinks

### **COUNTERTOP PLAN VIEW**

# **EDGE SIDE VIEW**



## THREE DIMENSIONAL COUNTERTOP VIEW