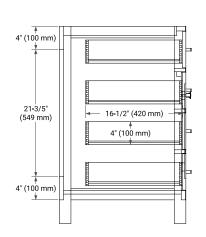

## **BASE CABINET DIMENSIONS**

72" W x 21.5" D x 33.5" H



### **FEATURES**

- · Solid wood frame with engineered wood panels
- Dovetail drawers and joints
- · Soft closing doors & drawers

### **HARDWARE FINISHES\***



Hardware comes preinstalled with the illustrated option.

Other finishes are available on our online store if you prefer a different one.

### **AVAILABLE COLORS**



FRONT VIEW SIDE VIEW



#### **PLAN VIEW**







## **OVERALL DIMENSIONS**

73" W x 22" D x 0.75" H

### **COUNTERTOP OPTIONS**



Carrara Marble

## **FEATURES**

- Solid countertop with mitered edges & seams
- Undermount white oval sink
- Pre-drilled for 8" widespread faucet

### **INCLUDED**

- Countertop
- Matching Backsplash
- Oval Sinks

### **COUNTERTOP PLAN VIEW**

# **EDGE SIDE VIEW**



## THREE DIMENSIONAL COUNTERTOP VIEW