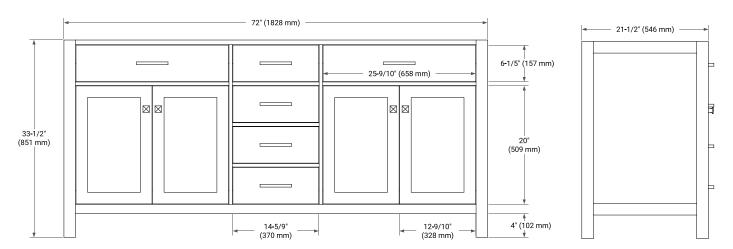

## **BASE CABINET DIMENSIONS**

72" W x 21.5" D x 33.5" H



### **FEATURES**

- · Solid wood frame with engineered wood panels
- Dovetail drawers and joints
- · Soft closing doors & drawers

### **HARDWARE FINISHES\***



Hardware comes preinstalled with the illustrated option.

Other finishes are available on our online store if you prefer a different one.

### **AVAILABLE COLORS**



FRONT VIEW SIDE VIEW



#### **PLAN VIEW**







## **OVERALL DIMENSIONS**

73" W x 22" D x 0.75" H

### **COUNTERTOP OPTIONS**



Carrara Marble

## **FEATURES**

- Solid countertop with mitered edges & seams
- Undermount white oval sink
- Pre-drilled for 8" widespread faucet

### **INCLUDED**

- Countertop
- Matching Backsplash
- Oval Sinks

### **COUNTERTOP PLAN VIEW**

# **EDGE SIDE VIEW**



## THREE DIMENSIONAL COUNTERTOP VIEW