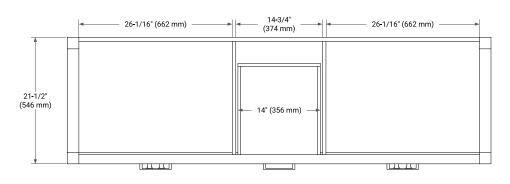

## **BASE CABINET DIMENSIONS**

72" W x 21.5" D x 33.5" H



### **FEATURES**

- · Solid wood frame with engineered wood panels
- Dovetail drawers and joints
- · Soft closing doors & drawers

### **HARDWARE FINISHES\***



Hardware comes preinstalled with the illustrated option.

Other finishes are available on our online store if you prefer a different one.

### **AVAILABLE COLORS**



FRONT VIEW SIDE VIEW



#### **PLAN VIEW**







## **OVERALL DIMENSIONS**

73" W x 22" D x 0.75" H

### **COUNTERTOP OPTIONS**



Carrara Marble

## **FEATURES**

- Solid countertop with mitered edges & seams
- Undermount white oval sink
- Pre-drilled for 8" widespread faucet

### **INCLUDED**

- Countertop
- Matching Backsplash
- Oval Sinks

### **COUNTERTOP PLAN VIEW**

# **EDGE SIDE VIEW**



## THREE DIMENSIONAL COUNTERTOP VIEW