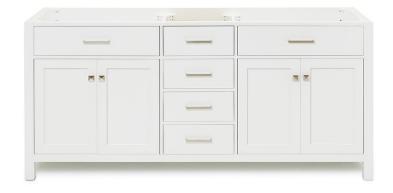

## **BASE CABINET DIMENSIONS**

72" W x 21.5" D x 33.5" H

### **FEATURES**

- · Solid wood frame with engineered wood panels
- Dovetail drawers and joints
- · Soft closing doors & drawers