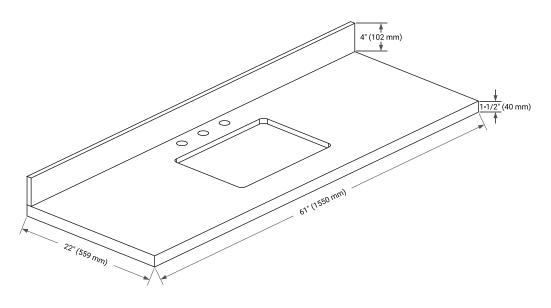

## THREE DIMENSIONAL COUNTERTOP VIEW

## **OVERALL DIMENSIONS**

61" W x 22" D x 1.5" H