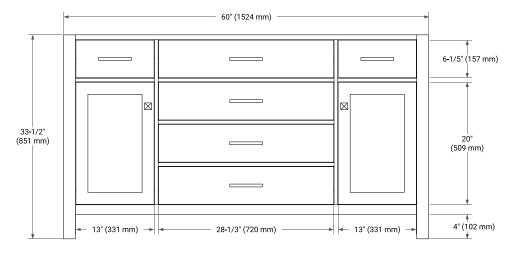

# **BASE CABINET DIMENSIONS**

60" W x 21.5" D x 33.5" H

#### **FRONT VIEW**

## SIDE VIEW

#### **PLAN VIEW**