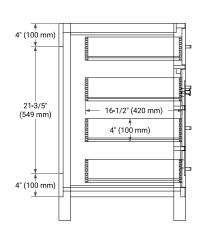

# **BASE CABINET DIMENSIONS**

60" W x 21.5" D x 33.5" H



# **FEATURES**

- · Solid wood frame with engineered wood panels
- · Dovetail drawers and joints
- · Soft closing doors & drawers

## **HARDWARE FINISHES\***



Hardware comes preinstalled with the illustrated option.
Other finishes are available on our online store if you prefer a different one.

## **AVAILABLE COLORS**



#### **FRONT VIEW**



## SIDE VIEW



#### **PLAN VIEW**







## **OVERALL DIMENSIONS**

61" W x 22" D x 1.5" H

## **COUNTERTOP OPTIONS**





Carrara Marble

White Quartz

# **FEATURES**

- Solid countertop with mitered edges & seams
- Undermount white rectangular sink
- Pre-drilled for 8" widespread faucet

## **INCLUDED**

- Countertop
- Matching Backsplash
- Rectangle Sink

#### COUNTERTOP PLAN VIEW



## **EDGE SIDE VIEW**



## THREE DIMENSIONAL COUNTERTOP VIEW