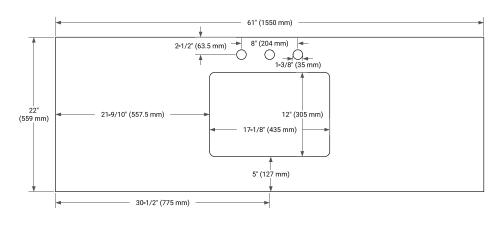

# **BASE CABINET DIMENSIONS**

60" W x 21.5" D x 33.5" H



# **FEATURES**

- · Solid wood frame with engineered wood panels
- · Dovetail drawers and joints
- · Soft closing doors & drawers

## **HARDWARE FINISHES\***



Hardware comes preinstalled with the illustrated option.
Other finishes are available on our online store if you prefer a different one.

## **AVAILABLE COLORS**



#### **FRONT VIEW**



## SIDE VIEW



#### **PLAN VIEW**







## **OVERALL DIMENSIONS**

61" W x 22" D x 1.5" H

## **COUNTERTOP OPTIONS**





Carrara Marble

White Quartz

# **FEATURES**

- Solid countertop with mitered edges & seams
- Undermount white rectangular sink
- Pre-drilled for 8" widespread faucet

## **INCLUDED**

- Countertop
- Matching Backsplash
- Rectangle Sink

#### COUNTERTOP PLAN VIEW



## **EDGE SIDE VIEW**



## THREE DIMENSIONAL COUNTERTOP VIEW