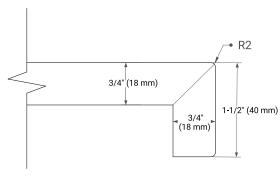

IONS**

60" W x 21.5" D x 33.5" H



# **FEATURES**

- · Solid wood frame with engineered wood panels
- · Dovetail drawers and joints
- · Soft closing doors & drawers

## **HARDWARE FINISHES\***



Hardware comes preinstalled with the illustrated option.
Other finishes are available on our online store if you prefer a different one.

## **AVAILABLE COLORS**



#### **FRONT VIEW**



## SIDE VIEW



#### **PLAN VIEW**







## **OVERALL DIMENSIONS**

61" W x 22" D x 1.5" H

## **COUNTERTOP OPTIONS**





Carrara Marble

White Quartz

# **FEATURES**

- Solid countertop with mitered edges & seams
- Undermount white rectangular sink
- Pre-drilled for 8" widespread faucet

## **INCLUDED**

- Countertop
- Matching Backsplash
- Rectangle Sink

#### COUNTERTOP PLAN VIEW



## **EDGE SIDE VIEW**



## THREE DIMENSIONAL COUNTERTOP VIEW