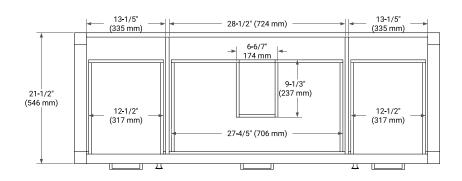

# **BASE CABINET DIMENSIONS**

60" W x 21.5" D x 33.5" H



# **FEATURES**

- · Solid wood frame with engineered wood panels
- · Dovetail drawers and joints
- · Soft closing doors & drawers

## **HARDWARE FINISHES\***



Hardware comes preinstalled with the illustrated option.
Other finishes are available on our online store if you prefer a different one.

## **AVAILABLE COLORS**



#### **FRONT VIEW**



## SIDE VIEW



#### **PLAN VIEW**







## **OVERALL DIMENSIONS**

61" W x 22" D x 1.5" H

## **COUNTERTOP OPTIONS**





Carrara Marble

White Quartz

# **FEATURES**

- Solid countertop with mitered edges & seams
- Undermount white rectangular sink
- Pre-drilled for 8" widespread faucet

## **INCLUDED**

- Countertop
- Matching Backsplash
- Rectangle Sink

#### COUNTERTOP PLAN VIEW



## **EDGE SIDE VIEW**



## THREE DIMENSIONAL COUNTERTOP VIEW