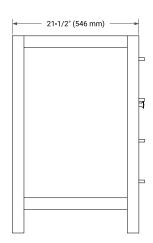

# **BASE CABINET DIMENSIONS**

60" W x 21.5" D x 33.5" H



# **FEATURES**

- · Solid wood frame with engineered wood panels
- · Dovetail drawers and joints
- · Soft closing doors & drawers

## **HARDWARE FINISHES\***



Hardware comes preinstalled with the illustrated option.
Other finishes are available on our online store if you prefer a different one.

## **AVAILABLE COLORS**



#### **FRONT VIEW**



## SIDE VIEW



#### **PLAN VIEW**







## **OVERALL DIMENSIONS**

61" W x 22" D x 1.5" H

## **COUNTERTOP OPTIONS**





Carrara Marble

White Quartz

# **FEATURES**

- Solid countertop with mitered edges & seams
- Undermount white rectangular sink
- Pre-drilled for 8" widespread faucet

## **INCLUDED**

- Countertop
- Matching Backsplash
- Rectangle Sink

#### COUNTERTOP PLAN VIEW



## **EDGE SIDE VIEW**



## THREE DIMENSIONAL COUNTERTOP VIEW