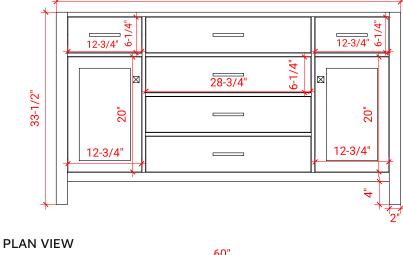

#### **BASE CABINET DIMENSIONS**

60" W x 21.5" D x 33.5" H

#### **COUNTERTOP PLAN VIEW**