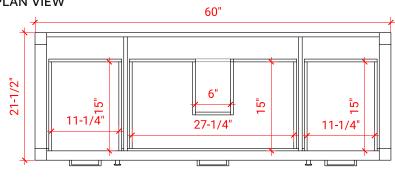

#### **BASE CABINET DIMENSIONS**

60" W x 21.5" D x 33.5" H

#### FRONT VIEW

60"

#### SIDE VIEW

21-1/2"