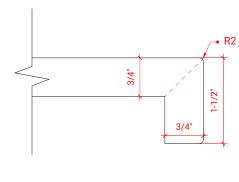

# H060S



#### **BASE CABINET DIMENSIONS**

60" W x 21.5" D x 33.5" H

## **FEATURES**

- Solid wood frame with engineered wood panels
- Dovetail drawers and joints
- Soft closing doors & drawers

## HARDWARE FINISHES



## **AVAILABLE COLORS**



#### FRONT VIEW



60"



#### SIDE VIEW

21-1/2"





## **OVERALL DIMENSIONS**

61" W x 22" D x 1.5" H

## **COUNTERTOP OPTIONS**







White Quartz WQ-061S-OVL-CT

## **FEATURES**

- Solid countertop with mitered edges & seams
- Undermount white oval sink
- Pre-drilled for 8" widespread faucet

## **INCLUDED**

- Countertop
- Matching Backsplash
- Oval Sink

#### **COUNTERTOP PLAN VIEW**



#### **EDGE SIDE VIEW**



#### THREE DIMENSIONAL COUNTERTOP VIEW