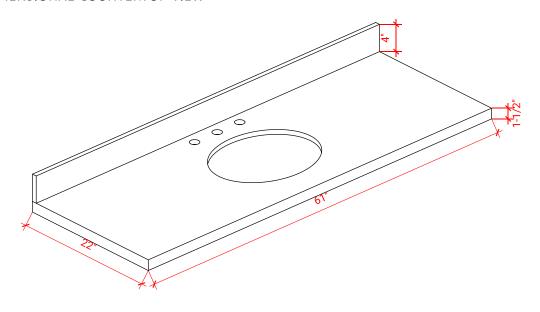

## **OVERALL DIMENSIONS**

61" W x 22" D x 1.5" H

#### THREE DIMENSIONAL COUNTERTOP VIEW