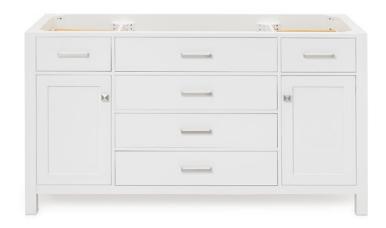

# H060S

#### **BASE CABINET DIMENSIONS**

60" W x 21.5" D x 33.5" H

## **FEATURES**

- Solid wood frame with engineered wood panels
- Dovetail drawers and joints
- Soft closing doors & drawers