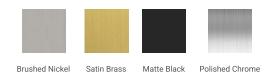

# H060S



#### **BASE CABINET DIMENSIONS**

60" W x 21.5" D x 33.5" H

## **FEATURES**

- Solid wood frame with engineered wood panels
- Dovetail drawers and joints
- Soft closing doors & drawers

## HARDWARE FINISHES



## **AVAILABLE COLORS**



#### FRONT VIEW



60"



#### SIDE VIEW

21-1/2"





## **OVERALL DIMENSIONS**

61" W x 22" D x 1.5" H

## **COUNTERTOP OPTIONS**







White Quartz WQ-061S-OVL-CT

## **FEATURES**

- Solid countertop with mitered edges & seams
- Undermount white oval sink
- Pre-drilled for 8" widespread faucet

## **INCLUDED**

- Countertop
- Matching Backsplash
- Oval Sink

#### **COUNTERTOP PLAN VIEW**



#### **EDGE SIDE VIEW**



#### THREE DIMENSIONAL COUNTERTOP VIEW