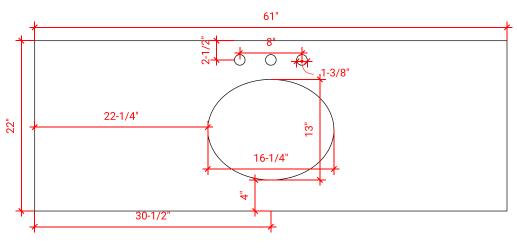

## **OVERALL DIMENSIONS**

61" W x 22" D x 1.5" H

## **FEATURES**

- Solid countertop with mitered edges & seams
- Undermount white oval sink
- Pre-drilled for 8" widespread faucet

#### **COUNTERTOP PLAN VIEW**