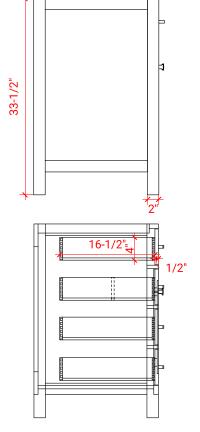

#### **BASE CABINET DIMENSIONS**

60" W x 21.5" D x 33.5" H

## **FEATURES**

- Solid wood frame with engineered wood panels
- Dovetail drawers and joints
- Soft closing doors & drawers