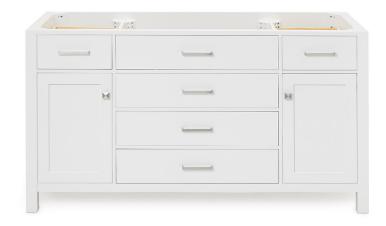

# **BASE CABINET DIMENSIONS**

60" W x 21.5" D x 33.5" H

# **FEATURES**

- · Solid wood frame with engineered wood panels
- · Dovetail drawers and joints
- · Soft closing doors & drawers