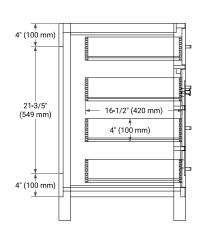

# **BASE CABINET DIMENSIONS**

60" W x 21.5" D x 33.5" H



# **FEATURES**

- · Solid wood frame with engineered wood panels
- · Dovetail drawers and joints
- · Soft closing doors & drawers

# **HARDWARE FINISHES\***



Hardware comes preinstalled with the illustrated option.
Other finishes are available on our online store if you prefer a different one.

# **AVAILABLE COLORS**



### **FRONT VIEW**



# SIDE VIEW



### **PLAN VIEW**







# **OVERALL DIMENSIONS**

61" W x 22" D x 0.75" H

# **COUNTERTOP OPTIONS**



Carrara Marble

# **FEATURES**

- Solid countertop with mitered edges & seams
- Undermount white oval sink
- Pre-drilled for 8" widespread faucet

# **INCLUDED**

- Countertop
- Matching Backsplash
- Oval Sink

# **COUNTERTOP PLAN VIEW**

# **EDGE SIDE VIEW**



# THREE DIMENSIONAL COUNTERTOP VIEW 4" (102 mm) 3/4" (18 mm)