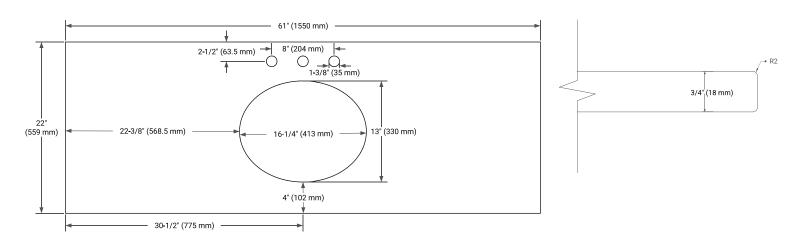

# **OVERALL DIMENSIONS**

61" W x 22" D x 0.75" H

# **COUNTERTOP PLAN VIEW**

# **EDGE SIDE VIEW**