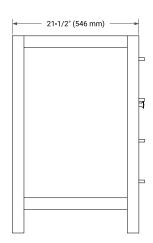

# **BASE CABINET DIMENSIONS**

60" W x 21.5" D x 33.5" H



# **FEATURES**

- · Solid wood frame with engineered wood panels
- · Dovetail drawers and joints
- · Soft closing doors & drawers

# **HARDWARE FINISHES\***



Hardware comes preinstalled with the illustrated option.
Other finishes are available on our online store if you prefer a different one.

# **AVAILABLE COLORS**



### **FRONT VIEW**



# SIDE VIEW



### **PLAN VIEW**







# **OVERALL DIMENSIONS**

61" W x 22" D x 0.75" H

# **COUNTERTOP OPTIONS**



Carrara Marble

# **FEATURES**

- Solid countertop with mitered edges & seams
- Undermount white oval sink
- Pre-drilled for 8" widespread faucet

# **INCLUDED**

- Countertop
- Matching Backsplash
- Oval Sink

# **COUNTERTOP PLAN VIEW**

# **EDGE SIDE VIEW**



# THREE DIMENSIONAL COUNTERTOP VIEW 4" (102 mm) 3/4" (18 mm)