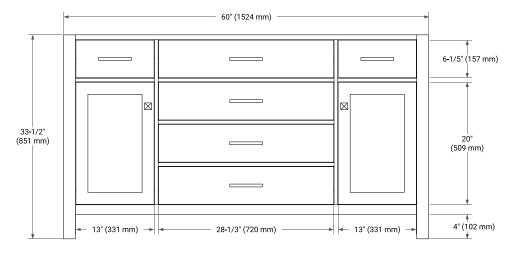

# **BASE CABINET DIMENSIONS**

60" W x 21.5" D x 33.5" H

### **FRONT VIEW**

# SIDE VIEW

### **PLAN VIEW**