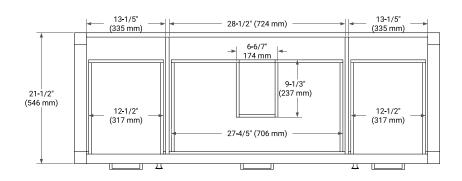

# **BASE CABINET DIMENSIONS**

60" W x 21.5" D x 33.5" H



# **FEATURES**

- · Solid wood frame with engineered wood panels
- · Dovetail drawers and joints
- · Soft closing doors & drawers

# **HARDWARE FINISHES\***



Hardware comes preinstalled with the illustrated option.
Other finishes are available on our online store if you prefer a different one.

# **AVAILABLE COLORS**



### **FRONT VIEW**



# SIDE VIEW



### **PLAN VIEW**







# **OVERALL DIMENSIONS**

61" W x 22" D x 0.75" H

# **COUNTERTOP OPTIONS**



Carrara Marble

# **FEATURES**

- Solid countertop with mitered edges & seams
- Undermount white oval sink
- Pre-drilled for 8" widespread faucet

# **INCLUDED**

- Countertop
- Matching Backsplash
- Oval Sink

# **COUNTERTOP PLAN VIEW**

# **EDGE SIDE VIEW**



# THREE DIMENSIONAL COUNTERTOP VIEW 4" (102 mm) 3/4" (18 mm)