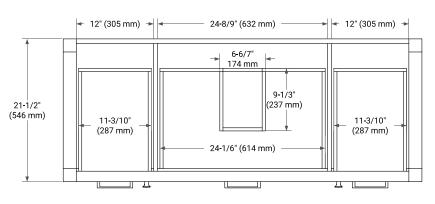

# **BASE CABINET DIMENSIONS**

54" W x 21.5" D x 33.5" H

# FRONT VIEW

# PLAN VIEW