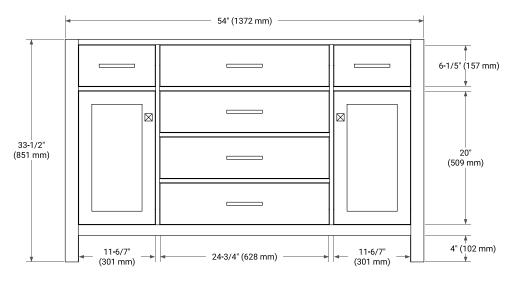

# **BASE CABINET DIMENSIONS**

54" W x 21.5" D x 33.5" H

# FRONT VIEW

#### **SIDE VIEW**

# PLAN VIEW