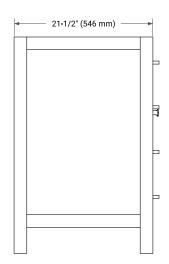

# **BASE CABINET DIMENSIONS**

54" W x 21.5" D x 33.5" H



# **FEATURES**

- · Solid wood frame with engineered wood panels
- · Dovetail drawers and joints
- · Soft closing doors & drawers

#### **HARDWARE FINISHES\***



Hardware comes preinstalled with the illustrated option.
Other finishes are available on our online store if you prefer a different one.

#### **AVAILABLE COLORS**



# FRONT VIEW



#### **SIDE VIEW**



# PLAN VIEW







# **OVERALL DIMENSIONS**

55" W x 22" D x 1.5" H

## **COUNTERTOP OPTIONS**





Carrara Marble

White Quartz

# **FEATURES**

- Solid countertop with mitered edges & seams
- Undermount white oval sink
- Pre-drilled for 8" widespread faucet

### **INCLUDED**

- Countertop
- Matching Backsplash
- Oval Sink

#### COUNTERTOP PLAN VIEW

# 55" (1397 mm) 2-1/2" (63.5 mm) 8" (204 mm) 1-3/8" (35 mm) 19-3/8" (492 mm) 16-1/4" (413 mm) 27-1/2" (698.5 mm)

#### **EDGE SIDE VIEW**



#### THREE DIMENSIONAL COUNTERTOP VIEW