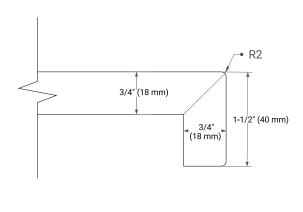

els
- · Dovetail drawers and joints
- · Soft closing doors & drawers

#### **HARDWARE FINISHES\***



Hardware comes preinstalled with the illustrated option.
Other finishes are available on our online store if you prefer a different one.

#### **AVAILABLE COLORS**



# FRONT VIEW



#### **SIDE VIEW**



# PLAN VIEW







# **OVERALL DIMENSIONS**

55" W x 22" D x 1.5" H

## **COUNTERTOP OPTIONS**





Carrara Marble

White Quartz

# **FEATURES**

- Solid countertop with mitered edges & seams
- Undermount white oval sink
- Pre-drilled for 8" widespread faucet

### **INCLUDED**

- Countertop
- Matching Backsplash
- Oval Sink

#### COUNTERTOP PLAN VIEW

# 55" (1397 mm) 2-1/2" (63.5 mm) 8" (204 mm) 1-3/8" (35 mm) 19-3/8" (492 mm) 16-1/4" (413 mm) 27-1/2" (698.5 mm)

#### **EDGE SIDE VIEW**



#### THREE DIMENSIONAL COUNTERTOP VIEW