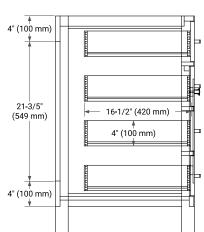

# **BASE CABINET DIMENSIONS**

54" W x 21.5" D x 33.5" H



# **FEATURES**

- · Solid wood frame with engineered wood panels
- · Dovetail drawers and joints
- · Soft closing doors & drawers

#### **HARDWARE FINISHES\***



Hardware comes preinstalled with the illustrated option.
Other finishes are available on our online store if you prefer a different one.

#### **AVAILABLE COLORS**



# FRONT VIEW



#### **SIDE VIEW**



# PLAN VIEW







# **OVERALL DIMENSIONS**

55" W x 22" D x 1.5" H

## **COUNTERTOP OPTIONS**





Carrara Marble

White Quartz

# **FEATURES**

- Solid countertop with mitered edges & seams
- Undermount white oval sink
- Pre-drilled for 8" widespread faucet

### **INCLUDED**

- Countertop
- Matching Backsplash
- Oval Sink

#### COUNTERTOP PLAN VIEW

# 55" (1397 mm) 2-1/2" (63.5 mm) 8" (204 mm) 1-3/8" (35 mm) 19-3/8" (492 mm) 16-1/4" (413 mm) 27-1/2" (698.5 mm)

#### **EDGE SIDE VIEW**



#### THREE DIMENSIONAL COUNTERTOP VIEW