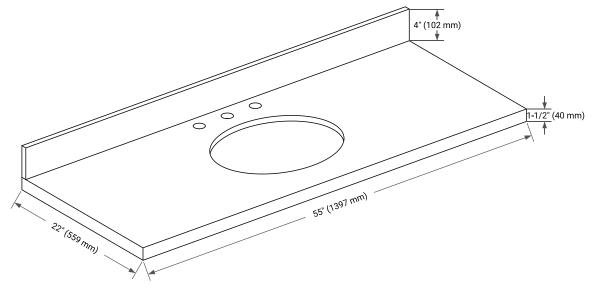

# **OVERALL DIMENSIONS**

55" W x 22" D x 1.5" H

#### THREE DIMENSIONAL COUNTERTOP VIEW