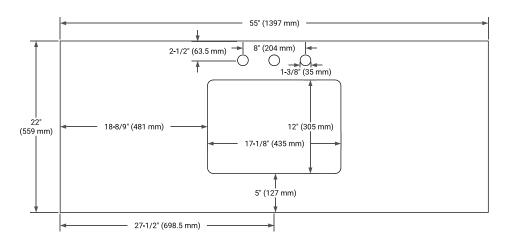

# PLAN VIEW

# **OVERALL DIMENSIONS**

55" W x 22" D x 1.5" H

# **FEATURES**

- Solid countertop with mitered edges & seams
- Undermount white rectangular sink
- Pre-drilled for 8" widespread faucet

#### **INCLUDED**

- Countertop
- Matching Backsplash
- Rectangle Sink