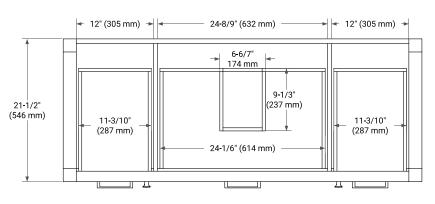

# **BASE CABINET DIMENSIONS**

54" W x 21.5" D x 33.5" H



# **FEATURES**

- · Solid wood frame with engineered wood panels
- · Dovetail drawers and joints
- · Soft closing doors & drawers

#### **HARDWARE FINISHES\***



Hardware comes preinstalled with the illustrated option.
Other finishes are available on our online store if you prefer a different one.

#### **AVAILABLE COLORS**



# FRONT VIEW



#### **SIDE VIEW**



# PLAN VIEW







# **OVERALL DIMENSIONS**

55" W x 22" D x 1.5" H

### **COUNTERTOP OPTIONS**





Carrara Marble

White Quartz

# **FEATURES**

- Solid countertop with mitered edges & seams
- Undermount white rectangular sink
- Pre-drilled for 8" widespread faucet

#### **INCLUDED**

- Countertop
- Matching Backsplash
- Rectangle Sink

#### **COUNTERTOP PLAN VIEW**

# EDGE SIDE VIEW