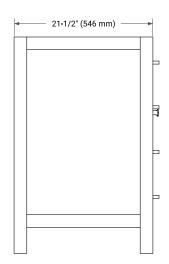

# **BASE CABINET DIMENSIONS**

54" W x 21.5" D x 33.5" H



# **FEATURES**

- · Solid wood frame with engineered wood panels
- · Dovetail drawers and joints
- · Soft closing doors & drawers

#### **HARDWARE FINISHES\***



Hardware comes preinstalled with the illustrated option.
Other finishes are available on our online store if you prefer a different one.

#### **AVAILABLE COLORS**



# FRONT VIEW



#### **SIDE VIEW**



# PLAN VIEW







# **OVERALL DIMENSIONS**

55" W x 22" D x 1.5" H

### **COUNTERTOP OPTIONS**





Carrara Marble

White Quartz

# **FEATURES**

- Solid countertop with mitered edges & seams
- Undermount white rectangular sink
- Pre-drilled for 8" widespread faucet

#### **INCLUDED**

- Countertop
- Matching Backsplash
- Rectangle Sink

#### **COUNTERTOP PLAN VIEW**

# EDGE SIDE VIEW