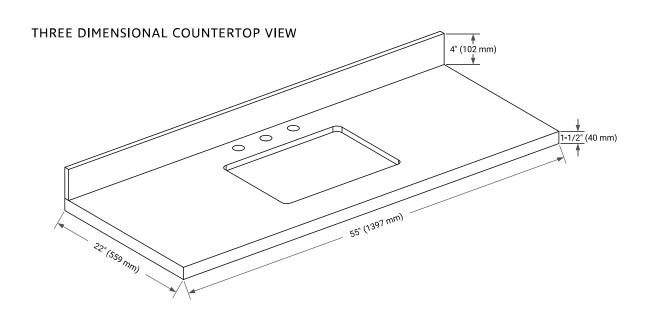

# **OVERALL DIMENSIONS**

55" W x 22" D x 1.5" H

# **FEATURES**

- Solid countertop with mitered edges & seams
- Undermount white rectangular sink
- Pre-drilled for 8" widespread faucet

#### **INCLUDED**

- Countertop
- Matching Backsplash
- Rectangle Sink