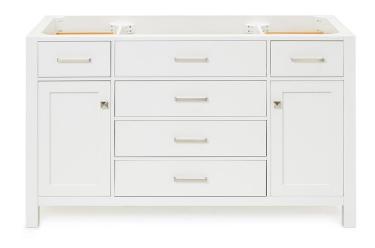

# **BASE CABINET DIMENSIONS**

54" W x 21.5" D x 33.5" H

# **FEATURES**

- · Solid wood frame with engineered wood panels
- · Dovetail drawers and joints
- · Soft closing doors & drawers