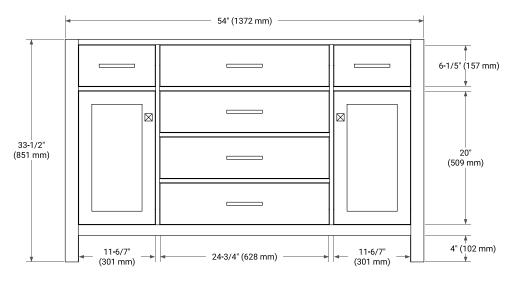

# **BASE CABINET DIMENSIONS**

54" W x 21.5" D x 33.5" H



# **FEATURES**

- · Solid wood frame with engineered wood panels
- · Dovetail drawers and joints
- · Soft closing doors & drawers

#### **HARDWARE FINISHES\***



Hardware comes preinstalled with the illustrated option.
Other finishes are available on our online store if you prefer a different one.

#### **AVAILABLE COLORS**



# FRONT VIEW



#### **SIDE VIEW**



# PLAN VIEW







# **OVERALL DIMENSIONS**

55" W x 22" D x 1.5" H

### **COUNTERTOP OPTIONS**





Carrara Marble

White Quartz

# **FEATURES**

- Solid countertop with mitered edges & seams
- Undermount white rectangular sink
- Pre-drilled for 8" widespread faucet

#### **INCLUDED**

- Countertop
- Matching Backsplash
- Rectangle Sink

#### **COUNTERTOP PLAN VIEW**

# EDGE SIDE VIEW