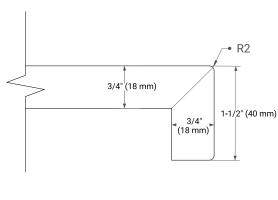

ENSIONS**

54" W x 21.5" D x 33.5" H



# **FEATURES**

- · Solid wood frame with engineered wood panels
- · Dovetail drawers and joints
- · Soft closing doors & drawers

#### **HARDWARE FINISHES\***



Hardware comes preinstalled with the illustrated option.
Other finishes are available on our online store if you prefer a different one.

#### **AVAILABLE COLORS**



# FRONT VIEW



#### **SIDE VIEW**



# PLAN VIEW







# **OVERALL DIMENSIONS**

55" W x 22" D x 1.5" H

### **COUNTERTOP OPTIONS**





Carrara Marble

White Quartz

# **FEATURES**

- Solid countertop with mitered edges & seams
- Undermount white rectangular sink
- Pre-drilled for 8" widespread faucet

#### **INCLUDED**

- Countertop
- Matching Backsplash
- Rectangle Sink

#### **COUNTERTOP PLAN VIEW**

# EDGE SIDE VIEW