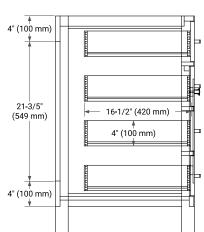

# **BASE CABINET DIMENSIONS**

54" W x 21.5" D x 33.5" H



# **FEATURES**

- · Solid wood frame with engineered wood panels
- · Dovetail drawers and joints
- · Soft closing doors & drawers

#### **HARDWARE FINISHES\***



Hardware comes preinstalled with the illustrated option.
Other finishes are available on our online store if you prefer a different one.

#### **AVAILABLE COLORS**



# FRONT VIEW



#### **SIDE VIEW**



# PLAN VIEW







# **OVERALL DIMENSIONS**

55" W x 22" D x 1.5" H

### **COUNTERTOP OPTIONS**





Carrara Marble

White Quartz

# **FEATURES**

- Solid countertop with mitered edges & seams
- Undermount white rectangular sink
- Pre-drilled for 8" widespread faucet

#### **INCLUDED**

- Countertop
- Matching Backsplash
- Rectangle Sink

#### **COUNTERTOP PLAN VIEW**

# EDGE SIDE VIEW