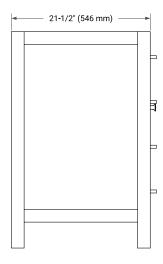

# **BASE CABINET DIMENSIONS**

48" W x 21.5" D x 33.5" H



# **FEATURES**

- · Solid wood frame with engineered wood panels
- · Dovetail drawers and joints
- · Soft closing doors & drawers

## **HARDWARE FINISHES\***



Hardware comes preinstalled with the illustrated option.
Other finishes are available on our online store if you prefer a different one.

# **AVAILABLE COLORS**



### **FRONT VIEW**



### SIDE VIEW



### **PLAN VIEW**







## **OVERALL DIMENSIONS**

49" W x 22" D x 1.5" H

## **COUNTERTOP OPTIONS**





Carrara Marble

White Quartz

# **FEATURES**

- Solid countertop with mitered edges & seams
- Undermount white oval sink
- Pre-drilled for 8" widespread faucet

## **INCLUDED**

- Countertop
- Matching Backsplash
- Oval Sink

# **COUNTERTOP PLAN VIEW**

# 49" (1245 mm) 2-1/2" (63.5 mm) 8" (204 mm) 1-3/8" (35 mm) 16-1/4" (413 mm) 4" (102 mm) 24-1/2" (622.5 mm)

## **EDGE SIDE VIEW**



# THREE DIMENSIONAL COUNTERTOP VIEW