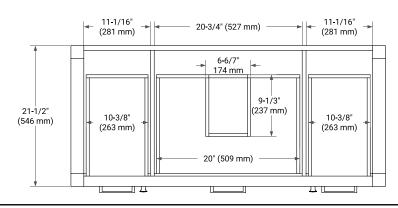

# **BASE CABINET DIMENSIONS**

48" W x 21.5" D x 33.5" H



# **FEATURES**

- · Solid wood frame with engineered wood panels
- · Dovetail drawers and joints
- · Soft closing doors & drawers

## **HARDWARE FINISHES\***



Hardware comes preinstalled with the illustrated option.
Other finishes are available on our online store if you prefer a different one.

# **AVAILABLE COLORS**



### **FRONT VIEW**



### SIDE VIEW



### **PLAN VIEW**







## **OVERALL DIMENSIONS**

49" W x 22" D x 1.5" H

## **COUNTERTOP OPTIONS**





Carrara Marble

White Quartz

# **FEATURES**

- Solid countertop with mitered edges & seams
- Undermount white oval sink
- Pre-drilled for 8" widespread faucet

## **INCLUDED**

- Countertop
- Matching Backsplash
- Oval Sink

# **COUNTERTOP PLAN VIEW**

# 49" (1245 mm) 2-1/2" (63.5 mm) 8" (204 mm) 1-3/8" (35 mm) 16-1/4" (413 mm) 4" (102 mm) 24-1/2" (622.5 mm)

## **EDGE SIDE VIEW**



# THREE DIMENSIONAL COUNTERTOP VIEW