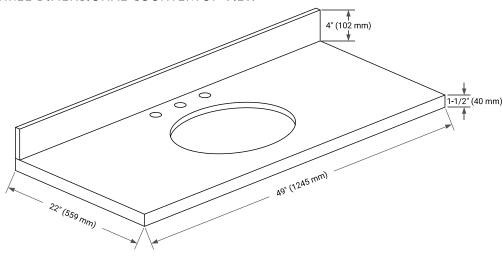

- · Soft closing doors & drawers

## **HARDWARE FINISHES\***



Hardware comes preinstalled with the illustrated option.
Other finishes are available on our online store if you prefer a different one.

# **AVAILABLE COLORS**



### **FRONT VIEW**



### SIDE VIEW



### **PLAN VIEW**







## **OVERALL DIMENSIONS**

49" W x 22" D x 1.5" H

## **COUNTERTOP OPTIONS**





Carrara Marble

White Quartz

# **FEATURES**

- Solid countertop with mitered edges & seams
- Undermount white oval sink
- Pre-drilled for 8" widespread faucet

## **INCLUDED**

- Countertop
- Matching Backsplash
- Oval Sink

# **COUNTERTOP PLAN VIEW**

# 49" (1245 mm) 2-1/2" (63.5 mm) 8" (204 mm) 1-3/8" (35 mm) 16-1/4" (413 mm) 4" (102 mm) 24-1/2" (622.5 mm)

## **EDGE SIDE VIEW**



# THREE DIMENSIONAL COUNTERTOP VIEW