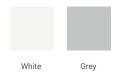

# **BASE CABINET DIMENSIONS**

48" W x 21.5" D x 33.5" H



# **FEATURES**

- · Solid wood frame with engineered wood panels
- · Dovetail drawers and joints
- · Soft closing doors & drawers

## **HARDWARE FINISHES\***



Hardware comes preinstalled with the illustrated option.
Other finishes are available on our online store if you prefer a different one.

# **AVAILABLE COLORS**



### **FRONT VIEW**



### SIDE VIEW



### **PLAN VIEW**







## **OVERALL DIMENSIONS**

49" W x 22" D x 1.5" H

## **COUNTERTOP OPTIONS**





Carrara Marble

White Quartz

# **FEATURES**

- Solid countertop with mitered edges & seams
- Undermount white oval sink
- Pre-drilled for 8" widespread faucet

## **INCLUDED**

- Countertop
- Matching Backsplash
- Oval Sink

# **COUNTERTOP PLAN VIEW**

# 49" (1245 mm) 2-1/2" (63.5 mm) 8" (204 mm) 1-3/8" (35 mm) 16-1/4" (413 mm) 4" (102 mm) 24-1/2" (622.5 mm)

## **EDGE SIDE VIEW**



# THREE DIMENSIONAL COUNTERTOP VIEW