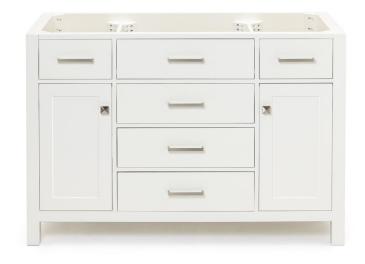

# **BASE CABINET DIMENSIONS**

48" W x 21.5" D x 33.5" H

# **FEATURES**

- · Solid wood frame with engineered wood panels
- · Dovetail drawers and joints
- · Soft closing doors & drawers