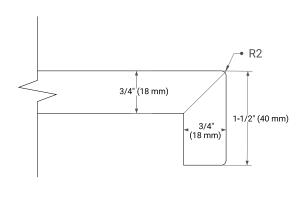

panels
- · Dovetail drawers and joints
- · Soft closing doors & drawers

## **HARDWARE FINISHES\***



Hardware comes preinstalled with the illustrated option.
Other finishes are available on our online store if you prefer a different one.

# **AVAILABLE COLORS**



### **FRONT VIEW**



### SIDE VIEW



### **PLAN VIEW**







## **OVERALL DIMENSIONS**

49" W x 22" D x 1.5" H

## **COUNTERTOP OPTIONS**





Carrara Marble

White Quartz

# **FEATURES**

- Solid countertop with mitered edges & seams
- Undermount white oval sink
- Pre-drilled for 8" widespread faucet

## **INCLUDED**

- Countertop
- Matching Backsplash
- Oval Sink

# **COUNTERTOP PLAN VIEW**

# 49" (1245 mm) 2-1/2" (63.5 mm) 8" (204 mm) 1-3/8" (35 mm) 16-1/4" (413 mm) 4" (102 mm) 24-1/2" (622.5 mm)

## **EDGE SIDE VIEW**



# THREE DIMENSIONAL COUNTERTOP VIEW