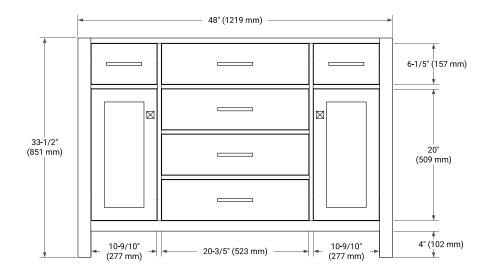

# **BASE CABINET DIMENSIONS**

48" W x 21.5" D x 33.5" H

### **FRONT VIEW**

### SIDE VIEW

### **PLAN VIEW**