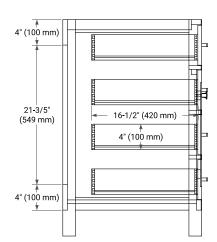

# **BASE CABINET DIMENSIONS**

48" W x 21.5" D x 33.5" H



# **FEATURES**

- · Solid wood frame with engineered wood panels
- · Dovetail drawers and joints
- · Soft closing doors & drawers

## **HARDWARE FINISHES\***



Hardware comes preinstalled with the illustrated option.
Other finishes are available on our online store if you prefer a different one.

# **AVAILABLE COLORS**



### **FRONT VIEW**



### SIDE VIEW



### **PLAN VIEW**







## **OVERALL DIMENSIONS**

49" W x 22" D x 1.5" H

## **COUNTERTOP OPTIONS**





Carrara Marble

White Quartz

# **FEATURES**

- Solid countertop with mitered edges & seams
- Undermount white oval sink
- Pre-drilled for 8" widespread faucet

## **INCLUDED**

- Countertop
- Matching Backsplash
- Oval Sink

# **COUNTERTOP PLAN VIEW**

# 49" (1245 mm) 2-1/2" (63.5 mm) 8" (204 mm) 1-3/8" (35 mm) 16-1/4" (413 mm) 4" (102 mm) 24-1/2" (622.5 mm)

## **EDGE SIDE VIEW**



# THREE DIMENSIONAL COUNTERTOP VIEW