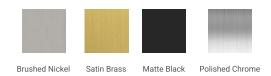

#### H042S-R



# **BASE CABINET DIMENSIONS**

42" W x 21.5" D x 33.5" H

# **FEATURES**

- Solid wood frame with engineered wood panels
- Dovetail drawers and joints
- Soft closing doors & drawers

# HARDWARE FINISHES



### **AVAILABLE COLORS**







# SIDE VIEW

21-1/2"





### **OVERALL DIMENSIONS**

43" W x 22" D x 1.5" H

### **COUNTERTOP OPTIONS**





Carrara Marble

White Quartz CW-043S-R-REC-CT WQ-043S-R-REC-CT

### **FEATURES**

- Solid countertop with mitered edges & seams
- Undermount white rectangular sink
- Pre-drilled for 8" widespread faucet

#### **INCLUDED**

- Countertop
- Matching Backsplash
- Rectangle Sink

#### **COUNTERTOP PLAN VIEW**



#### **EDGE SIDE VIEW**



### THREE DIMENSIONAL COUNTERTOP VIEW