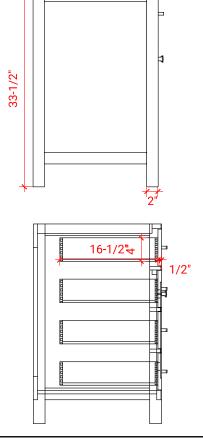

# **BASE CABINET DIMENSIONS**

42" W x 21.5" D x 33.5" H

### **OVERALL DIMENSIONS**

43" W x 22" D x 1.5" H