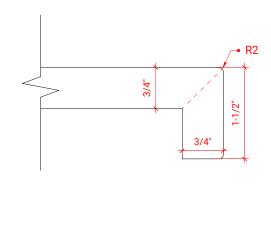

#### H042S-R



# **BASE CABINET DIMENSIONS**

42" W x 21.5" D x 33.5" H

# **FEATURES**

- Solid wood frame with engineered wood panels
- Dovetail drawers and joints
- Soft closing doors & drawers

# HARDWARE FINISHES



### **AVAILABLE COLORS**







# SIDE VIEW

21-1/2"





### **OVERALL DIMENSIONS**

43" W x 22" D x 1.5" H

### **COUNTERTOP OPTIONS**





Carrara Marble

White Quartz CW-043S-R-REC-CT WQ-043S-R-REC-CT

### **FEATURES**

- Solid countertop with mitered edges & seams
- Undermount white rectangular sink
- Pre-drilled for 8" widespread faucet

#### **INCLUDED**

- Countertop
- Matching Backsplash
- Rectangle Sink

#### **COUNTERTOP PLAN VIEW**



#### **EDGE SIDE VIEW**



### THREE DIMENSIONAL COUNTERTOP VIEW