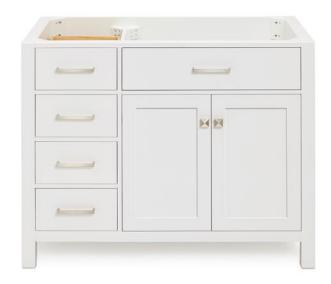

#### H042S-R

# **BASE CABINET DIMENSIONS**

42" W x 21.5" D x 33.5" H

# **FEATURES**

- Solid wood frame with engineered wood panels
- Dovetail drawers and joints
- Soft closing doors & drawers