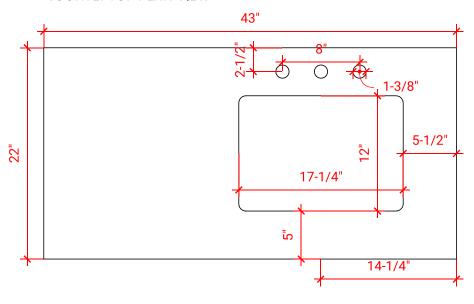

#### **COUNTERTOP PLAN VIEW**

### **OVERALL DIMENSIONS**

43" W x 22" D x 1.5" H

### **FEATURES**

- Solid countertop with mitered edges & seams
- Undermount white rectangular sink
- Pre-drilled for 8" widespread faucet