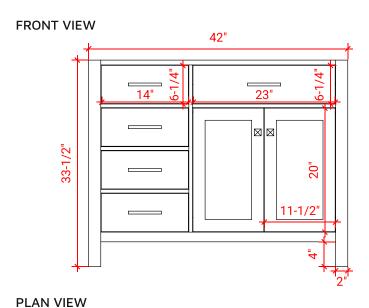

# **BASE CABINET DIMENSIONS**

42" W x 21.5" D x 33.5" H

# SIDE VIEW

21-1/2"

### **OVERALL DIMENSIONS**

43" W x 22" D x 1.5" H