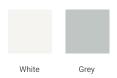

#### H042S-R



# **BASE CABINET DIMENSIONS**

42" W x 21.5" D x 33.5" H

# **FEATURES**

- Solid wood frame with engineered wood panels
- Dovetail drawers and joints
- Soft closing doors & drawers

# HARDWARE FINISHES



### **AVAILABLE COLORS**







# SIDE VIEW

21-1/2"





### **OVERALL DIMENSIONS**

43" W x 22" D x 1.5" H

### **COUNTERTOP OPTIONS**





Carrara Marble

White Quartz CW-043S-R-REC-CT WQ-043S-R-REC-CT

### **FEATURES**

- Solid countertop with mitered edges & seams
- Undermount white rectangular sink
- Pre-drilled for 8" widespread faucet

#### **INCLUDED**

- Countertop
- Matching Backsplash
- Rectangle Sink

#### **COUNTERTOP PLAN VIEW**



#### **EDGE SIDE VIEW**



### THREE DIMENSIONAL COUNTERTOP VIEW