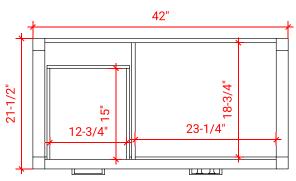

#### H042S-R



# **BASE CABINET DIMENSIONS**

42" W x 21.5" D x 33.5" H

# **FEATURES**

- Solid wood frame with engineered wood panels
- Dovetail drawers and joints
- Soft closing doors & drawers

# HARDWARE FINISHES



### **AVAILABLE COLORS**







# SIDE VIEW

21-1/2"





### **OVERALL DIMENSIONS**

43" W x 22" D x 1.5" H

### **COUNTERTOP OPTIONS**





Carrara Marble

White Quartz CW-043S-R-REC-CT WQ-043S-R-REC-CT

### **FEATURES**

- Solid countertop with mitered edges & seams
- Undermount white rectangular sink
- Pre-drilled for 8" widespread faucet

#### **INCLUDED**

- Countertop
- Matching Backsplash
- Rectangle Sink

#### **COUNTERTOP PLAN VIEW**



#### **EDGE SIDE VIEW**



### THREE DIMENSIONAL COUNTERTOP VIEW