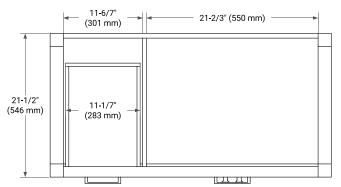

# ARIEL

# **BASE CABINET DIMENSIONS**

22 20

1

....

42" W x 21.5" D x 33.5" H

### FEATURES

- Solid wood frame with engineered wood panels
- Dovetail drawers and joints
- Soft closing doors & drawers

# HARDWARE FINISHES\*



Brushed Nickel Satin Brass Matte Black Polished Chrome

Hardware comes preinstalled with the illustrated option. Other finishes are available on our online store if you prefer a different one.

# AVAILABLE COLORS



#### FRONT VIEW



### PLAN VIEW



SIDE VIEW







# **OVERALL DIMENSIONS**

43" W x 22" D x 1.5" H

# COUNTERTOP OPTIONS



Carrara Marble

COUNTERTOP PLAN VIEW

White Quartz

## **FEATURES**

- Solid countertop with mitered edges & seams
- Undermount white oval sink
- Pre-drilled for 8" widespread faucet

#### INCLUDED

- Countertop
- Matching Backsplash
- Oval Sink

#### - 43" (1092 mm) 8" (204 mm) 2-1/2" (63.5 mm) • R2 4 1-3/8" (35 mm) 3/4" (18 mm) 1-1/2" (40 mm) 22' 13" 3/4" (559 mm) 16-1/4" (413 mm) (330 mm) (18 mm) 4" (102 mm) 14-1/8" (359 mm)

#### THREE DIMENSIONAL COUNTERTOP VIEW



#### EDGE SIDE VIEW