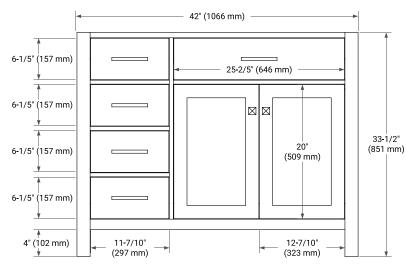

# **BASE CABINET DIMENSIONS**

22 20

1

....

42" W x 21.5" D x 33.5" H

#### FRONT VIEW

### PLAN VIEW

SIDE VIEW