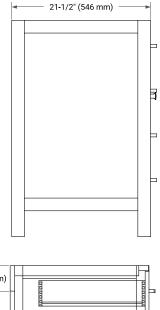

# ARIEL

# **BASE CABINET DIMENSIONS**

22 20

1

....

42" W x 21.5" D x 33.5" H

### FEATURES

- Solid wood frame with engineered wood panels
- Dovetail drawers and joints
- Soft closing doors & drawers

# HARDWARE FINISHES\*



Brushed Nickel Satin Brass Matte Black Polished Chrome

Hardware comes preinstalled with the illustrated option. Other finishes are available on our online store if you prefer a different one.

# AVAILABLE COLORS



#### FRONT VIEW



### PLAN VIEW



SIDE VIEW







# **OVERALL DIMENSIONS**

43" W x 22" D x 1.5" H

# COUNTERTOP OPTIONS



Carrara Marble

COUNTERTOP PLAN VIEW

White Quartz

## **FEATURES**

- Solid countertop with mitered edges & seams
- Undermount white oval sink
- Pre-drilled for 8" widespread faucet

#### INCLUDED

- Countertop
- Matching Backsplash
- Oval Sink

#### - 43" (1092 mm) 8" (204 mm) 2-1/2" (63.5 mm) • R2 4 1-3/8" (35 mm) 3/4" (18 mm) 1-1/2" (40 mm) 22' 13" 3/4" (559 mm) 16-1/4" (413 mm) (330 mm) (18 mm) 4" (102 mm) 14-1/8" (359 mm)

#### THREE DIMENSIONAL COUNTERTOP VIEW



#### EDGE SIDE VIEW