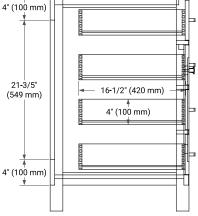

# **BASE CABINET DIMENSIONS**

22 20

1

....

42" W x 21.5" D x 33.5" H

#### FRONT VIEW

### PLAN VIEW

SIDE VIEW