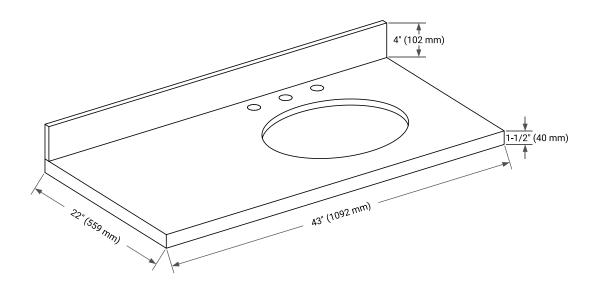

# **OVERALL DIMENSIONS**

43" W x 22" D x 1.5" H

## **FEATURES**

- Solid countertop with mitered edges & seams
- Undermount white oval sink
- Pre-drilled for 8" widespread faucet

#### THREE DIMENSIONAL COUNTERTOP VIEW