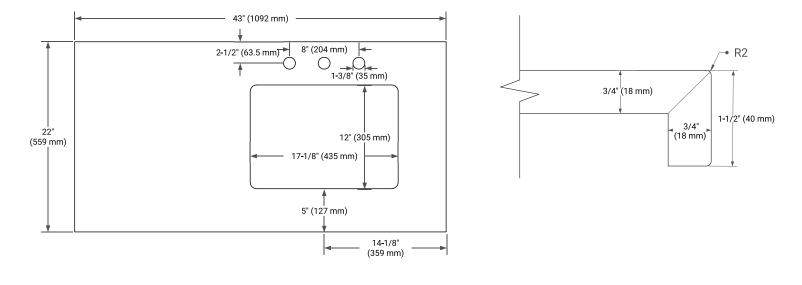

## OVERALL DIMENSIONS

43" W x 22" D x 1.5" H

## COUNTERTOP PLAN VIEW

## FEATURES

- Solid countertop with mitered edges & seams
- Undermount white rectangular sink
- Pre-drilled for 8" widespread faucet

EDGE SIDE VIEW