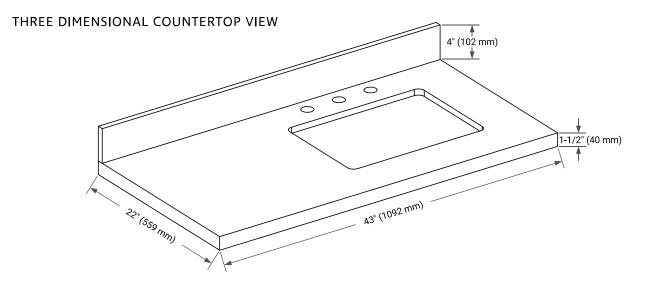

## OVERALL DIMENSIONS

43" W x 22" D x 1.5" H

## FEATURES

- Solid countertop with mitered edges & seams
- Undermount white rectangular sink
- Pre-drilled for 8" widespread faucet

EDGE SIDE VIEW

## INCLUDED

- Countertop
- Matching Backsplash
- Rectangle Sink