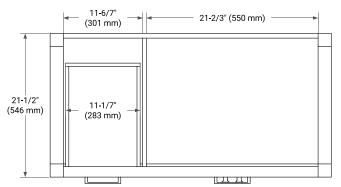

# ARIEL

# BASE CABINET DIMENSIONS

22 20

1

....

42" W x 21.5" D x 33.5" H

#### FEATURES

- Solid wood frame with engineered wood panels
- Dovetail drawers and joints
- Soft closing doors & drawers

# HARDWARE FINISHES\*



Brushed Nickel Satin Brass Matte Black Polished Chrome

Hardware comes preinstalled with the illustrated option. Other finishes are available on our online store if you prefer a different one.

# AVAILABLE COLORS



#### FRONT VIEW



#### PLAN VIEW



SIDE VIEW





## OVERALL DIMENSIONS

43" W x 22" D x 1.5" H

# COUNTERTOP OPTIONS



Carrara Marble

White Quartz

## COUNTERTOP PLAN VIEW

## FEATURES

- Solid countertop with mitered edges & seams
- Undermount white rectangular sink
- Pre-drilled for 8" widespread faucet

EDGE SIDE VIEW

## INCLUDED

- Countertop
- Matching Backsplash
- Rectangle Sink





#### www.arielbath.com