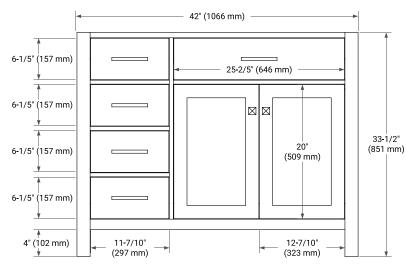

# BASE CABINET DIMENSIONS

22 20

1

....

42" W x 21.5" D x 33.5" H

#### FRONT VIEW

#### PLAN VIEW

SIDE VIEW