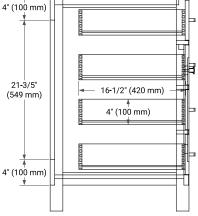

# BASE CABINET DIMENSIONS

22 20

1

....

42" W x 21.5" D x 33.5" H

#### FRONT VIEW

#### PLAN VIEW

SIDE VIEW