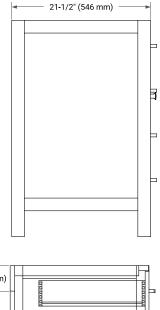

# ARIEL

# BASE CABINET DIMENSIONS

22 20

1

....

42" W x 21.5" D x 33.5" H

#### FEATURES

- Solid wood frame with engineered wood panels
- Dovetail drawers and joints
- Soft closing doors & drawers

# HARDWARE FINISHES\*



Brushed Nickel Satin Brass Matte Black Polished Chrome

Hardware comes preinstalled with the illustrated option. Other finishes are available on our online store if you prefer a different one.

# AVAILABLE COLORS



#### FRONT VIEW



#### PLAN VIEW



SIDE VIEW





## OVERALL DIMENSIONS

43" W x 22" D x 1.5" H

# COUNTERTOP OPTIONS



Carrara Marble

White Quartz

## COUNTERTOP PLAN VIEW

## FEATURES

- Solid countertop with mitered edges & seams
- Undermount white rectangular sink
- Pre-drilled for 8" widespread faucet

EDGE SIDE VIEW

## INCLUDED

- Countertop
- Matching Backsplash
- Rectangle Sink





#### www.arielbath.com