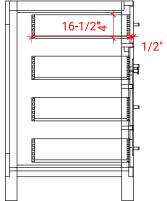

## H042S-L



## **BASE CABINET DIMENSIONS**

42" W x 21.5" D x 33.5" H

# **FEATURES**

- Solid wood frame with engineered wood panels
- Dovetail drawers and joints
- Soft closing doors & drawers

## HARDWARE FINISHES



## **AVAILABLE COLORS**



#### **FRONT VIEW**



#### **PLAN VIEW**



#### SIDE VIEW







## **OVERALL DIMENSIONS**

43" W x 22" D x 1.5" H

## **COUNTERTOP OPTIONS**





Carrara Marble CW-043S-L-REC-CT WQ-043S-L-REC-CT

White Quartz

## **FEATURES**

- Solid countertop with mitered edges & seams
- Undermount white rectangular sink
- Pre-drilled for 8" widespread faucet

#### **INCLUDED**

- Countertop
- Matching Backsplash
- Rectangle Sink

## **COUNTERTOP PLAN VIEW**



#### **EDGE SIDE VIEW**



## THREE DIMENSIONAL COUNTERTOP VIEW