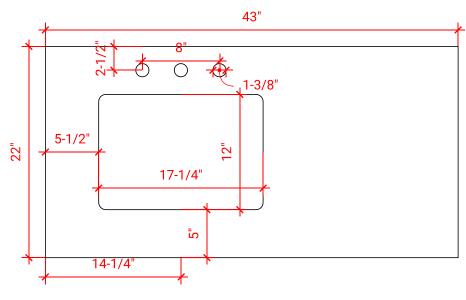

## H042S-L



## **BASE CABINET DIMENSIONS**

42" W x 21.5" D x 33.5" H

# **FEATURES**

- Solid wood frame with engineered wood panels
- Dovetail drawers and joints
- Soft closing doors & drawers

## HARDWARE FINISHES



## **AVAILABLE COLORS**



#### **FRONT VIEW**



#### **PLAN VIEW**



#### SIDE VIEW







## **OVERALL DIMENSIONS**

43" W x 22" D x 1.5" H

## **COUNTERTOP OPTIONS**





Carrara Marble CW-043S-L-REC-CT WQ-043S-L-REC-CT

White Quartz

## **FEATURES**

- Solid countertop with mitered edges & seams
- Undermount white rectangular sink
- Pre-drilled for 8" widespread faucet

#### **INCLUDED**

- Countertop
- Matching Backsplash
- Rectangle Sink

## **COUNTERTOP PLAN VIEW**



#### **EDGE SIDE VIEW**



## THREE DIMENSIONAL COUNTERTOP VIEW