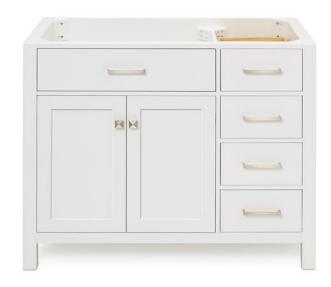

## H042S-L

## **BASE CABINET DIMENSIONS**

42" W x 21.5" D x 33.5" H

# **FEATURES**

- Solid wood frame with engineered wood panels
- Dovetail drawers and joints
- Soft closing doors & drawers