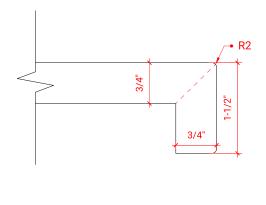

## H042S-L



## **BASE CABINET DIMENSIONS**

42" W x 21.5" D x 33.5" H

# **FEATURES**

- Solid wood frame with engineered wood panels
- Dovetail drawers and joints
- Soft closing doors & drawers

## HARDWARE FINISHES



## **AVAILABLE COLORS**



#### **FRONT VIEW**



#### **PLAN VIEW**



#### SIDE VIEW







## **OVERALL DIMENSIONS**

43" W x 22" D x 1.5" H

## **COUNTERTOP OPTIONS**





Carrara Marble CW-043S-L-REC-CT WQ-043S-L-REC-CT

White Quartz

## **FEATURES**

- Solid countertop with mitered edges & seams
- Undermount white rectangular sink
- Pre-drilled for 8" widespread faucet

#### **INCLUDED**

- Countertop
- Matching Backsplash
- Rectangle Sink

## **COUNTERTOP PLAN VIEW**



#### **EDGE SIDE VIEW**



## THREE DIMENSIONAL COUNTERTOP VIEW