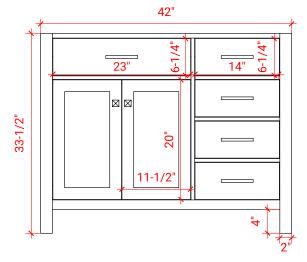

## **BASE CABINET DIMENSIONS**

42" W x 21.5" D x 33.5" H

#### **FRONT VIEW**

#### **PLAN VIEW**