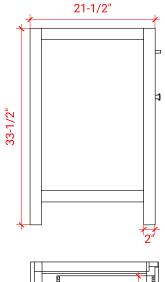

## H042S-L



## **BASE CABINET DIMENSIONS**

42" W x 21.5" D x 33.5" H

# **FEATURES**

- Solid wood frame with engineered wood panels
- Dovetail drawers and joints
- Soft closing doors & drawers

## HARDWARE FINISHES



## **AVAILABLE COLORS**



#### **FRONT VIEW**



#### **PLAN VIEW**



#### SIDE VIEW







## **OVERALL DIMENSIONS**

43" W x 22" D x 1.5" H

## **COUNTERTOP OPTIONS**





Carrara Marble CW-043S-L-REC-CT WQ-043S-L-REC-CT

White Quartz

## **FEATURES**

- Solid countertop with mitered edges & seams
- Undermount white rectangular sink
- Pre-drilled for 8" widespread faucet

#### **INCLUDED**

- Countertop
- Matching Backsplash
- Rectangle Sink

## **COUNTERTOP PLAN VIEW**



#### **EDGE SIDE VIEW**



## THREE DIMENSIONAL COUNTERTOP VIEW