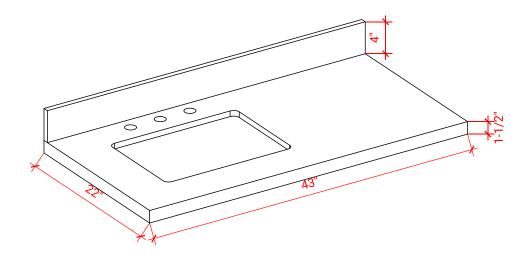

## THREE DIMENSIONAL COUNTERTOP VIEW

## **OVERALL DIMENSIONS**

43" W x 22" D x 1.5" H