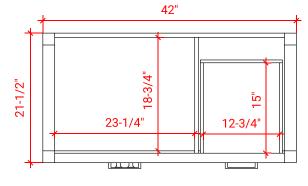

## H042S-L



## **BASE CABINET DIMENSIONS**

42" W x 21.5" D x 33.5" H

# **FEATURES**

- Solid wood frame with engineered wood panels
- Dovetail drawers and joints
- Soft closing doors & drawers

## HARDWARE FINISHES



## **AVAILABLE COLORS**



#### **FRONT VIEW**



#### **PLAN VIEW**



#### SIDE VIEW







## **OVERALL DIMENSIONS**

43" W x 22" D x 1.5" H

## **COUNTERTOP OPTIONS**





Carrara Marble CW-043S-L-REC-CT WQ-043S-L-REC-CT

White Quartz

## **FEATURES**

- Solid countertop with mitered edges & seams
- Undermount white rectangular sink
- Pre-drilled for 8" widespread faucet

#### **INCLUDED**

- Countertop
- Matching Backsplash
- Rectangle Sink

## **COUNTERTOP PLAN VIEW**



#### **EDGE SIDE VIEW**



## THREE DIMENSIONAL COUNTERTOP VIEW