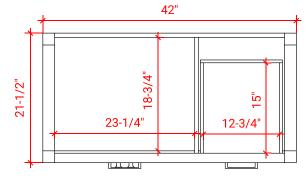

## H042S-L



# **BASE CABINET DIMENSIONS**

42" W x 21.5" D x 33.5" H

# **FEATURES**

- Solid wood frame with engineered wood panels
- Dovetail drawers and joints
- Soft closing doors & drawers

# HARDWARE FINISHES



#### **AVAILABLE COLORS**



#### **FRONT VIEW**



#### **PLAN VIEW**



#### SIDE VIEW







#### **OVERALL DIMENSIONS**

43" W x 22" D x 1.5" H

#### **COUNTERTOP OPTIONS**





Carrara Marble

White Quartz CW-043S-L-OVL-CT WQ-043S-L-OVL-CT

#### **FEATURES**

- Solid countertop with mitered edges & seams
- Undermount white oval sink
- Pre-drilled for 8" widespread faucet

#### **INCLUDED**

- Countertop
- Matching Backsplash
- Oval Sink

# **COUNTERTOP PLAN VIEW**



#### **EDGE SIDE VIEW**



#### THREE DIMENSIONAL COUNTERTOP VIEW