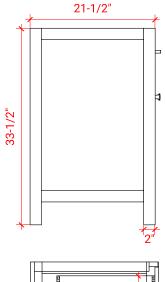

## H042S-L



# **BASE CABINET DIMENSIONS**

42" W x 21.5" D x 33.5" H

# **FEATURES**

- Solid wood frame with engineered wood panels
- Dovetail drawers and joints
- Soft closing doors & drawers

# HARDWARE FINISHES



#### **AVAILABLE COLORS**



#### **FRONT VIEW**



#### **PLAN VIEW**



#### SIDE VIEW







#### **OVERALL DIMENSIONS**

43" W x 22" D x 1.5" H

#### **COUNTERTOP OPTIONS**





Carrara Marble

White Quartz CW-043S-L-OVL-CT WQ-043S-L-OVL-CT

#### **FEATURES**

- Solid countertop with mitered edges & seams
- Undermount white oval sink
- Pre-drilled for 8" widespread faucet

#### **INCLUDED**

- Countertop
- Matching Backsplash
- Oval Sink

# **COUNTERTOP PLAN VIEW**



#### **EDGE SIDE VIEW**



#### THREE DIMENSIONAL COUNTERTOP VIEW