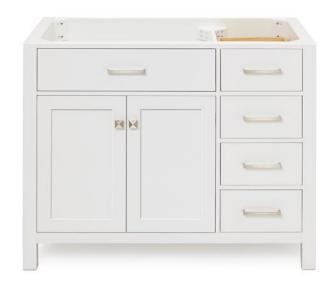

## H042S-L

# **BASE CABINET DIMENSIONS**

42" W x 21.5" D x 33.5" H

# **FEATURES**

- Solid wood frame with engineered wood panels
- Dovetail drawers and joints
- Soft closing doors & drawers