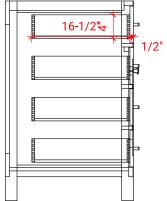

## H042S-L



# **BASE CABINET DIMENSIONS**

42" W x 21.5" D x 33.5" H

# **FEATURES**

- Solid wood frame with engineered wood panels
- Dovetail drawers and joints
- Soft closing doors & drawers

# HARDWARE FINISHES



#### **AVAILABLE COLORS**



#### **FRONT VIEW**



#### **PLAN VIEW**



#### SIDE VIEW







#### **OVERALL DIMENSIONS**

43" W x 22" D x 1.5" H

#### **COUNTERTOP OPTIONS**





Carrara Marble

White Quartz CW-043S-L-OVL-CT WQ-043S-L-OVL-CT

#### **FEATURES**

- Solid countertop with mitered edges & seams
- Undermount white oval sink
- Pre-drilled for 8" widespread faucet

#### **INCLUDED**

- Countertop
- Matching Backsplash
- Oval Sink

# **COUNTERTOP PLAN VIEW**



#### **EDGE SIDE VIEW**



#### THREE DIMENSIONAL COUNTERTOP VIEW