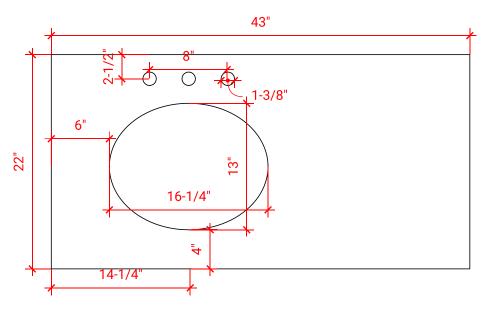

# **COUNTERTOP PLAN VIEW**

#### **OVERALL DIMENSIONS**

43" W x 22" D x 1.5" H

#### **COUNTERTOP OPTIONS**

Carrara Marble

White Quartz CW-043S-L-OVL-CT WQ-043S-L-OVL-CT

#### **FEATURES**

- Solid countertop with mitered edges & seams
- Undermount white oval sink
- Pre-drilled for 8" widespread faucet

#### **INCLUDED**

- Countertop
- Matching Backsplash
- Oval Sink