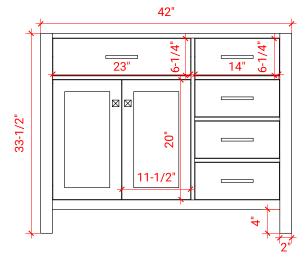

## H042S-L



# **BASE CABINET DIMENSIONS**

42" W x 21.5" D x 33.5" H

# **FEATURES**

- Solid wood frame with engineered wood panels
- Dovetail drawers and joints
- Soft closing doors & drawers

# HARDWARE FINISHES



#### **AVAILABLE COLORS**



#### **FRONT VIEW**



#### **PLAN VIEW**



#### SIDE VIEW







#### **OVERALL DIMENSIONS**

43" W x 22" D x 1.5" H

#### **COUNTERTOP OPTIONS**





Carrara Marble

White Quartz CW-043S-L-OVL-CT WQ-043S-L-OVL-CT

#### **FEATURES**

- Solid countertop with mitered edges & seams
- Undermount white oval sink
- Pre-drilled for 8" widespread faucet

#### **INCLUDED**

- Countertop
- Matching Backsplash
- Oval Sink

# **COUNTERTOP PLAN VIEW**



#### **EDGE SIDE VIEW**



#### THREE DIMENSIONAL COUNTERTOP VIEW