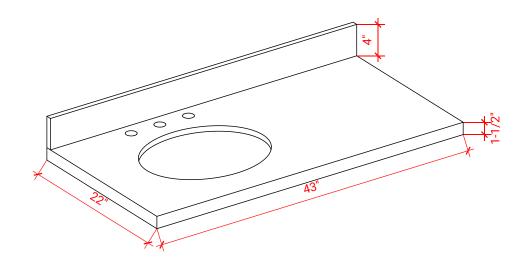

#### THREE DIMENSIONAL COUNTERTOP VIEW

#### **OVERALL DIMENSIONS**

43" W x 22" D x 1.5" H