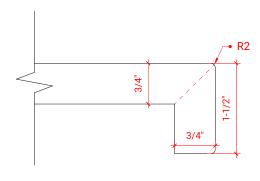

## H042S-L



# **BASE CABINET DIMENSIONS**

42" W x 21.5" D x 33.5" H

# **FEATURES**

- Solid wood frame with engineered wood panels
- Dovetail drawers and joints
- Soft closing doors & drawers

# HARDWARE FINISHES



#### **AVAILABLE COLORS**



#### **FRONT VIEW**



#### **PLAN VIEW**



#### SIDE VIEW







#### **OVERALL DIMENSIONS**

43" W x 22" D x 1.5" H

#### **COUNTERTOP OPTIONS**





Carrara Marble

White Quartz CW-043S-L-OVL-CT WQ-043S-L-OVL-CT

#### **FEATURES**

- Solid countertop with mitered edges & seams
- Undermount white oval sink
- Pre-drilled for 8" widespread faucet

#### **INCLUDED**

- Countertop
- Matching Backsplash
- Oval Sink

# **COUNTERTOP PLAN VIEW**



#### **EDGE SIDE VIEW**



#### THREE DIMENSIONAL COUNTERTOP VIEW