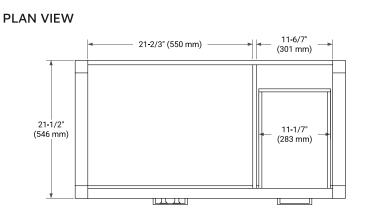

# ARIEL

## **BASE CABINET DIMENSIONS**

42" W x 21.5" D x 33.5" H



### **FEATURES**

- Solid wood frame with engineered wood panels
- Dovetail drawers and joints
- Soft closing doors & drawers

## HARDWARE FINISHES\*



Polished Chrome Satin Brass Matte Black

Hardware comes preinstalled with the illustrated option. Other finishes are available on our online store if you prefer a different one.

## AVAILABLE COLORS



FRONT VIEW









## SIDE VIEW



R2

1-1/2" (40 mm)

3/4" (18 mm)

### OVERALL DIMENSIONS

43" W x 22" D x 1.5" H

## COUNTERTOP OPTIONS



Carrara Marble

White Quartz

#### COUNTERTOP PLAN VIEW

#### **FEATURES**

- Solid countertop with mitered edges & seams
- Undermount white oval sink
- Pre-drilled for 8" widespread faucet

#### INCLUDED

- Countertop
- Matching Backsplash
- Oval Sink



#### EDGE SIDE VIEW

#### THREE DIMENSIONAL COUNTERTOP VIEW