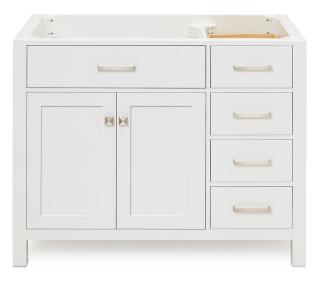

# ARIEL

## **BASE CABINET DIMENSIONS**

42" W x 21.5" D x 33.5" H

### **FEATURES**

- Solid wood frame with engineered wood panels
- Dovetail drawers and joints
- Soft closing doors & drawers