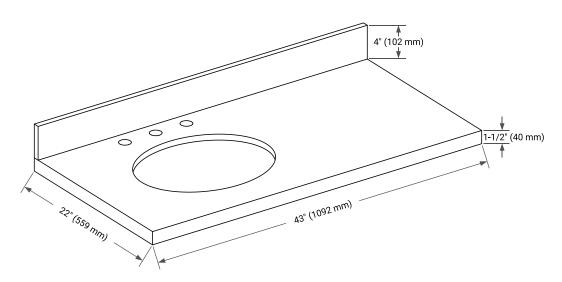

### OVERALL DIMENSIONS

43" W x 22" D x 1.5" H

#### COUNTERTOP PLAN VIEW

#### THREE DIMENSIONAL COUNTERTOP VIEW