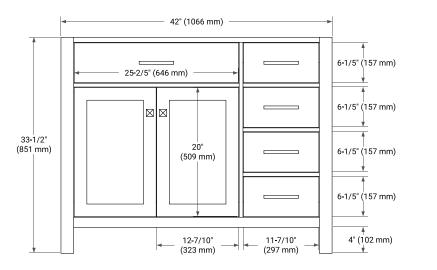

# ARIEL

## **BASE CABINET DIMENSIONS**

42" W x 21.5" D x 33.5" H



### **FEATURES**

- Solid wood frame with engineered wood panels
- Dovetail drawers and joints
- Soft closing doors & drawers

## HARDWARE FINISHES\*



Polished Chrome Satin Brass Matte Black

Hardware comes preinstalled with the illustrated option. Other finishes are available on our online store if you prefer a different one.

## AVAILABLE COLORS



FRONT VIEW









## SIDE VIEW



R2

1-1/2" (40 mm)

3/4" (18 mm)

### OVERALL DIMENSIONS

43" W x 22" D x 1.5" H

## COUNTERTOP OPTIONS



Carrara Marble

White Quartz

#### COUNTERTOP PLAN VIEW

#### **FEATURES**

- Solid countertop with mitered edges & seams
- Undermount white oval sink
- Pre-drilled for 8" widespread faucet

#### INCLUDED

- Countertop
- Matching Backsplash
- Oval Sink



#### EDGE SIDE VIEW

#### THREE DIMENSIONAL COUNTERTOP VIEW