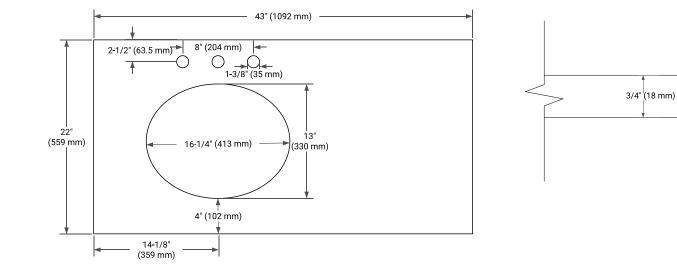

### OVERALL DIMENSIONS

43" W x 22" D x 1.5" H

#### **FEATURES**

- Solid countertop with mitered edges & seams
- Undermount white oval sink
- Pre-drilled for 8" widespread faucet

#### EDGE SIDE VIEW