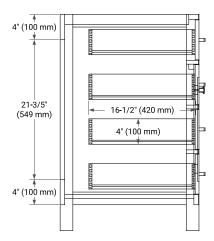

# ARIEL

## **BASE CABINET DIMENSIONS**

42" W x 21.5" D x 33.5" H



### **FEATURES**

- Solid wood frame with engineered wood panels
- Dovetail drawers and joints
- Soft closing doors & drawers

## HARDWARE FINISHES\*



Polished Chrome Satin Brass Matte Black

Hardware comes preinstalled with the illustrated option. Other finishes are available on our online store if you prefer a different one.

## AVAILABLE COLORS



FRONT VIEW









## SIDE VIEW



R2

1-1/2" (40 mm)

3/4" (18 mm)

### OVERALL DIMENSIONS

43" W x 22" D x 1.5" H

## COUNTERTOP OPTIONS



Carrara Marble

White Quartz

#### COUNTERTOP PLAN VIEW

#### **FEATURES**

- Solid countertop with mitered edges & seams
- Undermount white oval sink
- Pre-drilled for 8" widespread faucet

#### INCLUDED

- Countertop
- Matching Backsplash
- Oval Sink



#### EDGE SIDE VIEW

#### THREE DIMENSIONAL COUNTERTOP VIEW