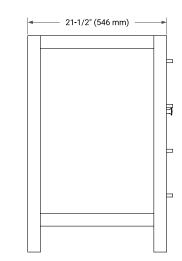

# ARIEL

## **BASE CABINET DIMENSIONS**

42" W x 21.5" D x 33.5" H



### **FEATURES**

- Solid wood frame with engineered wood panels
- Dovetail drawers and joints
- Soft closing doors & drawers

## HARDWARE FINISHES\*



Polished Chrome Satin Brass Matte Black

Hardware comes preinstalled with the illustrated option. Other finishes are available on our online store if you prefer a different one.

## AVAILABLE COLORS



FRONT VIEW









## SIDE VIEW



R2

1-1/2" (40 mm)

3/4" (18 mm)

### OVERALL DIMENSIONS

43" W x 22" D x 1.5" H

## COUNTERTOP OPTIONS



Carrara Marble

White Quartz

#### COUNTERTOP PLAN VIEW

#### **FEATURES**

- Solid countertop with mitered edges & seams
- Undermount white oval sink
- Pre-drilled for 8" widespread faucet

#### INCLUDED

- Countertop
- Matching Backsplash
- Oval Sink



#### EDGE SIDE VIEW

#### THREE DIMENSIONAL COUNTERTOP VIEW