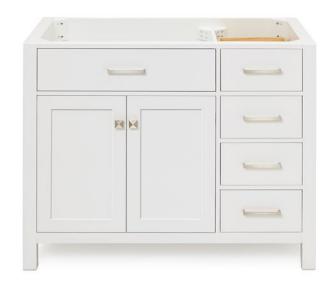

# H042S-L

# **BASE CABINET DIMENSIONS**

42" W x 21.5" D x 33.5" H

# **FEATURES**

- Solid wood frame with engineered wood panels
- Dovetail drawers and joints
- Soft closing doors & drawers