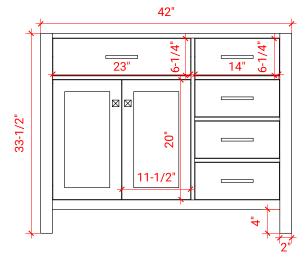

### **FRONT VIEW**

### **PLAN VIEW**

# **BASE CABINET DIMENSIONS**

42" W x 21.5" D x 33.5" H