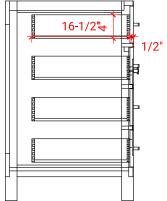

# H042S-L



# **BASE CABINET DIMENSIONS**

42" W x 21.5" D x 33.5" H

# **FEATURES**

- Solid wood frame with engineered wood panels
- Dovetail drawers and joints
- Soft closing doors & drawers

# HARDWARE FINISHES



# **AVAILABLE COLORS**



### **FRONT VIEW**



### **PLAN VIEW**



### SIDE VIEW







# **OVERALL DIMENSIONS**

43" W x 22" D x 0.75" H

# **COUNTERTOP OPTIONS**



Carrara Marble CW2-043S-L-OVL-CT

# **FEATURES**

- Solid countertop with mitered edges & seams
- Undermount white oval sink
- Pre-drilled for 8" widespread faucet

### **INCLUDED**

- Countertop
- Matching Backsplash
- Oval Sink

### **COUNTERTOP PLAN VIEW**

# 43" | 1-3/8" | 16-1/4"

### **EDGE SIDE VIEW**



## THREE DIMENSIONAL COUNTERTOP VIEW