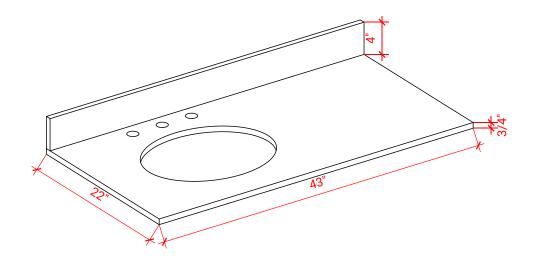

# **OVERALL DIMENSIONS**

43" W x 22" D x 0.75" H

# **COUNTERTOP OPTIONS**

Carrara Marble CW2-043S-L-OVL-CT

## THREE DIMENSIONAL COUNTERTOP VIEW