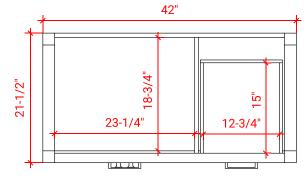

# H042S-L



# **BASE CABINET DIMENSIONS**

42" W x 21.5" D x 33.5" H

# **FEATURES**

- Solid wood frame with engineered wood panels
- Dovetail drawers and joints
- Soft closing doors & drawers

# HARDWARE FINISHES



# **AVAILABLE COLORS**



### **FRONT VIEW**



### **PLAN VIEW**



### SIDE VIEW







# **OVERALL DIMENSIONS**

43" W x 22" D x 0.75" H

# **COUNTERTOP OPTIONS**



Carrara Marble CW2-043S-L-OVL-CT

# **FEATURES**

- Solid countertop with mitered edges & seams
- Undermount white oval sink
- Pre-drilled for 8" widespread faucet

### **INCLUDED**

- Countertop
- Matching Backsplash
- Oval Sink

### **COUNTERTOP PLAN VIEW**

# 43" | 1-3/8" | 16-1/4"

### **EDGE SIDE VIEW**



## THREE DIMENSIONAL COUNTERTOP VIEW