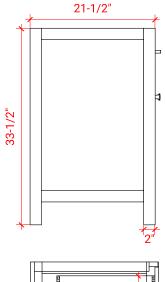

# **BASE CABINET DIMENSIONS**

42" W x 21.5" D x 33.5" H

### **FRONT VIEW**

### **PLAN VIEW**

### SIDE VIEW