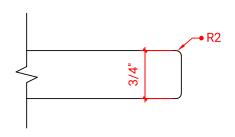

# H042S-L



# **BASE CABINET DIMENSIONS**

42" W x 21.5" D x 33.5" H

# **FEATURES**

- Solid wood frame with engineered wood panels
- Dovetail drawers and joints
- Soft closing doors & drawers

# HARDWARE FINISHES



# **AVAILABLE COLORS**



### **FRONT VIEW**



### **PLAN VIEW**



### SIDE VIEW







# **OVERALL DIMENSIONS**

43" W x 22" D x 0.75" H

# **COUNTERTOP OPTIONS**



Carrara Marble CW2-043S-L-OVL-CT

# **FEATURES**

- Solid countertop with mitered edges & seams
- Undermount white oval sink
- Pre-drilled for 8" widespread faucet

### **INCLUDED**

- Countertop
- Matching Backsplash
- Oval Sink

### **COUNTERTOP PLAN VIEW**

# 43" | 1-3/8" | 16-1/4"

### **EDGE SIDE VIEW**



## THREE DIMENSIONAL COUNTERTOP VIEW