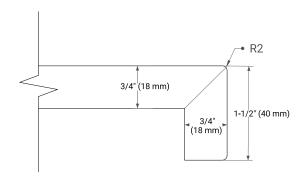

SIONS**

42" W x 21.5" D x 33.5" H



# **FEATURES**

- · Solid wood frame with engineered wood panels
- · Dovetail drawers and joints
- · Soft closing doors & drawers

## **HARDWARE FINISHES\***



Hardware comes preinstalled with the illustrated option.
Other finishes are available on our online store if you prefer a different one.

## **AVAILABLE COLORS**



#### **FRONT VIEW**



#### SIDE VIEW



#### **PLAN VIEW**







## **OVERALL DIMENSIONS**

43" W x 22" D x 1.5" H

## **COUNTERTOP OPTIONS**





Carrara Marble

White Quartz

# **FEATURES**

- Solid countertop with mitered edges & seams
- Undermount white rectangular sink
- Pre-drilled for 8" widespread faucet

## **INCLUDED**

- Countertop
- Matching Backsplash
- Rectangle Sink

# COUNTERTOP PLAN VIEW



## **EDGE SIDE VIEW**



# THREE DIMENSIONAL COUNTERTOP VIEW