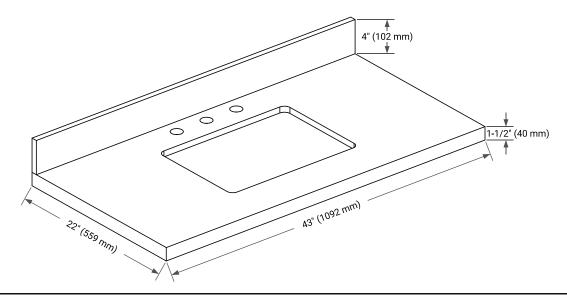

# THREE DIMENSIONAL COUNTERTOP VIEW

## **OVERALL DIMENSIONS**

43" W x 22" D x 1.5" H