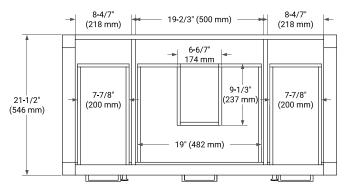

# **BASE CABINET DIMENSIONS**

42" W x 21.5" D x 33.5" H



# **FEATURES**

- · Solid wood frame with engineered wood panels
- · Dovetail drawers and joints
- · Soft closing doors & drawers

## **HARDWARE FINISHES\***



Hardware comes preinstalled with the illustrated option.
Other finishes are available on our online store if you prefer a different one.

## **AVAILABLE COLORS**



#### **FRONT VIEW**



#### SIDE VIEW



#### **PLAN VIEW**







## **OVERALL DIMENSIONS**

43" W x 22" D x 1.5" H

## **COUNTERTOP OPTIONS**





Carrara Marble

White Quartz

# **FEATURES**

- Solid countertop with mitered edges & seams
- Undermount white rectangular sink
- Pre-drilled for 8" widespread faucet

## **INCLUDED**

- Countertop
- Matching Backsplash
- Rectangle Sink

# COUNTERTOP PLAN VIEW



## **EDGE SIDE VIEW**



# THREE DIMENSIONAL COUNTERTOP VIEW