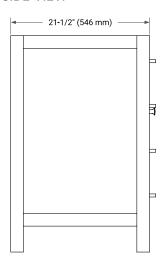

# **BASE CABINET DIMENSIONS**

42" W x 21.5" D x 33.5" H



# **FEATURES**

- · Solid wood frame with engineered wood panels
- · Dovetail drawers and joints
- · Soft closing doors & drawers

## **HARDWARE FINISHES\***



Hardware comes preinstalled with the illustrated option.
Other finishes are available on our online store if you prefer a different one.

## **AVAILABLE COLORS**



#### **FRONT VIEW**



#### SIDE VIEW



#### **PLAN VIEW**







## **OVERALL DIMENSIONS**

43" W x 22" D x 1.5" H

## **COUNTERTOP OPTIONS**





Carrara Marble

White Quartz

# **FEATURES**

- Solid countertop with mitered edges & seams
- Undermount white rectangular sink
- Pre-drilled for 8" widespread faucet

## **INCLUDED**

- Countertop
- Matching Backsplash
- Rectangle Sink

# COUNTERTOP PLAN VIEW



## **EDGE SIDE VIEW**



# THREE DIMENSIONAL COUNTERTOP VIEW