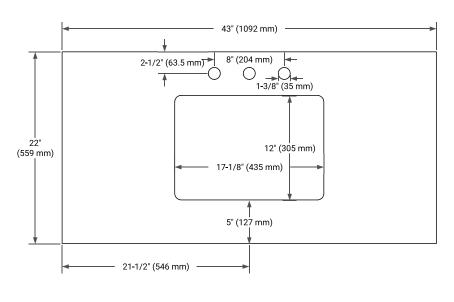

# **BASE CABINET DIMENSIONS**

42" W x 21.5" D x 33.5" H



# **FEATURES**

- · Solid wood frame with engineered wood panels
- · Dovetail drawers and joints
- · Soft closing doors & drawers

## **HARDWARE FINISHES\***



Hardware comes preinstalled with the illustrated option.
Other finishes are available on our online store if you prefer a different one.

## **AVAILABLE COLORS**



#### **FRONT VIEW**



#### SIDE VIEW



#### **PLAN VIEW**







## **OVERALL DIMENSIONS**

43" W x 22" D x 1.5" H

## **COUNTERTOP OPTIONS**





Carrara Marble

White Quartz

# **FEATURES**

- Solid countertop with mitered edges & seams
- Undermount white rectangular sink
- Pre-drilled for 8" widespread faucet

## **INCLUDED**

- Countertop
- Matching Backsplash
- Rectangle Sink

# COUNTERTOP PLAN VIEW



## **EDGE SIDE VIEW**



# THREE DIMENSIONAL COUNTERTOP VIEW