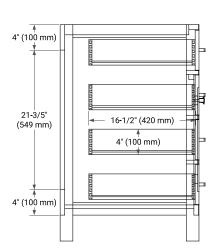

# **BASE CABINET DIMENSIONS**

42" W x 21.5" D x 33.5" H



# **FEATURES**

- · Solid wood frame with engineered wood panels
- · Dovetail drawers and joints
- · Soft closing doors & drawers

## **HARDWARE FINISHES\***



Hardware comes preinstalled with the illustrated option.
Other finishes are available on our online store if you prefer a different one.

## **AVAILABLE COLORS**



#### **FRONT VIEW**



#### SIDE VIEW



#### **PLAN VIEW**







## **OVERALL DIMENSIONS**

43" W x 22" D x 1.5" H

## **COUNTERTOP OPTIONS**





Carrara Marble

White Quartz

# **FEATURES**

- Solid countertop with mitered edges & seams
- Undermount white rectangular sink
- Pre-drilled for 8" widespread faucet

## **INCLUDED**

- Countertop
- Matching Backsplash
- Rectangle Sink

# COUNTERTOP PLAN VIEW



## **EDGE SIDE VIEW**



# THREE DIMENSIONAL COUNTERTOP VIEW