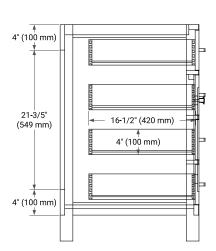

# **BASE CABINET DIMENSIONS**

42" W x 21.5" D x 33.5" H



# **FEATURES**

- · Solid wood frame with engineered wood panels
- · Dovetail drawers and joints
- · Soft closing doors & drawers

### **HARDWARE FINISHES\***



Hardware comes preinstalled with the illustrated option.
Other finishes are available on our online store if you prefer a different one.

## **AVAILABLE COLORS**



#### **FRONT VIEW**



#### SIDE VIEW



#### **PLAN VIEW**







# **OVERALL DIMENSIONS**

43" W x 22" D x 0.75" H

### **COUNTERTOP OPTIONS**



Carrara Marble

# **FEATURES**

- Solid countertop with mitered edges & seams
- Undermount white oval sink
- Pre-drilled for 8" widespread faucet

# **INCLUDED**

- Countertop
- Matching Backsplash
- Oval Sink

### **COUNTERTOP PLAN VIEW**



### **EDGE SIDE VIEW**



# THREE DIMENSIONAL COUNTERTOP VIEW