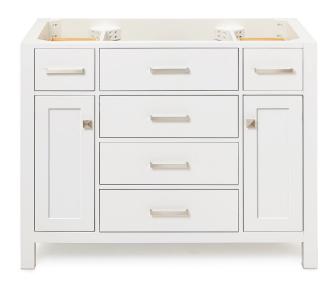

# **BASE CABINET DIMENSIONS**

42" W x 21.5" D x 33.5" H

# **FEATURES**

- · Solid wood frame with engineered wood panels
- · Dovetail drawers and joints
- · Soft closing doors & drawers