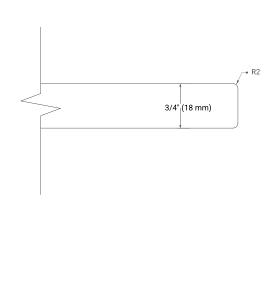

**BASE CABINET DIMENSIONS**

42" W x 21.5" D x 33.5" H



# **FEATURES**

- · Solid wood frame with engineered wood panels
- · Dovetail drawers and joints
- · Soft closing doors & drawers

### **HARDWARE FINISHES\***



Hardware comes preinstalled with the illustrated option.
Other finishes are available on our online store if you prefer a different one.

## **AVAILABLE COLORS**



#### **FRONT VIEW**



#### SIDE VIEW



#### **PLAN VIEW**







# **OVERALL DIMENSIONS**

43" W x 22" D x 0.75" H

### **COUNTERTOP OPTIONS**



Carrara Marble

# **FEATURES**

- Solid countertop with mitered edges & seams
- Undermount white oval sink
- Pre-drilled for 8" widespread faucet

# **INCLUDED**

- Countertop
- Matching Backsplash
- Oval Sink

### **COUNTERTOP PLAN VIEW**



### **EDGE SIDE VIEW**



# THREE DIMENSIONAL COUNTERTOP VIEW