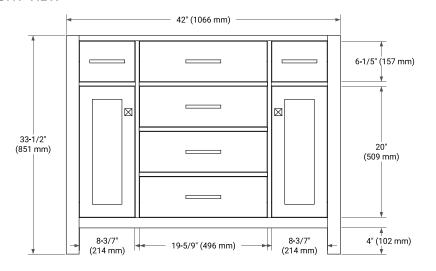

# **BASE CABINET DIMENSIONS**

42" W x 21.5" D x 33.5" H

#### **FRONT VIEW**

#### SIDE VIEW

#### **PLAN VIEW**