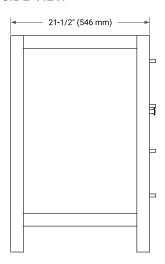

# **BASE CABINET DIMENSIONS**

42" W x 21.5" D x 33.5" H



# **FEATURES**

- · Solid wood frame with engineered wood panels
- · Dovetail drawers and joints
- · Soft closing doors & drawers

### **HARDWARE FINISHES\***



Hardware comes preinstalled with the illustrated option.
Other finishes are available on our online store if you prefer a different one.

## **AVAILABLE COLORS**



#### **FRONT VIEW**



#### SIDE VIEW



#### **PLAN VIEW**







# **OVERALL DIMENSIONS**

43" W x 22" D x 0.75" H

### **COUNTERTOP OPTIONS**



Carrara Marble

# **FEATURES**

- Solid countertop with mitered edges & seams
- Undermount white oval sink
- Pre-drilled for 8" widespread faucet

# **INCLUDED**

- Countertop
- Matching Backsplash
- Oval Sink

### **COUNTERTOP PLAN VIEW**



### **EDGE SIDE VIEW**



# THREE DIMENSIONAL COUNTERTOP VIEW