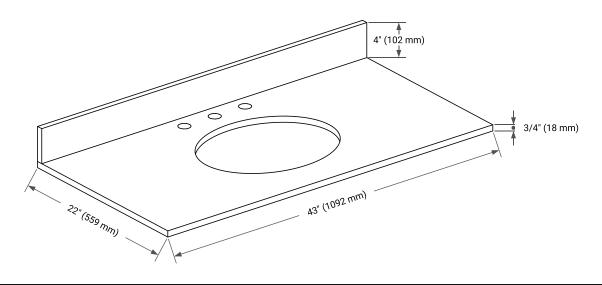

# THREE DIMENSIONAL COUNTERTOP VIEW

# **OVERALL DIMENSIONS**

43" W x 22" D x 0.75" H

# **FEATURES**

- Solid countertop with mitered edges & seams
- Undermount white oval sink
- Pre-drilled for 8" widespread faucet