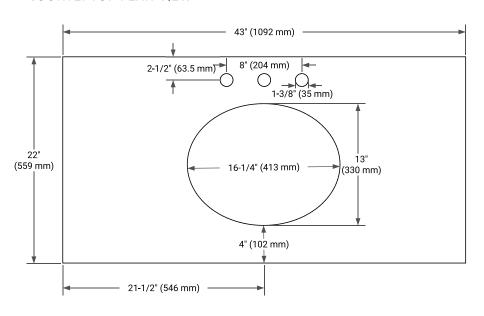

#### **PLAN VIEW**

# **OVERALL DIMENSIONS**

43" W x 22" D x 0.75" H

# **FEATURES**

- Solid countertop with mitered edges & seams
- Undermount white oval sink
- Pre-drilled for 8" widespread faucet