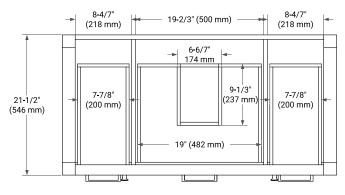

# **BASE CABINET DIMENSIONS**

42" W x 21.5" D x 33.5" H



# **FEATURES**

- · Solid wood frame with engineered wood panels
- · Dovetail drawers and joints
- · Soft closing doors & drawers

### **HARDWARE FINISHES\***



Hardware comes preinstalled with the illustrated option.
Other finishes are available on our online store if you prefer a different one.

## **AVAILABLE COLORS**



#### **FRONT VIEW**



#### SIDE VIEW



#### **PLAN VIEW**







# **OVERALL DIMENSIONS**

43" W x 22" D x 0.75" H

### **COUNTERTOP OPTIONS**



Carrara Marble

# **FEATURES**

- Solid countertop with mitered edges & seams
- Undermount white oval sink
- Pre-drilled for 8" widespread faucet

# **INCLUDED**

- Countertop
- Matching Backsplash
- Oval Sink

### **COUNTERTOP PLAN VIEW**



### **EDGE SIDE VIEW**



# THREE DIMENSIONAL COUNTERTOP VIEW