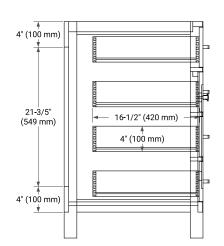

# **BASE CABINET DIMENSIONS**

36" W x 21.5" D x 33.5" H



## **FEATURES**

- Solid wood frame with engineered wood panels
- Dovetail drawers and joints
- · Soft closing doors & drawers

## **HARDWARE FINISHES\***



Hardware comes preinstalled with the illustrated option.

Other finishes are available on our online store if you prefer a different one.

## **AVAILABLE COLORS**



#### **FRONT VIEW**



#### SIDE VIEW



#### **PLAN VIEW**







## **OVERALL DIMENSIONS**

37" W x 22" D x 1.5" H

## **COUNTERTOP OPTIONS**





Carrara Marble

White Quartz

# **FEATURES**

- Solid countertop with mitered edges & seams
- Undermount white rectangular sink
- Pre-drilled for 8" widespread faucet

## **INCLUDED**

- Countertop
- Matching Backsplash
- Rectangle Sink

#### COUNTERTOP PLAN VIEW



## **EDGE SIDE VIEW**



# THREE DIMENSIONAL COUNTERTOP VIEW