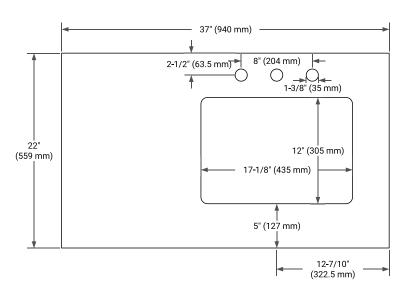

#### **PLAN VIEW**

## **OVERALL DIMENSIONS**

37" W x 22" D x 1.5" H

#### COUNTERTOP PLAN VIEW