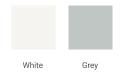

# **BASE CABINET DIMENSIONS**

36" W x 21.5" D x 33.5" H



## **FEATURES**

- Solid wood frame with engineered wood panels
- Dovetail drawers and joints
- · Soft closing doors & drawers

## **HARDWARE FINISHES\***



Hardware comes preinstalled with the illustrated option.

Other finishes are available on our online store if you prefer a different one.

## **AVAILABLE COLORS**



#### **FRONT VIEW**



#### SIDE VIEW



#### **PLAN VIEW**







## **OVERALL DIMENSIONS**

37" W x 22" D x 1.5" H

## **COUNTERTOP OPTIONS**





Carrara Marble

White Quartz

# **FEATURES**

- Solid countertop with mitered edges & seams
- Undermount white rectangular sink
- Pre-drilled for 8" widespread faucet

## **INCLUDED**

- Countertop
- Matching Backsplash
- Rectangle Sink

#### COUNTERTOP PLAN VIEW



## **EDGE SIDE VIEW**



# THREE DIMENSIONAL COUNTERTOP VIEW