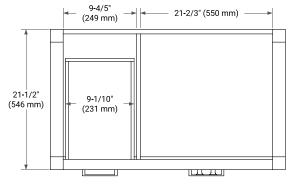

# **BASE CABINET DIMENSIONS**

36" W x 21.5" D x 33.5" H



## **FEATURES**

- Solid wood frame with engineered wood panels
- Dovetail drawers and joints
- · Soft closing doors & drawers

## **HARDWARE FINISHES\***



Hardware comes preinstalled with the illustrated option.

Other finishes are available on our online store if you prefer a different one.

## **AVAILABLE COLORS**



#### **FRONT VIEW**



#### SIDE VIEW



#### **PLAN VIEW**







## **OVERALL DIMENSIONS**

37" W x 22" D x 1.5" H

## **COUNTERTOP OPTIONS**





Carrara Marble

White Quartz

# **FEATURES**

- Solid countertop with mitered edges & seams
- Undermount white rectangular sink
- Pre-drilled for 8" widespread faucet

## **INCLUDED**

- Countertop
- Matching Backsplash
- Rectangle Sink

#### COUNTERTOP PLAN VIEW



## **EDGE SIDE VIEW**



# THREE DIMENSIONAL COUNTERTOP VIEW