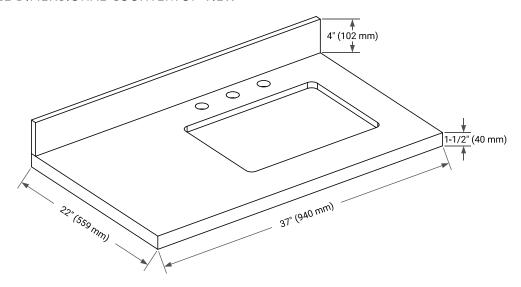

# THREE DIMENSIONAL COUNTERTOP VIEW

## **OVERALL DIMENSIONS**

37" W x 22" D x 1.5" H