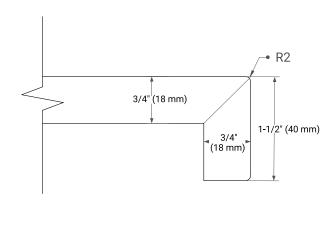

IONS**

36" W x 21.5" D x 33.5" H



## **FEATURES**

- Solid wood frame with engineered wood panels
- Dovetail drawers and joints
- · Soft closing doors & drawers

## **HARDWARE FINISHES\***



Hardware comes preinstalled with the illustrated option.

Other finishes are available on our online store if you prefer a different one.

## **AVAILABLE COLORS**



#### **FRONT VIEW**



#### SIDE VIEW



#### **PLAN VIEW**







## **OVERALL DIMENSIONS**

37" W x 22" D x 1.5" H

## **COUNTERTOP OPTIONS**





Carrara Marble

White Quartz

# **FEATURES**

- Solid countertop with mitered edges & seams
- Undermount white rectangular sink
- Pre-drilled for 8" widespread faucet

## **INCLUDED**

- Countertop
- Matching Backsplash
- Rectangle Sink

#### COUNTERTOP PLAN VIEW



## **EDGE SIDE VIEW**



# THREE DIMENSIONAL COUNTERTOP VIEW