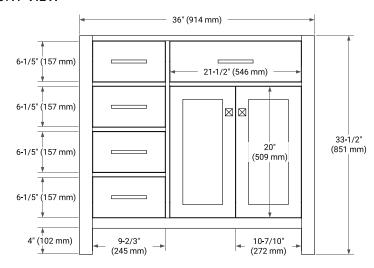

# **BASE CABINET DIMENSIONS**

36" W x 21.5" D x 33.5" H

#### **FRONT VIEW**

#### SIDE VIEW

#### **PLAN VIEW**