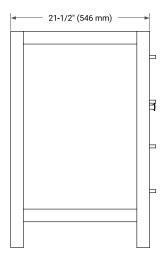

# **BASE CABINET DIMENSIONS**

36" W x 21.5" D x 33.5" H



## **FEATURES**

- Solid wood frame with engineered wood panels
- Dovetail drawers and joints
- · Soft closing doors & drawers

## **HARDWARE FINISHES\***



Hardware comes preinstalled with the illustrated option.

Other finishes are available on our online store if you prefer a different one.

## **AVAILABLE COLORS**



#### **FRONT VIEW**



#### SIDE VIEW



#### **PLAN VIEW**







## **OVERALL DIMENSIONS**

37" W x 22" D x 1.5" H

## **COUNTERTOP OPTIONS**





Carrara Marble

White Quartz

# **FEATURES**

- Solid countertop with mitered edges & seams
- Undermount white rectangular sink
- Pre-drilled for 8" widespread faucet

## **INCLUDED**

- Countertop
- Matching Backsplash
- Rectangle Sink

#### COUNTERTOP PLAN VIEW



## **EDGE SIDE VIEW**



# THREE DIMENSIONAL COUNTERTOP VIEW