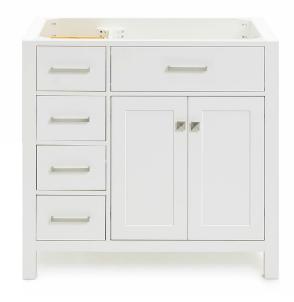

# **BASE CABINET DIMENSIONS**

36" W x 21.5" D x 33.5" H

## **FEATURES**

- Solid wood frame with engineered wood panels
- Dovetail drawers and joints
- · Soft closing doors & drawers