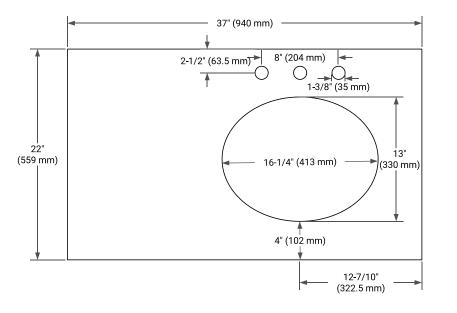

## **OVERALL DIMENSIONS**

37" W x 22" D x 1.5" H

## COUNTERTOP PLAN VIEW

## **FEATURES**

- Solid countertop with mitered edges & seams
- Undermount white oval sink
- Pre-drilled for 8" widespread faucet