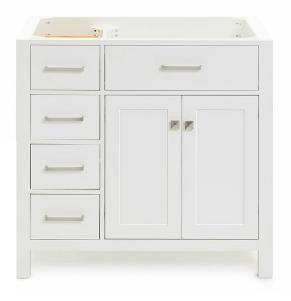

# ARIEL

## **FEATURES**

- Solid wood frame with engineered wood panels
- Dovetail drawers and joints
- Soft closing doors & drawers