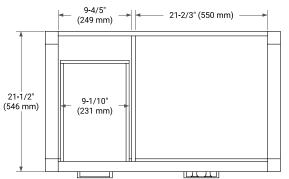

# ARIEL

## BASE CABINET DIMENSIONS

36" W x 21.5" D x 33.5" H



## **FEATURES**

- Solid wood frame with engineered wood panels
- Dovetail drawers and joints
- Soft closing doors & drawers

## HARDWARE FINISHES\*



Brushed Nickel Satin Brass Matte Black Polished Chrome

Hardware comes preinstalled with the illustrated option. Other finishes are available on our online store if you prefer a different one.

# AVAILABLE COLORS



#### FRONT VIEW



## PLAN VIEW



#### SIDE VIEW







## **OVERALL DIMENSIONS**

37" W x 22" D x 1.5" H

# COUNTERTOP OPTIONS



Carrara Marble White Quartz

## COUNTERTOP PLAN VIEW

## **FEATURES**

- Solid countertop with mitered edges & seams
- Undermount white oval sink
- Pre-drilled for 8" widespread faucet

## INCLUDED

- Countertop
- Matching Backsplash
- Oval Sink