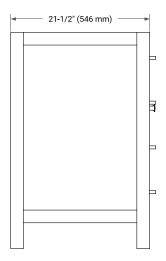

# ARIEL

## BASE CABINET DIMENSIONS

36" W x 21.5" D x 33.5" H



## **FEATURES**

- Solid wood frame with engineered wood panels
- Dovetail drawers and joints
- Soft closing doors & drawers

## HARDWARE FINISHES\*



Brushed Nickel Satin Brass Matte Black Polished Chrome

Hardware comes preinstalled with the illustrated option. Other finishes are available on our online store if you prefer a different one.

# AVAILABLE COLORS



#### FRONT VIEW



## PLAN VIEW



#### SIDE VIEW







## **OVERALL DIMENSIONS**

37" W x 22" D x 1.5" H

# COUNTERTOP OPTIONS



Carrara Marble White Quartz

## COUNTERTOP PLAN VIEW

## **FEATURES**

- Solid countertop with mitered edges & seams
- Undermount white oval sink
- Pre-drilled for 8" widespread faucet

## INCLUDED

- Countertop
- Matching Backsplash
- Oval Sink