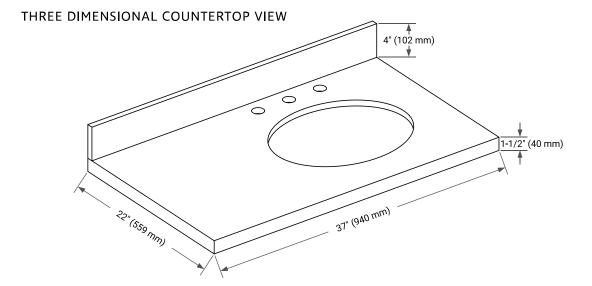

BINET DIMENSIONS

36" W x 21.5" D x 33.5" H



## **FEATURES**

- Solid wood frame with engineered wood panels
- Dovetail drawers and joints
- Soft closing doors & drawers

## HARDWARE FINISHES\*



Brushed Nickel Satin Brass Matte Black Polished Chrome

Hardware comes preinstalled with the illustrated option. Other finishes are available on our online store if you prefer a different one.

# AVAILABLE COLORS



#### FRONT VIEW



## PLAN VIEW



#### SIDE VIEW







## **OVERALL DIMENSIONS**

37" W x 22" D x 1.5" H

# COUNTERTOP OPTIONS



Carrara Marble White Quartz

## COUNTERTOP PLAN VIEW

## **FEATURES**

- Solid countertop with mitered edges & seams
- Undermount white oval sink
- Pre-drilled for 8" widespread faucet

## INCLUDED

- Countertop
- Matching Backsplash
- Oval Sink