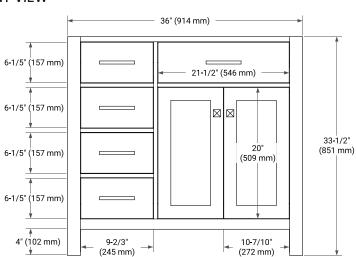

## BASE CABINET DIMENSIONS

36" W x 21.5" D x 33.5" H

#### FRONT VIEW

## PLAN VIEW

#### SIDE VIEW