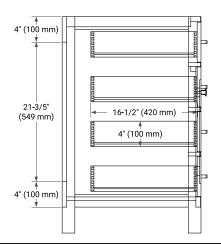

# ARIEL

## BASE CABINET DIMENSIONS

36" W x 21.5" D x 33.5" H



## **FEATURES**

- Solid wood frame with engineered wood panels
- Dovetail drawers and joints
- Soft closing doors & drawers

## HARDWARE FINISHES\*



Brushed Nickel Satin Brass Matte Black Polished Chrome

Hardware comes preinstalled with the illustrated option. Other finishes are available on our online store if you prefer a different one.

# AVAILABLE COLORS



#### FRONT VIEW



## PLAN VIEW



#### SIDE VIEW







## **OVERALL DIMENSIONS**

37" W x 22" D x 1.5" H

# COUNTERTOP OPTIONS



Carrara Marble White Quartz

## COUNTERTOP PLAN VIEW

## **FEATURES**

- Solid countertop with mitered edges & seams
- Undermount white oval sink
- Pre-drilled for 8" widespread faucet

## INCLUDED

- Countertop
- Matching Backsplash
- Oval Sink