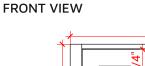

## ARIEL

#### H036S-R



#### BASE CABINET DIMENSIONS

36" W x 21.5" D x 33.5" H

#### FEATURES

- Solid wood frame with engineered wood panels
- Dovetail drawers and joints
- Soft closing doors & drawers

#### HARDWARE FINISHES



#### \_. \_ \_ \_ . \_ \_ .

# AVAILABLE COLORS





36"

#### PLAN VIEW



SIDE VIEW



#### **OVERALL DIMENSIONS**

37" W x 22" D x 0.75" H

#### COUNTERTOP OPTIONS



Carrara Marble CW2-037S-R-REC-CT

#### COUNTERTOP PLAN VIEW

#### FEATURES

- Solid countertop with mitered edges & seams
- Undermount white rectangular sink
- Pre-drilled for 8" widespread faucet

#### INCLUDED

- Countertop
- Matching Backsplash
- Rectangle Sink



### EDGE SIDE VIEW

#### THREE DIMENSIONAL COUNTERTOP VIEW