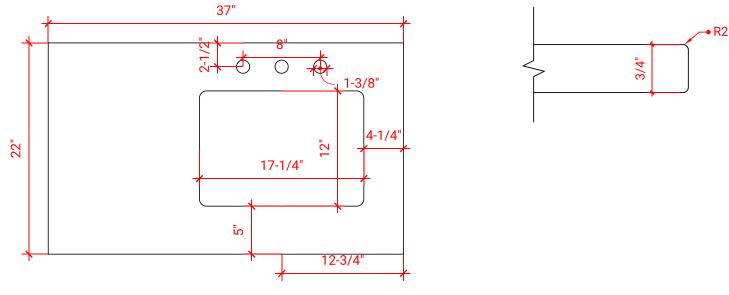

#### **OVERALL DIMENSIONS**

37" W x 22" D x 0.75" H

#### COUNTERTOP PLAN VIEW

#### FEATURES

- Solid countertop with mitered edges & seams
- Undermount white rectangular sink
- Pre-drilled for 8" widespread faucet

### EDGE SIDE VIEW