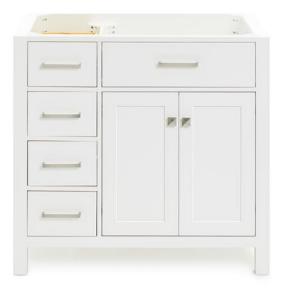

## ARIEL

#### H036S-R

#### BASE CABINET DIMENSIONS

36" W x 21.5" D x 33.5" H

#### FEATURES

- Solid wood frame with engineered wood panels
- Dovetail drawers and joints
- Soft closing doors & drawers