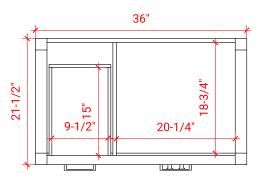

## ARIEL

#### H036S-R



#### BASE CABINET DIMENSIONS

36" W x 21.5" D x 33.5" H

#### FEATURES

- Solid wood frame with engineered wood panels
- Dovetail drawers and joints
- Soft closing doors & drawers

#### HARDWARE FINISHES



#### \_. \_ \_ \_ . \_ \_ .

# AVAILABLE COLORS





36"

#### PLAN VIEW



SIDE VIEW



#### **OVERALL DIMENSIONS**

37" W x 22" D x 0.75" H

#### COUNTERTOP OPTIONS



Carrara Marble CW2-037S-R-REC-CT

#### COUNTERTOP PLAN VIEW

#### FEATURES

- Solid countertop with mitered edges & seams
- Undermount white rectangular sink
- Pre-drilled for 8" widespread faucet

#### INCLUDED

- Countertop
- Matching Backsplash
- Rectangle Sink



### EDGE SIDE VIEW

#### THREE DIMENSIONAL COUNTERTOP VIEW