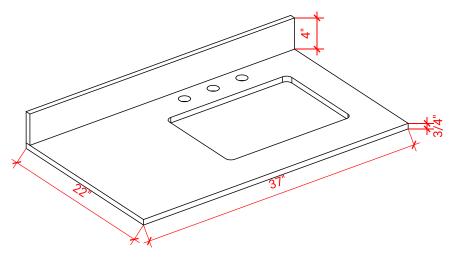

## ARIEL

#### H036S-R



#### BASE CABINET DIMENSIONS

36" W x 21.5" D x 33.5" H

#### FEATURES

- Solid wood frame with engineered wood panels
- Dovetail drawers and joints
- Soft closing doors & drawers

#### HARDWARE FINISHES



#### \_. \_ \_ \_ . \_ \_ .

# AVAILABLE COLORS





36"

#### PLAN VIEW



SIDE VIEW



#### **OVERALL DIMENSIONS**

37" W x 22" D x 0.75" H

#### COUNTERTOP OPTIONS



Carrara Marble CW2-037S-R-REC-CT

#### COUNTERTOP PLAN VIEW

#### FEATURES

- Solid countertop with mitered edges & seams
- Undermount white rectangular sink
- Pre-drilled for 8" widespread faucet

#### INCLUDED

- Countertop
- Matching Backsplash
- Rectangle Sink



### EDGE SIDE VIEW

#### THREE DIMENSIONAL COUNTERTOP VIEW