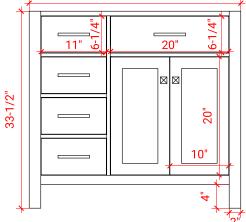

#### BASE CABINET DIMENSIONS

36" W x 21.5" D x 33.5" H

#### PLAN VIEW

SIDE VIEW