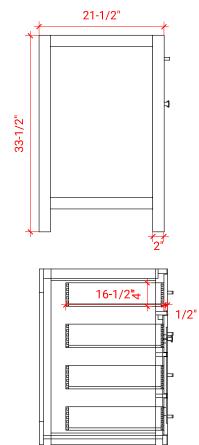

#### BASE CABINET DIMENSIONS

36" W x 21.5" D x 33.5" H

#### PLAN VIEW

SIDE VIEW