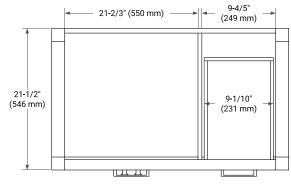

# **BASE CABINET DIMENSIONS**

36" W x 21.5" D x 33.5" H



### **FEATURES**

- Solid wood frame with engineered wood panels
- Dovetail drawers and joints
- · Soft closing doors & drawers

### **HARDWARE FINISHES\***



Hardware comes preinstalled with the illustrated option.

Other finishes are available on our online store if you prefer a different one.

## **AVAILABLE COLORS**



#### **FRONT VIEW**



#### SIDE VIEW



#### **PLAN VIEW**







### **OVERALL DIMENSIONS**

37" W x 22" D x 0.75" H

## **COUNTERTOP OPTIONS**



Carrara Marble

# **FEATURES**

- Solid countertop with mitered edges & seams
- Undermount white oval sink
- Pre-drilled for 8" widespread faucet

## **INCLUDED**

- Countertop
- Matching Backsplash
- Oval Sink

### COUNTERTOP PLAN VIEW



### **EDGE SIDE VIEW**



## THREE DIMENSIONAL COUNTERTOP VIEW