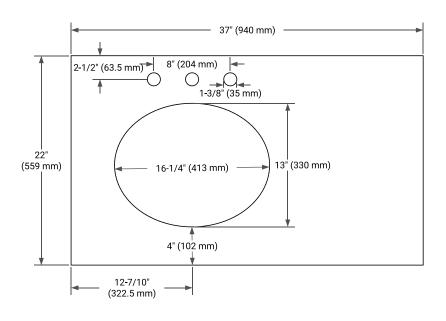

### **OVERALL DIMENSIONS**

37" W x 22" D x 0.75" H

# **FEATURES**

- Solid countertop with mitered edges & seams
- Undermount white oval sink
- Pre-drilled for 8" widespread faucet

### COUNTERTOP PLAN VIEW