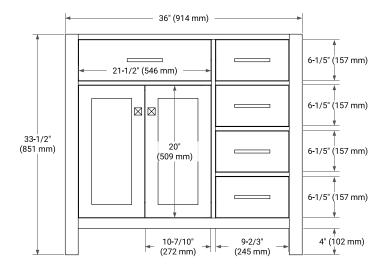

# **BASE CABINET DIMENSIONS**

36" W x 21.5" D x 33.5" H

#### **FRONT VIEW**

#### SIDE VIEW

#### **PLAN VIEW**