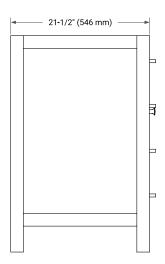

# **BASE CABINET DIMENSIONS**

36" W x 21.5" D x 33.5" H



### **FEATURES**

- Solid wood frame with engineered wood panels
- Dovetail drawers and joints
- · Soft closing doors & drawers

### **HARDWARE FINISHES\***



Hardware comes preinstalled with the illustrated option.

Other finishes are available on our online store if you prefer a different one.

## **AVAILABLE COLORS**



#### **FRONT VIEW**



#### SIDE VIEW



#### **PLAN VIEW**







### **OVERALL DIMENSIONS**

37" W x 22" D x 0.75" H

## **COUNTERTOP OPTIONS**



Carrara Marble

# **FEATURES**

- Solid countertop with mitered edges & seams
- Undermount white oval sink
- Pre-drilled for 8" widespread faucet

## **INCLUDED**

- Countertop
- Matching Backsplash
- Oval Sink

### COUNTERTOP PLAN VIEW



### **EDGE SIDE VIEW**



## THREE DIMENSIONAL COUNTERTOP VIEW