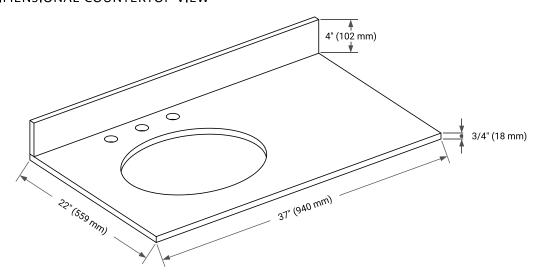

### **OVERALL DIMENSIONS**

37" W x 22" D x 0.75" H

## THREE DIMENSIONAL COUNTERTOP VIEW