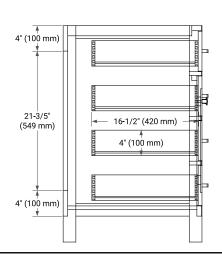

# **BASE CABINET DIMENSIONS**

36" W x 21.5" D x 33.5" H



### **FEATURES**

- Solid wood frame with engineered wood panels
- Dovetail drawers and joints
- · Soft closing doors & drawers

### **HARDWARE FINISHES\***



Hardware comes preinstalled with the illustrated option.

Other finishes are available on our online store if you prefer a different one.

## **AVAILABLE COLORS**



#### **FRONT VIEW**



#### SIDE VIEW



#### **PLAN VIEW**







### **OVERALL DIMENSIONS**

37" W x 22" D x 0.75" H

## **COUNTERTOP OPTIONS**



Carrara Marble

# **FEATURES**

- Solid countertop with mitered edges & seams
- Undermount white oval sink
- Pre-drilled for 8" widespread faucet

## **INCLUDED**

- Countertop
- Matching Backsplash
- Oval Sink

### COUNTERTOP PLAN VIEW



### **EDGE SIDE VIEW**



## THREE DIMENSIONAL COUNTERTOP VIEW