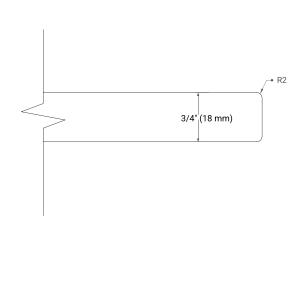

# **BASE CABINET DIMENSIONS**

36" W x 21.5" D x 33.5" H



### **FEATURES**

- Solid wood frame with engineered wood panels
- Dovetail drawers and joints
- · Soft closing doors & drawers

### **HARDWARE FINISHES\***



Hardware comes preinstalled with the illustrated option.

Other finishes are available on our online store if you prefer a different one.

## **AVAILABLE COLORS**



#### **FRONT VIEW**



#### SIDE VIEW



#### **PLAN VIEW**







### **OVERALL DIMENSIONS**

37" W x 22" D x 0.75" H

## **COUNTERTOP OPTIONS**



Carrara Marble

# **FEATURES**

- Solid countertop with mitered edges & seams
- Undermount white oval sink
- Pre-drilled for 8" widespread faucet

## **INCLUDED**

- Countertop
- Matching Backsplash
- Oval Sink

### COUNTERTOP PLAN VIEW



### **EDGE SIDE VIEW**



## THREE DIMENSIONAL COUNTERTOP VIEW