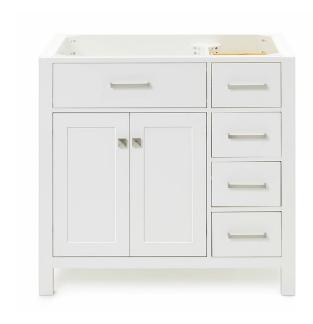

# **BASE CABINET DIMENSIONS**

36" W x 21.5" D x 33.5" H

### **FEATURES**

- Solid wood frame with engineered wood panels
- Dovetail drawers and joints
- · Soft closing doors & drawers