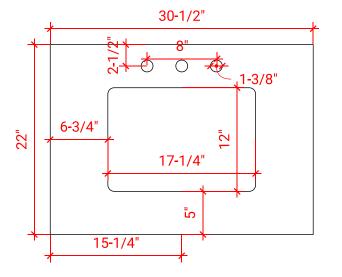

## **OVERALL DIMENSIONS**

30.5" W x 22" D x 0.75" H

# COUNTERTOP OPTIONS

Carrara Marble CW2-031S-REC-CT

#### COUNTERTOP PLAN VIEW

#### FEATURES

- Solid countertop with mitered edges & seams
- Undermount white rectangular sink
- Pre-drilled for 8" widespread faucet

#### INCLUDED

- Countertop
- Matching Backsplash
- Rectangle Sink