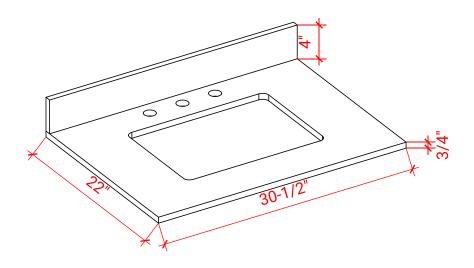

## **OVERALL DIMENSIONS**

30.5" W x 22" D x 0.75" H

# COUNTERTOP OPTIONS

Carrara Marble CW2-031S-REC-CT

#### EDGE SIDE VIEW

3/4"

#### THREE DIMENSIONAL COUNTERTOP VIEW