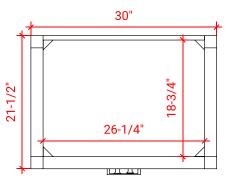

# ARIEL

# H030S



# BASE CABINET DIMENSIONS

30" W x 21.5" D x 33.5" H

# FEATURES

- Solid wood frame with engineered wood panels
- Dovetail drawers and joints
- Soft closing doors & drawers

# HARDWARE FINISHES



# AVAILABLE COLORS



Grey



#### PLAN VIEW



21-1/2"

### SIDE VIEW

• R2

## **OVERALL DIMENSIONS**

30.5" W x 22" D x 0.75" H

# COUNTERTOP OPTIONS



Carrara Marble CW2-031S-REC-CT

#### COUNTERTOP PLAN VIEW

#### FEATURES

- Solid countertop with mitered edges & seams
- Undermount white rectangular sink
- Pre-drilled for 8" widespread faucet

#### INCLUDED

- Countertop
- Matching Backsplash
- Rectangle Sink

#### EDGE SIDE VIEW

3/4"



#### THREE DIMENSIONAL COUNTERTOP VIEW