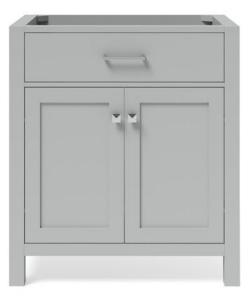

# ARIEL

# H030S

# BASE CABINET DIMENSIONS

30" W x 21.5" D x 33.5" H

# FEATURES

- Solid wood frame with engineered wood panels
- Dovetail drawers and joints
- Soft closing doors & drawers

# AVAILABLE COLORS

Grey