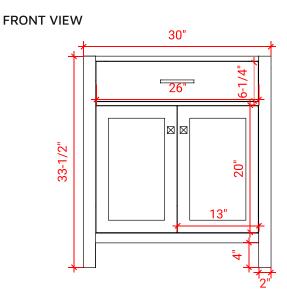

# ARIEL

# H030S



# BASE CABINET DIMENSIONS

30" W x 21.5" D x 33.5" H

# FEATURES

- Solid wood frame with engineered wood panels
- Dovetail drawers and joints
- Soft closing doors & drawers

# HARDWARE FINISHES



# AVAILABLE COLORS



Grey



#### PLAN VIEW



21-1/2"

### SIDE VIEW

• R2

## **OVERALL DIMENSIONS**

30.5" W x 22" D x 0.75" H

# COUNTERTOP OPTIONS



Carrara Marble CW2-031S-REC-CT

#### COUNTERTOP PLAN VIEW

#### FEATURES

- Solid countertop with mitered edges & seams
- Undermount white rectangular sink
- Pre-drilled for 8" widespread faucet

#### INCLUDED

- Countertop
- Matching Backsplash
- Rectangle Sink

#### EDGE SIDE VIEW

3/4"



#### THREE DIMENSIONAL COUNTERTOP VIEW