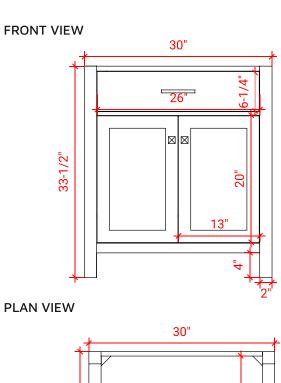

## **H030S**



### **BASE CABINET DIMENSIONS**

30" W x 21.5" D x 33.5" H

# **FEATURES**

- Solid wood frame with engineered wood panels
- Dovetail drawers and joints
- Soft closing doors & drawers

### HARDWARE FINISHES



### **AVAILABLE COLORS**







#### SIDE VIEW





### **OVERALL DIMENSIONS**

30.5" W x 22" D x 1.5" H

## **COUNTERTOP OPTIONS**







White Quartz WQ-305S-REC-CT

### **FEATURES**

- Solid countertop with mitered edges & seams
- Undermount white rectangular sink
- Pre-drilled for 8" widespread faucet

#### **FEATURES**

- Countertop
- Matching Backsplash
- Rectangle Sink

#### **COUNTERTOP PLAN VIEW**



#### **EDGE SIDE VIEW**



## THREE DIMENSIONAL COUNTERTOP VIEW