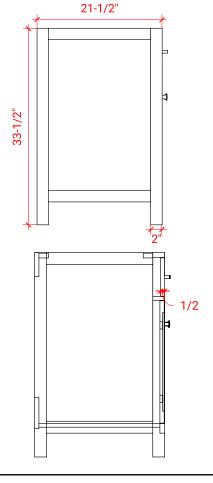

## **H030S**



### **BASE CABINET DIMENSIONS**

30" W x 21.5" D x 33.5" H

# **FEATURES**

- Solid wood frame with engineered wood panels
- Dovetail drawers and joints
- Soft closing doors & drawers

### HARDWARE FINISHES



### **AVAILABLE COLORS**







#### SIDE VIEW





### **OVERALL DIMENSIONS**

30.5" W x 22" D x 1.5" H

## **COUNTERTOP OPTIONS**







White Quartz WQ-305S-REC-CT

### **FEATURES**

- Solid countertop with mitered edges & seams
- Undermount white rectangular sink
- Pre-drilled for 8" widespread faucet

#### **FEATURES**

- Countertop
- Matching Backsplash
- Rectangle Sink

#### **COUNTERTOP PLAN VIEW**



#### **EDGE SIDE VIEW**



## THREE DIMENSIONAL COUNTERTOP VIEW