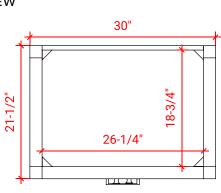

### **OVERALL DIMENSIONS**

30.5" W x 22" D x 1.5" H

#### **COUNTERTOP PLAN VIEW**