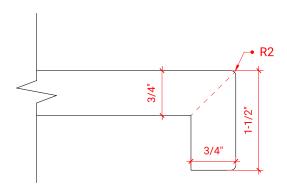

## **H030S**



### **BASE CABINET DIMENSIONS**

30" W x 21.5" D x 33.5" H

# **FEATURES**

- Solid wood frame with engineered wood panels
- Dovetail drawers and joints
- Soft closing doors & drawers

### HARDWARE FINISHES



### **AVAILABLE COLORS**







#### SIDE VIEW





### **OVERALL DIMENSIONS**

30.5" W x 22" D x 1.5" H

## **COUNTERTOP OPTIONS**







White Quartz WQ-305S-REC-CT

### **FEATURES**

- Solid countertop with mitered edges & seams
- Undermount white rectangular sink
- Pre-drilled for 8" widespread faucet

#### **FEATURES**

- Countertop
- Matching Backsplash
- Rectangle Sink

#### **COUNTERTOP PLAN VIEW**



#### **EDGE SIDE VIEW**



## THREE DIMENSIONAL COUNTERTOP VIEW