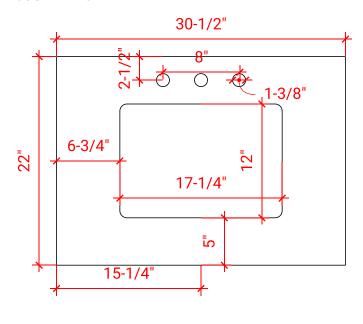

### **OVERALL DIMENSIONS**

30.5" W x 22" D x 1.5" H

### **FEATURES**

- Solid countertop with mitered edges & seams
- Undermount white rectangular sink
- Pre-drilled for 8" widespread faucet

#### **COUNTERTOP PLAN VIEW**