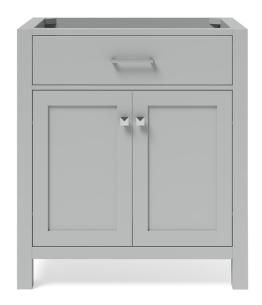

## **H030S**

### **BASE CABINET DIMENSIONS**

30" W x 21.5" D x 33.5" H

# **FEATURES**

- Solid wood frame with engineered wood panels
- Dovetail drawers and joints
- Soft closing doors & drawers