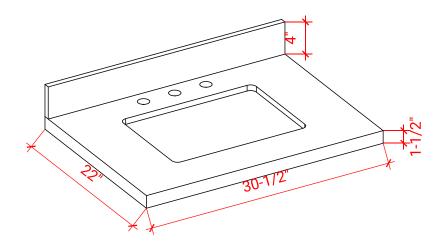

### **OVERALL DIMENSIONS**

30.5" W x 22" D x 1.5" H

#### **COUNTERTOP PLAN VIEW**

## THREE DIMENSIONAL COUNTERTOP VIEW