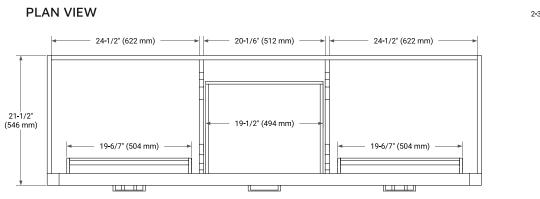

### **BASE CABINET DIMENSIONS**

72" W x 21.5" D x 34.5" H

FRONT VIEW

#### COUNTERTOP PLAN VIEW