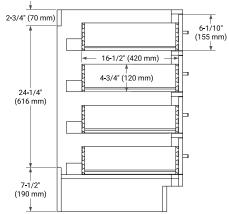

# ARIEL

### **BASE CABINET DIMENSIONS**

72" W x 21.5" D x 34.5" H

FRONT VIEW



## FEATURES

- Solid wood frame & plywood panels
- Dovetail drawers and joints
- Soft closing doors & drawers

# HARDWARE FINISHES\*



Hardware comes preinstalled with the illustrated option. Other finishes are available on our online store if you prefer a different one.

# AVAILABLE COLORS



# SIDE VIEW









# OVERALL DIMENSIONS

73" W x 22" D x 1.5" H

# COUNTERTOP OPTIONS



Carrara Marble

White Quartz

# FEATURES

- Solid countertop with mitered edges & seams
- Undermount white oval sink
- Pre-drilled for 8" widespread faucet

#### INCLUDED

- Countertop
- Matching Backsplash
- Oval Sinks

#### COUNTERTOP PLAN VIEW

#### EDGE SIDE VIEW