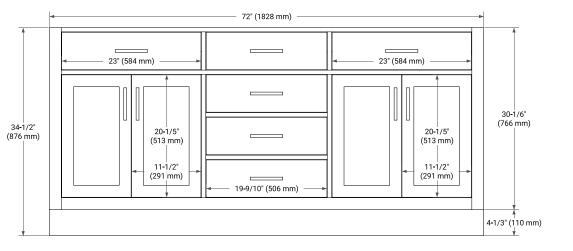

# ARIEL

### **BASE CABINET DIMENSIONS**

72" W x 21.5" D x 34.5" H

FRONT VIEW



## FEATURES

- Solid wood frame & plywood panels
- Dovetail drawers and joints
- Soft closing doors & drawers

# HARDWARE FINISHES\*



Hardware comes preinstalled with the illustrated option. Other finishes are available on our online store if you prefer a different one.

# AVAILABLE COLORS



# SIDE VIEW









# OVERALL DIMENSIONS

73" W x 22" D x 1.5" H

# COUNTERTOP OPTIONS



Carrara Marble

White Quartz

# FEATURES

- Solid countertop with mitered edges & seams
- Undermount white oval sink
- Pre-drilled for 8" widespread faucet

#### INCLUDED

- Countertop
- Matching Backsplash
- Oval Sinks

#### COUNTERTOP PLAN VIEW

#### EDGE SIDE VIEW