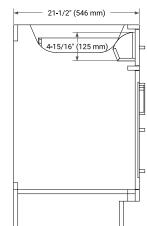

# ARIEL

### **BASE CABINET DIMENSIONS**

72" W x 21.5" D x 34.5" H

FRONT VIEW



## FEATURES

- Solid wood frame & plywood panels
- Dovetail drawers and joints
- Soft closing doors & drawers

# HARDWARE FINISHES\*



Hardware comes preinstalled with the illustrated option. Other finishes are available on our online store if you prefer a different one.

# AVAILABLE COLORS



# SIDE VIEW









# OVERALL DIMENSIONS

73" W x 22" D x 1.5" H

# COUNTERTOP OPTIONS



Carrara Marble

White Quartz

# FEATURES

- Solid countertop with mitered edges & seams
- Undermount white oval sink
- Pre-drilled for 8" widespread faucet

#### INCLUDED

- Countertop
- Matching Backsplash
- Oval Sinks

#### COUNTERTOP PLAN VIEW

#### EDGE SIDE VIEW