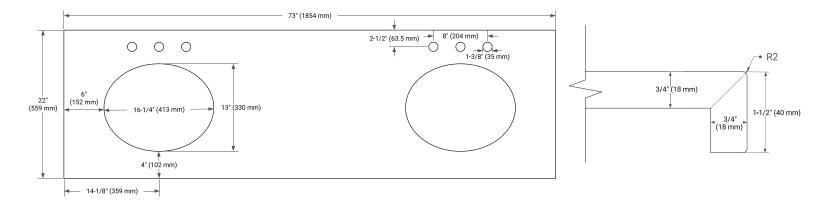

# OVERALL DIMENSIONS

73" W x 22" D x 1.5" H

# FEATURES

- Solid countertop with mitered edges & seams
- Undermount white oval sink
- Pre-drilled for 8" widespread faucet

#### EDGE SIDE VIEW