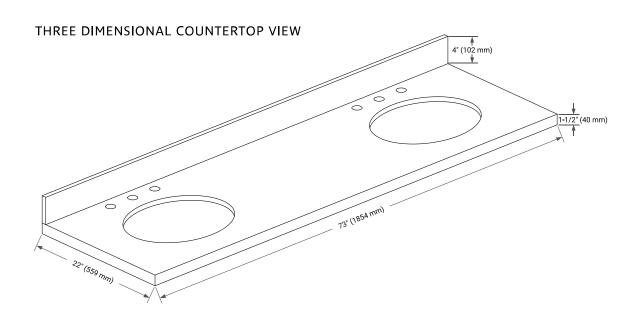

# OVERALL DIMENSIONS

73" W x 22" D x 1.5" H

# COUNTERTOP OPTIONS

Carrara Marble

White Quartz