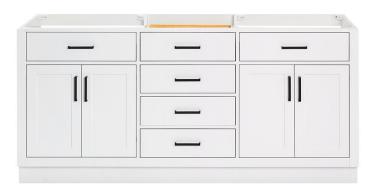

# ARIEL

### **BASE CABINET DIMENSIONS**

72" W x 21.5" D x 34.5" H

FRONT VIEW

## FEATURES

- Solid wood frame & plywood panels
- Dovetail drawers and joints
- Soft closing doors & drawers