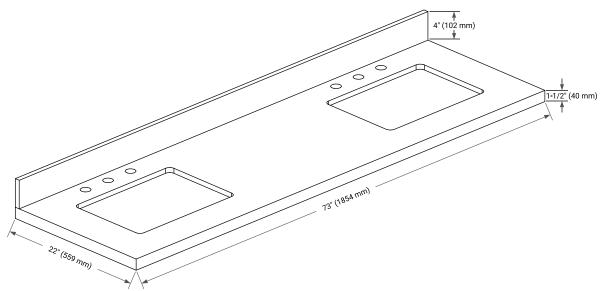

# OVERALL DIMENSIONS

73" W x 22" D x 1.5" H

#### THREE DIMENSIONAL COUNTERTOP VIEW