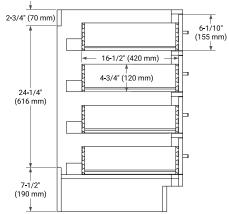

# ARIEL

## **BASE CABINET DIMENSIONS**

72" W x 21.5" D x 34.5" H

FRONT VIEW



## FEATURES

- Solid wood frame & plywood panels
- Dovetail drawers and joints
- Soft closing doors & drawers

# HARDWARE FINISHES\*



Hardware comes preinstalled with the illustrated option. Other finishes are available on our online store if you prefer a different one.

# AVAILABLE COLORS



## SIDE VIEW









# OVERALL DIMENSIONS

73" W x 22" D x 1.5" H

# COUNTERTOP OPTIONS



Carrara Marble

White Quartz

# FEATURES

- Solid countertop with mitered edges & seams
- Undermount white rectangular sink
- Pre-drilled for 8" widespread faucet

## INCLUDED

- Countertop
- Matching Backsplash
- Rectangle Sinks

#### COUNTERTOP PLAN VIEW

## EDGE SIDE VIEW



#### THREE DIMENSIONAL COUNTERTOP VIEW