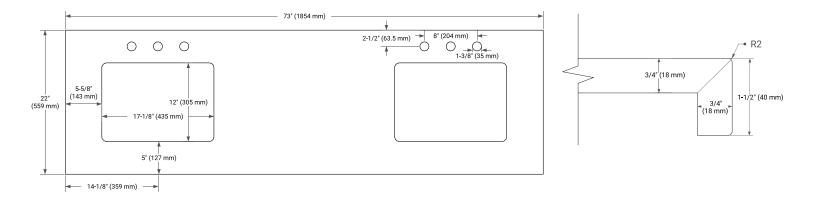

# OVERALL DIMENSIONS

73" W x 22" D x 1.5" H

#### COUNTERTOP PLAN VIEW

## EDGE SIDE VIEW