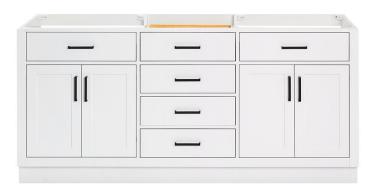

# ARIEL

## **BASE CABINET DIMENSIONS**

72" W x 21.5" D x 34.5" H

FRONT VIEW



## FEATURES

- Solid wood frame & plywood panels
- Dovetail drawers and joints
- Soft closing doors & drawers

# HARDWARE FINISHES\*



Hardware comes preinstalled with the illustrated option. Other finishes are available on our online store if you prefer a different one.

# AVAILABLE COLORS



## SIDE VIEW









# OVERALL DIMENSIONS

73" W x 22" D x 1.5" H

# COUNTERTOP OPTIONS



Carrara Marble

White Quartz

# FEATURES

- Solid countertop with mitered edges & seams
- Undermount white rectangular sink
- Pre-drilled for 8" widespread faucet

## INCLUDED

- Countertop
- Matching Backsplash
- Rectangle Sinks

#### COUNTERTOP PLAN VIEW

## EDGE SIDE VIEW



#### THREE DIMENSIONAL COUNTERTOP VIEW