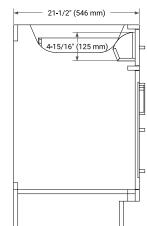

# ARIEL

## **BASE CABINET DIMENSIONS**

72" W x 21.5" D x 34.5" H

FRONT VIEW



## FEATURES

- Solid wood frame & plywood panels
- Dovetail drawers and joints
- Soft closing doors & drawers

# HARDWARE FINISHES\*



Hardware comes preinstalled with the illustrated option. Other finishes are available on our online store if you prefer a different one.

# AVAILABLE COLORS



## SIDE VIEW









# OVERALL DIMENSIONS

73" W x 22" D x 1.5" H

# COUNTERTOP OPTIONS



Carrara Marble

White Quartz

# FEATURES

- Solid countertop with mitered edges & seams
- Undermount white rectangular sink
- Pre-drilled for 8" widespread faucet

## INCLUDED

- Countertop
- Matching Backsplash
- Rectangle Sinks

#### COUNTERTOP PLAN VIEW

## EDGE SIDE VIEW



#### THREE DIMENSIONAL COUNTERTOP VIEW