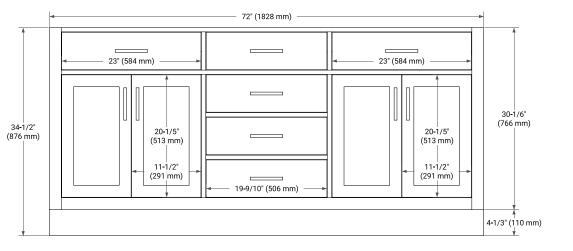

# ARIEL

## **BASE CABINET DIMENSIONS**

72" W x 21.5" D x 34.5" H

FRONT VIEW



## FEATURES

- Solid wood frame & plywood panels
- Dovetail drawers and joints
- Soft closing doors & drawers

# HARDWARE FINISHES\*



Hardware comes preinstalled with the illustrated option. Other finishes are available on our online store if you prefer a different one.

# AVAILABLE COLORS



## SIDE VIEW









# OVERALL DIMENSIONS

73" W x 22" D x 1.5" H

# COUNTERTOP OPTIONS



Carrara Marble

White Quartz

# FEATURES

- Solid countertop with mitered edges & seams
- Undermount white rectangular sink
- Pre-drilled for 8" widespread faucet

## INCLUDED

- Countertop
- Matching Backsplash
- Rectangle Sinks

#### COUNTERTOP PLAN VIEW

## EDGE SIDE VIEW



#### THREE DIMENSIONAL COUNTERTOP VIEW