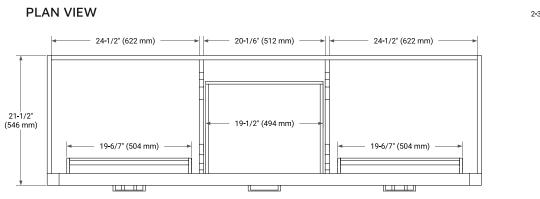

# ARIEL

## **BASE CABINET DIMENSIONS**

72" W x 21.5" D x 34.5" H

FRONT VIEW



## FEATURES

- Solid wood frame & plywood panels
- Dovetail drawers and joints
- Soft closing doors & drawers

# HARDWARE FINISHES\*



Hardware comes preinstalled with the illustrated option. Other finishes are available on our online store if you prefer a different one.

# AVAILABLE COLORS



## SIDE VIEW









# OVERALL DIMENSIONS

73" W x 22" D x 1.5" H

# COUNTERTOP OPTIONS



Carrara Marble

White Quartz

# FEATURES

- Solid countertop with mitered edges & seams
- Undermount white rectangular sink
- Pre-drilled for 8" widespread faucet

## INCLUDED

- Countertop
- Matching Backsplash
- Rectangle Sinks

#### COUNTERTOP PLAN VIEW

## EDGE SIDE VIEW



#### THREE DIMENSIONAL COUNTERTOP VIEW