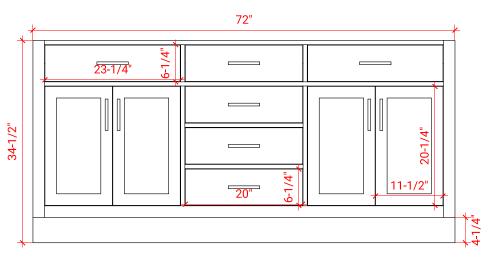

## T073D



## **BASE CABINET DIMENSIONS**

72" W x 21.5" D x 34.5" H

## **FEATURES**

- Solid wood frame & plywood panels
- Dovetail drawers and joints
- Soft closing doors & drawers

## HARDWARE FINISHES



#### Chrome

## AVAILABLE COLORS





# SIDE VIEW 21-1/2" 34-1/2" 2-3/4"

#### PLAN VIEW







#### FRONT VIEW



## OVERALL DIMENSIONS

73" W x 22" D x 0.75" H

## COUNTERTOP OPTIONS



Carrara Marble CW2-073D-OVL-CT

COUNTERTOP PLAN VIEW

## FEATURES

- Solid countertop with mitered edges & seams
- Undermount white oval sink
- Pre-drilled for 8" widespread faucet

### INCLUDED

- Countertop
- Matching Backsplash
- Oval Sink

#### 73" • R2 Ŕ ≛ <del>Å</del> $\bigcirc$ 1-3/8" J-3/8" 3/4" 6" 6" 22" 13 m\_ 16-1/4" 16-1/4" 4 4 14-1/4 14-1/4

#### THREE DIMENSIONAL COUNTERTOP VIEW





#### EDGE SIDE VIEW