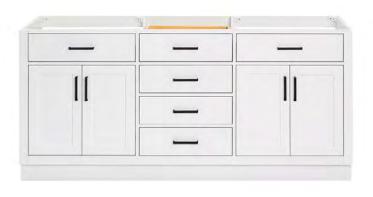

## T073D

## **BASE CABINET DIMENSIONS**

72" W x 21.5" D x 34.5" H

## **FEATURES**

- Solid wood frame & plywood panels
- Dovetail drawers and joints
- Soft closing doors & drawers