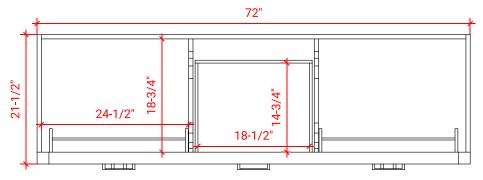

## T073D



## **BASE CABINET DIMENSIONS**

72" W x 21.5" D x 34.5" H

## **FEATURES**

- Solid wood frame & plywood panels
- Dovetail drawers and joints
- Soft closing doors & drawers

## HARDWARE FINISHES



#### Chrome

## AVAILABLE COLORS





# SIDE VIEW 21-1/2" 34-1/2" 2-3/4"

#### PLAN VIEW







#### FRONT VIEW



## OVERALL DIMENSIONS

73" W x 22" D x 0.75" H

## COUNTERTOP OPTIONS



Carrara Marble CW2-073D-OVL-CT

COUNTERTOP PLAN VIEW

## FEATURES

- Solid countertop with mitered edges & seams
- Undermount white oval sink
- Pre-drilled for 8" widespread faucet

### INCLUDED

- Countertop
- Matching Backsplash
- Oval Sink

#### 73" • R2 Ŕ ≛ <del>Å</del> $\bigcirc$ 1-3/8" J-3/8" 3/4" 6" 6" 22" 13 m\_ 16-1/4" 16-1/4" 4 4 14-1/4 14-1/4

#### THREE DIMENSIONAL COUNTERTOP VIEW





#### EDGE SIDE VIEW