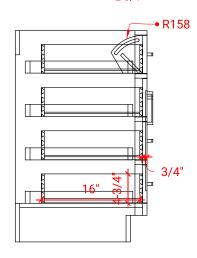

## T073D



## **BASE CABINET DIMENSIONS**

72" W x 21.5" D x 34.5" H

## **FEATURES**

- Solid wood frame & plywood panels
- Dovetail drawers and joints
- Soft closing doors & drawers

## HARDWARE FINISHES



#### Chrome

## AVAILABLE COLORS





# SIDE VIEW 21-1/2" 34-1/2" 2-3/4"

#### PLAN VIEW







#### FRONT VIEW



## OVERALL DIMENSIONS

73" W x 22" D x 0.75" H

## COUNTERTOP OPTIONS



Carrara Marble CW2-073D-OVL-CT

COUNTERTOP PLAN VIEW

## FEATURES

- Solid countertop with mitered edges & seams
- Undermount white oval sink
- Pre-drilled for 8" widespread faucet

### INCLUDED

- Countertop
- Matching Backsplash
- Oval Sink

#### 73" • R2 Ŕ ≛ <del>Å</del> $\bigcirc$ 1-3/8" J-3/8" 3/4" 6" 6" 22" 13 m\_ 16-1/4" 16-1/4" 4 4 14-1/4 14-1/4

#### THREE DIMENSIONAL COUNTERTOP VIEW





#### EDGE SIDE VIEW