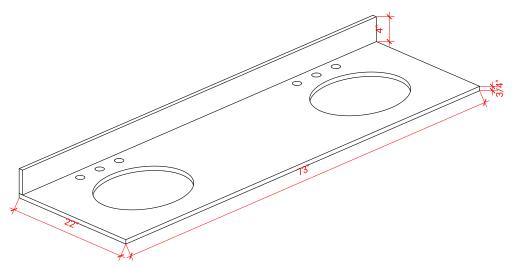

## OVERALL DIMENSIONS

73" W x 22" D x 0.75" H

#### 73" • R2 Ŕ ≛ <del>Å</del> $\bigcirc$ 1-3/8" J-3/8" 3/4" 6" 6" 22" 13 m\_ 16-1/4" 16-1/4" 4 4 14-1/4 14-1/4

#### THREE DIMENSIONAL COUNTERTOP VIEW