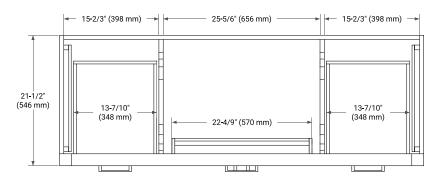

# **BASE CABINET DIMENSIONS**

60" W x 21.5" D x 34.5" H



# **FEATURES**

- Solid wood frame & plywood panels
- Dovetail drawers and joints
- · Soft closing doors & drawers

### **HARDWARE FINISHES\***



Hardware comes preinstalled with the illustrated option.

Other finishes are available on our online store if you prefer a different one.

# **AVAILABLE COLORS**



### **FRONT VIEW**



### SIDE VIEW



# **PLAN VIEW**







# **OVERALL DIMENSIONS**

61" W x 22" D x 1.5" H

# **COUNTERTOP OPTIONS**





Carrara Marble

White Quartz

# **FEATURES**

- Solid countertop with mitered edges & seams
- Undermount white oval sink
- Pre-drilled for 8" widespread faucet

### **INCLUDED**

- Countertop
- Matching Backsplash
- Oval Sink

### COUNTERTOP PLAN VIEW

# 2-1/2" (63.5 mm) 8" (204 mm) 1-3/8" (35 mm) 22" (559 mm) 22-3/8" (568.5 mm) 16-1/4" (413 mm) 13" (330 mm) 30-1/2" (775 mm)

# **EDGE SIDE VIEW**



### THREE DIMENSIONAL COUNTERTOP VIEW