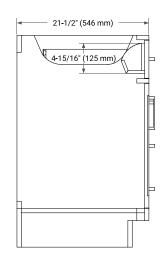

# **BASE CABINET DIMENSIONS**

60" W x 21.5" D x 34.5" H



# **FEATURES**

- Solid wood frame & plywood panels
- Dovetail drawers and joints
- · Soft closing doors & drawers

### **HARDWARE FINISHES\***



Hardware comes preinstalled with the illustrated option.

Other finishes are available on our online store if you prefer a different one.

# **AVAILABLE COLORS**



### **FRONT VIEW**



### SIDE VIEW



# **PLAN VIEW**







# **OVERALL DIMENSIONS**

61" W x 22" D x 1.5" H

# **COUNTERTOP OPTIONS**





Carrara Marble

White Quartz

# **FEATURES**

- Solid countertop with mitered edges & seams
- Undermount white oval sink
- Pre-drilled for 8" widespread faucet

### **INCLUDED**

- Countertop
- Matching Backsplash
- Oval Sink

### COUNTERTOP PLAN VIEW

# 2-1/2" (63.5 mm) 8" (204 mm) 1-3/8" (35 mm) 22" (559 mm) 22-3/8" (568.5 mm) 16-1/4" (413 mm) 13" (330 mm) 30-1/2" (775 mm)

# **EDGE SIDE VIEW**



### THREE DIMENSIONAL COUNTERTOP VIEW