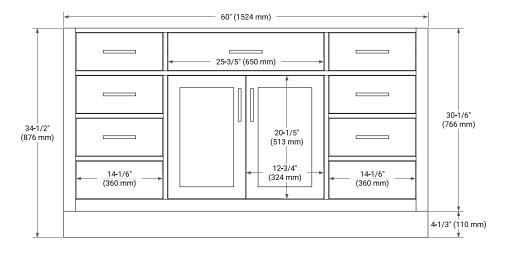

# **BASE CABINET DIMENSIONS**

60" W x 21.5" D x 34.5" H



# **FEATURES**

- Solid wood frame & plywood panels
- Dovetail drawers and joints
- · Soft closing doors & drawers

### **HARDWARE FINISHES\***



Hardware comes preinstalled with the illustrated option.

Other finishes are available on our online store if you prefer a different one.

# **AVAILABLE COLORS**



### **FRONT VIEW**



### SIDE VIEW



# **PLAN VIEW**







# **OVERALL DIMENSIONS**

61" W x 22" D x 1.5" H

# **COUNTERTOP OPTIONS**





Carrara Marble

White Quartz

# **FEATURES**

- Solid countertop with mitered edges & seams
- Undermount white oval sink
- Pre-drilled for 8" widespread faucet

### **INCLUDED**

- Countertop
- Matching Backsplash
- Oval Sink

### COUNTERTOP PLAN VIEW

# 2-1/2" (63.5 mm) 8" (204 mm) 1-3/8" (35 mm) 22" (559 mm) 22-3/8" (568.5 mm) 16-1/4" (413 mm) 13" (330 mm) 30-1/2" (775 mm)

# **EDGE SIDE VIEW**



### THREE DIMENSIONAL COUNTERTOP VIEW