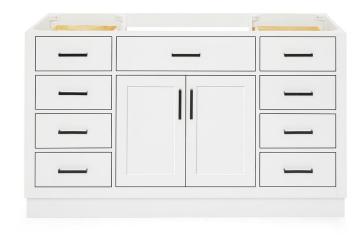

# **BASE CABINET DIMENSIONS**

60" W x 21.5" D x 34.5" H

# **FEATURES**

- Solid wood frame & plywood panels
- Dovetail drawers and joints
- · Soft closing doors & drawers

### **FRONT VIEW**