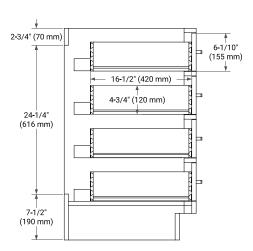

# **BASE CABINET DIMENSIONS**

60" W x 21.5" D x 34.5" H



# **FEATURES**

- Solid wood frame & plywood panels
- Dovetail drawers and joints
- · Soft closing doors & drawers

### **HARDWARE FINISHES\***



Hardware comes preinstalled with the illustrated option.

Other finishes are available on our online store if you prefer a different one.

# **AVAILABLE COLORS**



### **FRONT VIEW**



### SIDE VIEW



# **PLAN VIEW**







# **OVERALL DIMENSIONS**

61" W x 22" D x 1.5" H

# **COUNTERTOP OPTIONS**





Carrara Marble

White Quartz

# **FEATURES**

- Solid countertop with mitered edges & seams
- Undermount white oval sink
- Pre-drilled for 8" widespread faucet

### **INCLUDED**

- Countertop
- Matching Backsplash
- Oval Sink

### COUNTERTOP PLAN VIEW

# 2-1/2" (63.5 mm) 8" (204 mm) 1-3/8" (35 mm) 22" (559 mm) 22-3/8" (568.5 mm) 16-1/4" (413 mm) 13" (330 mm) 30-1/2" (775 mm)

# **EDGE SIDE VIEW**



### THREE DIMENSIONAL COUNTERTOP VIEW