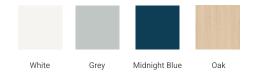

# **BASE CABINET DIMENSIONS**

60" W x 21.5" D x 34.5" H



# **FEATURES**

- Solid wood frame & plywood panels
- Dovetail drawers and joints
- · Soft closing doors & drawers

### **HARDWARE FINISHES\***



Hardware comes preinstalled with the illustrated option.

Other finishes are available on our online store if you prefer a different one.

# **AVAILABLE COLORS**



### **FRONT VIEW**



### SIDE VIEW



# **PLAN VIEW**







# **OVERALL DIMENSIONS**

61" W x 22" D x 1.5" H

# **COUNTERTOP OPTIONS**





Carrara Marble

White Quartz

# **FEATURES**

- Solid countertop with mitered edges & seams
- Undermount white oval sink
- Pre-drilled for 8" widespread faucet

### **INCLUDED**

- Countertop
- Matching Backsplash
- Oval Sink

### COUNTERTOP PLAN VIEW

# 2-1/2" (63.5 mm) 8" (204 mm) 1-3/8" (35 mm) 22" (559 mm) 22-3/8" (568.5 mm) 16-1/4" (413 mm) 13" (330 mm) 30-1/2" (775 mm)

# **EDGE SIDE VIEW**



### THREE DIMENSIONAL COUNTERTOP VIEW