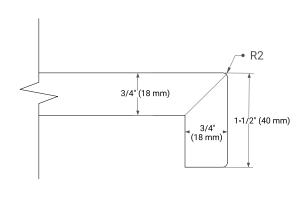

ovetail drawers and joints
- · Soft closing doors & drawers

### **HARDWARE FINISHES\***



Hardware comes preinstalled with the illustrated option.

Other finishes are available on our online store if you prefer a different one.

# **AVAILABLE COLORS**



### **FRONT VIEW**



### SIDE VIEW



# **PLAN VIEW**







# **OVERALL DIMENSIONS**

61" W x 22" D x 1.5" H

# **COUNTERTOP OPTIONS**





Carrara Marble

White Quartz

# **FEATURES**

- Solid countertop with mitered edges & seams
- Undermount white oval sink
- Pre-drilled for 8" widespread faucet

### **INCLUDED**

- Countertop
- Matching Backsplash
- Oval Sink

### COUNTERTOP PLAN VIEW

# 2-1/2" (63.5 mm) 8" (204 mm) 1-3/8" (35 mm) 22" (559 mm) 22-3/8" (568.5 mm) 16-1/4" (413 mm) 13" (330 mm) 30-1/2" (775 mm)

# **EDGE SIDE VIEW**



### THREE DIMENSIONAL COUNTERTOP VIEW