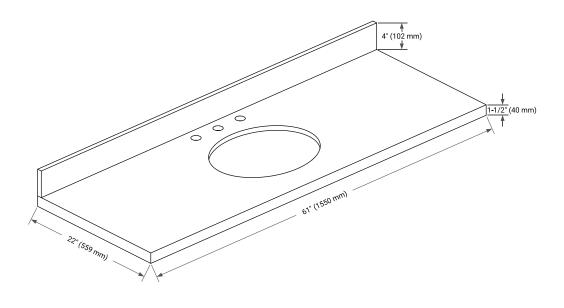

# **OVERALL DIMENSIONS**

61" W x 22" D x 1.5" H

### THREE DIMENSIONAL COUNTERTOP VIEW