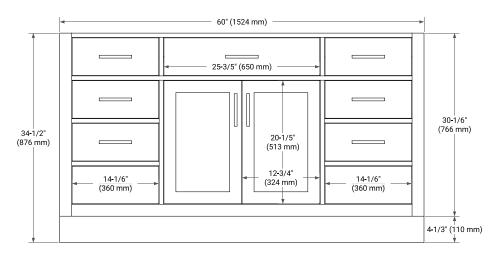

## **BASE CABINET DIMENSIONS**

60" W x 21.5" D x 34.5" H

# OVERALL DIMENSIONS

61" W x 22" D x 1.5" H