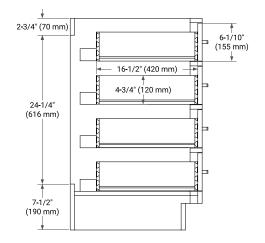

# ARIEL

## **BASE CABINET DIMENSIONS**

60" W x 21.5" D x 34.5" H



## **FEATURES**

- Solid wood frame & plywood panels
- Dovetail drawers and joints
- Soft closing doors & drawers

# HARDWARE FINISHES\*



Hardware comes preinstalled with the illustrated option. Other finishes are available on our online store if you prefer a different one.

# AVAILABLE COLORS



#### FRONT VIEW











# OVERALL DIMENSIONS

61" W x 22" D x 1.5" H

# COUNTERTOP OPTIONS



Carrara Marble

White Quartz

#### COUNTERTOP PLAN VIEW

## FEATURES

- Solid countertop with mitered edges & seams
- Undermount white rectangular sink
- Pre-drilled for 8" widespread faucet

#### INCLUDED

- Countertop
- Matching Backsplash
- Rectangle Sink

#### 61" (1550 mm) 8" (204 mm) 2-1/2" (63.5 mm) ) 1-3/8" (35 mm) Ο 4 • R2 3/4" (18 mm) 22" (559 mm) 21-9/10" (557.5 mm) 12" (305 mm) 1-1/2" (40 mm) 17-1/8" (435 mm) 3/4" (18 mm) 5" (127 mm) 30-1/2" (775 mm)

THREE DIMENSIONAL COUNTERTOP VIEW



# EDGE SIDE VIEW