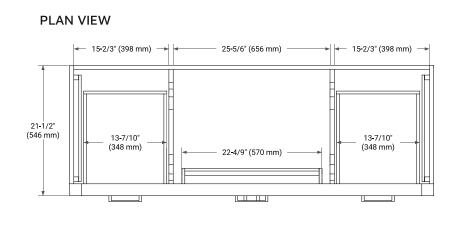

# ARIEL

## **BASE CABINET DIMENSIONS**

60" W x 21.5" D x 34.5" H



## **FEATURES**

- Solid wood frame & plywood panels
- Dovetail drawers and joints
- Soft closing doors & drawers

# HARDWARE FINISHES\*



Hardware comes preinstalled with the illustrated option. Other finishes are available on our online store if you prefer a different one.

# AVAILABLE COLORS



#### FRONT VIEW











# OVERALL DIMENSIONS

61" W x 22" D x 1.5" H

# COUNTERTOP OPTIONS



Carrara Marble

White Quartz

#### COUNTERTOP PLAN VIEW

## FEATURES

- Solid countertop with mitered edges & seams
- Undermount white rectangular sink
- Pre-drilled for 8" widespread faucet

#### INCLUDED

- Countertop
- Matching Backsplash
- Rectangle Sink

#### 61" (1550 mm) 8" (204 mm) 2-1/2" (63.5 mm) ) 1-3/8" (35 mm) Ο 4 • R2 3/4" (18 mm) 22" (559 mm) 21-9/10" (557.5 mm) 12" (305 mm) 1-1/2" (40 mm) 17-1/8" (435 mm) 3/4" (18 mm) 5" (127 mm) 30-1/2" (775 mm)

THREE DIMENSIONAL COUNTERTOP VIEW



# EDGE SIDE VIEW