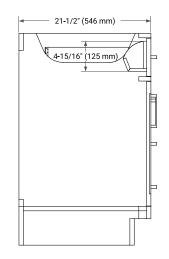

# ARIEL

## **BASE CABINET DIMENSIONS**

60" W x 21.5" D x 34.5" H



## **FEATURES**

- Solid wood frame & plywood panels
- Dovetail drawers and joints
- Soft closing doors & drawers

# HARDWARE FINISHES\*



Hardware comes preinstalled with the illustrated option. Other finishes are available on our online store if you prefer a different one.

# AVAILABLE COLORS



#### FRONT VIEW











# OVERALL DIMENSIONS

61" W x 22" D x 1.5" H

# COUNTERTOP OPTIONS



Carrara Marble

White Quartz

#### COUNTERTOP PLAN VIEW

## FEATURES

- Solid countertop with mitered edges & seams
- Undermount white rectangular sink
- Pre-drilled for 8" widespread faucet

#### INCLUDED

- Countertop
- Matching Backsplash
- Rectangle Sink

#### 61" (1550 mm) 8" (204 mm) 2-1/2" (63.5 mm) ) 1-3/8" (35 mm) Ο 4 • R2 3/4" (18 mm) 22" (559 mm) 21-9/10" (557.5 mm) 12" (305 mm) 1-1/2" (40 mm) 17-1/8" (435 mm) 3/4" (18 mm) 5" (127 mm) 30-1/2" (775 mm)

THREE DIMENSIONAL COUNTERTOP VIEW



# EDGE SIDE VIEW