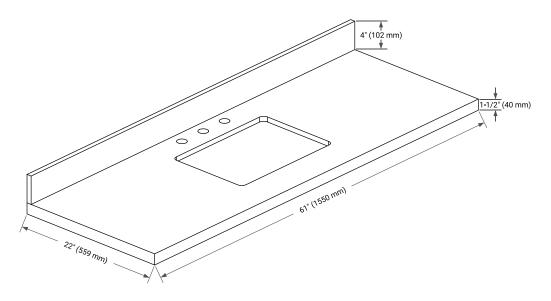

ors & drawers

# HARDWARE FINISHES\*



Hardware comes preinstalled with the illustrated option. Other finishes are available on our online store if you prefer a different one.

# AVAILABLE COLORS



#### FRONT VIEW











# OVERALL DIMENSIONS

61" W x 22" D x 1.5" H

# COUNTERTOP OPTIONS



Carrara Marble

White Quartz

#### COUNTERTOP PLAN VIEW

## FEATURES

- Solid countertop with mitered edges & seams
- Undermount white rectangular sink
- Pre-drilled for 8" widespread faucet

#### INCLUDED

- Countertop
- Matching Backsplash
- Rectangle Sink

#### 61" (1550 mm) 8" (204 mm) 2-1/2" (63.5 mm) ) 1-3/8" (35 mm) Ο 4 • R2 3/4" (18 mm) 22" (559 mm) 21-9/10" (557.5 mm) 12" (305 mm) 1-1/2" (40 mm) 17-1/8" (435 mm) 3/4" (18 mm) 5" (127 mm) 30-1/2" (775 mm)

THREE DIMENSIONAL COUNTERTOP VIEW



# EDGE SIDE VIEW