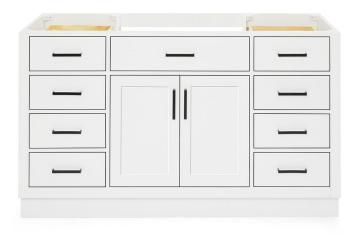

# ARIEL

## **BASE CABINET DIMENSIONS**

60" W x 21.5" D x 34.5" H

## **FEATURES**

- Solid wood frame & plywood panels
- Dovetail drawers and joints
- Soft closing doors & drawers

#### FRONT VIEW