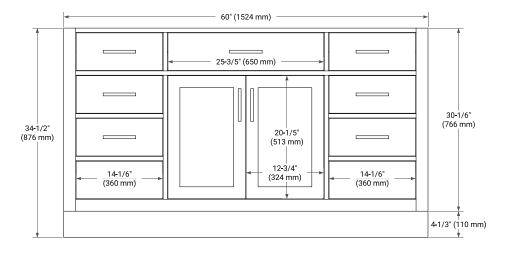

# **BASE CABINET DIMENSIONS**

60" W x 21.5" D x 34.5" H

#### **FRONT VIEW**

#### SIDE VIEW

# **PLAN VIEW**