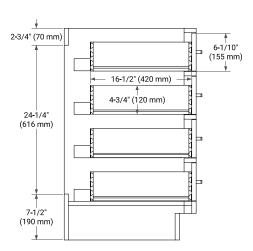

# **BASE CABINET DIMENSIONS**

60" W x 21.5" D x 34.5" H



# **FEATURES**

- Solid wood frame & plywood panels
- Dovetail drawers and joints
- · Soft closing doors & drawers

### **HARDWARE FINISHES\***



Hardware comes preinstalled with the illustrated option.

Other finishes are available on our online store if you prefer a different one.

# **AVAILABLE COLORS**



#### **FRONT VIEW**



#### SIDE VIEW



# **PLAN VIEW**







# **OVERALL DIMENSIONS**

61" W x 22" D x 0.75" H

#### **COUNTERTOP OPTIONS**



Carrara Marble

# **FEATURES**

- Solid countertop with mitered edges & seams
- · Undermount white rectangular sink
- Pre-drilled for 8" widespread faucet

#### **INCLUDED**

- Countertop
- Matching Backsplash
- Rectangle Sink

#### COUNTERTOP PLAN VIEW

#### **EDGE SIDE VIEW**