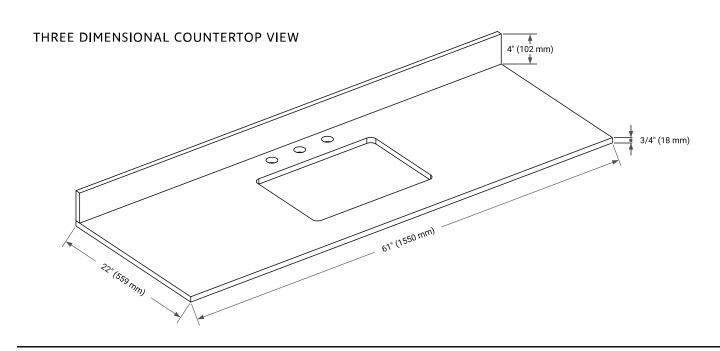

# **OVERALL DIMENSIONS**

61" W x 22" D x 0.75" H

# **FEATURES**

- Solid countertop with mitered edges & seams
- · Undermount white rectangular sink
- Pre-drilled for 8" widespread faucet

#### **INCLUDED**

- Countertop
- Matching Backsplash
- Rectangle Sink