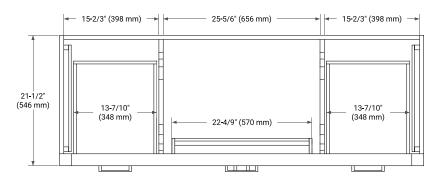

# **BASE CABINET DIMENSIONS**

60" W x 21.5" D x 34.5" H



# **FEATURES**

- Solid wood frame & plywood panels
- Dovetail drawers and joints
- · Soft closing doors & drawers

### **HARDWARE FINISHES\***



Hardware comes preinstalled with the illustrated option.

Other finishes are available on our online store if you prefer a different one.

# **AVAILABLE COLORS**



#### **FRONT VIEW**



#### SIDE VIEW



# **PLAN VIEW**







# **OVERALL DIMENSIONS**

61" W x 22" D x 0.75" H

#### **COUNTERTOP OPTIONS**



Carrara Marble

# **FEATURES**

- Solid countertop with mitered edges & seams
- · Undermount white rectangular sink
- Pre-drilled for 8" widespread faucet

#### **INCLUDED**

- Countertop
- Matching Backsplash
- Rectangle Sink

#### COUNTERTOP PLAN VIEW

#### **EDGE SIDE VIEW**