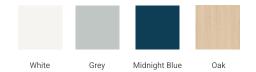

# **BASE CABINET DIMENSIONS**

60" W x 21.5" D x 34.5" H



# **FEATURES**

- Solid wood frame & plywood panels
- Dovetail drawers and joints
- · Soft closing doors & drawers

### **HARDWARE FINISHES\***



Hardware comes preinstalled with the illustrated option.

Other finishes are available on our online store if you prefer a different one.

# **AVAILABLE COLORS**



#### **FRONT VIEW**



#### SIDE VIEW



# **PLAN VIEW**







# **OVERALL DIMENSIONS**

61" W x 22" D x 0.75" H

#### **COUNTERTOP OPTIONS**



Carrara Marble

# **FEATURES**

- Solid countertop with mitered edges & seams
- · Undermount white rectangular sink
- Pre-drilled for 8" widespread faucet

#### **INCLUDED**

- Countertop
- Matching Backsplash
- Rectangle Sink

#### COUNTERTOP PLAN VIEW

#### **EDGE SIDE VIEW**