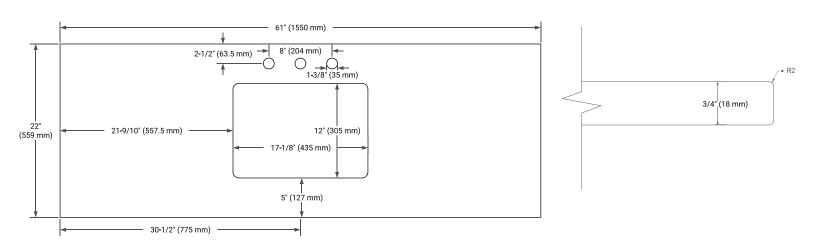

# **PLAN VIEW**

# **OVERALL DIMENSIONS**

61" W x 22" D x 0.75" H

# **FEATURES**

- Solid countertop with mitered edges & seams
- · Undermount white rectangular sink
- Pre-drilled for 8" widespread faucet

#### COUNTERTOP PLAN VIEW

#### **EDGE SIDE VIEW**