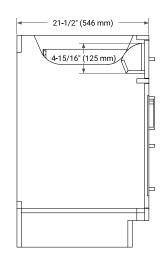

# **BASE CABINET DIMENSIONS**

60" W x 21.5" D x 34.5" H



# **FEATURES**

- Solid wood frame & plywood panels
- Dovetail drawers and joints
- · Soft closing doors & drawers

### **HARDWARE FINISHES\***



Hardware comes preinstalled with the illustrated option.

Other finishes are available on our online store if you prefer a different one.

# **AVAILABLE COLORS**



#### **FRONT VIEW**



#### SIDE VIEW



# **PLAN VIEW**







# **OVERALL DIMENSIONS**

61" W x 22" D x 0.75" H

#### **COUNTERTOP OPTIONS**



Carrara Marble

# **FEATURES**

- Solid countertop with mitered edges & seams
- · Undermount white rectangular sink
- Pre-drilled for 8" widespread faucet

#### **INCLUDED**

- Countertop
- Matching Backsplash
- Rectangle Sink

#### COUNTERTOP PLAN VIEW

#### **EDGE SIDE VIEW**