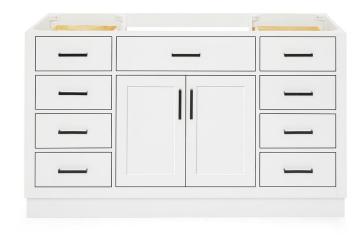

# **BASE CABINET DIMENSIONS**

60" W x 21.5" D x 34.5" H

# **FEATURES**

- Solid wood frame & plywood panels
- Dovetail drawers and joints
- · Soft closing doors & drawers