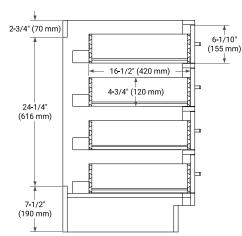

### **EDGE SIDE VIEW**

# 61" (1550 mm) 2-1/2" (63.5 mm) 1-3/8" (35 mm) 16-1/4" (413 mm) 13" (330 mm) 12-3/4" (322 mm)