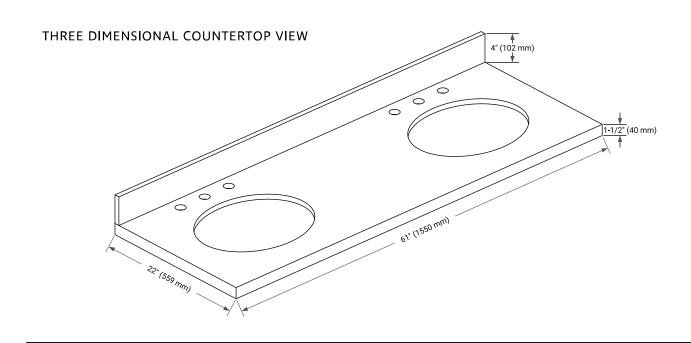

### **OVERALL DIMENSIONS**

61" W x 22" D x 1.5" H

# **FEATURES**

- Solid countertop with mitered edges & seams
- Undermount white oval sink
- Pre-drilled for 8" widespread faucet

### **INCLUDED**

- Countertop
- Matching Backsplash
- Oval Sinks