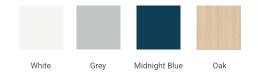

# **BASE CABINET DIMENSIONS**

60" W x 21.5" D x 34.5" H



# **FEATURES**

- Solid wood frame & plywood panels
- Dovetail drawers and joints
- · Soft closing doors & drawers

### **HARDWARE FINISHES\***



Hardware comes preinstalled with the illustrated option.

Other finishes are available on our online store if you prefer a different one.

# **AVAILABLE COLORS**



### **FRONT VIEW**



### SIDE VIEW



### **PLAN VIEW**







### **OVERALL DIMENSIONS**

61" W x 22" D x 1.5" H

### **COUNTERTOP OPTIONS**





Carrara Marble

White Quartz

# **FEATURES**

- Solid countertop with mitered edges & seams
- Undermount white oval sink
- Pre-drilled for 8" widespread faucet

### **INCLUDED**

- Countertop
- Matching Backsplash
- Oval Sinks

### COUNTERTOP PLAN VIEW

# 61" (1550 mm) 2-1/2" (63.5 mm) 1-3/8" (35 mm) 16-1/4" (413 mm) 13" (330 mm) 12-3/4" (322 mm)

### **EDGE SIDE VIEW**