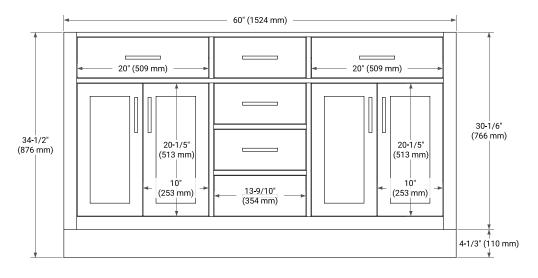

# **BASE CABINET DIMENSIONS**

60" W x 21.5" D x 34.5" H

### **FRONT VIEW**

### SIDE VIEW

### **PLAN VIEW**

### **OVERALL DIMENSIONS**

61" W x 22" D x 1.5" H