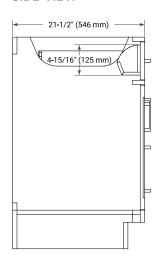

# **BASE CABINET DIMENSIONS**

60" W x 21.5" D x 34.5" H



# **FEATURES**

- Solid wood frame & plywood panels
- Dovetail drawers and joints
- · Soft closing doors & drawers

### **HARDWARE FINISHES\***



Hardware comes preinstalled with the illustrated option.

Other finishes are available on our online store if you prefer a different one.

# **AVAILABLE COLORS**



### **FRONT VIEW**



### SIDE VIEW



### **PLAN VIEW**







### **OVERALL DIMENSIONS**

61" W x 22" D x 1.5" H

### **COUNTERTOP OPTIONS**





Carrara Marble

White Quartz

# **FEATURES**

- Solid countertop with mitered edges & seams
- Undermount white oval sink
- Pre-drilled for 8" widespread faucet

### **INCLUDED**

- Countertop
- Matching Backsplash
- Oval Sinks

### COUNTERTOP PLAN VIEW

# 61" (1550 mm) 2-1/2" (63.5 mm) 1-3/8" (35 mm) 16-1/4" (413 mm) 13" (330 mm) 12-3/4" (322 mm)

### **EDGE SIDE VIEW**