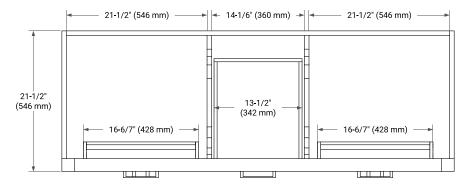

# **BASE CABINET DIMENSIONS**

60" W x 21.5" D x 34.5" H



# **FEATURES**

- Solid wood frame & plywood panels
- Dovetail drawers and joints
- · Soft closing doors & drawers

### **HARDWARE FINISHES\***



Hardware comes preinstalled with the illustrated option.

Other finishes are available on our online store if you prefer a different one.

# **AVAILABLE COLORS**



### **FRONT VIEW**



### SIDE VIEW



### **PLAN VIEW**







### **OVERALL DIMENSIONS**

61" W x 22" D x 1.5" H

### **COUNTERTOP OPTIONS**





Carrara Marble

White Quartz

# **FEATURES**

- Solid countertop with mitered edges & seams
- Undermount white oval sink
- Pre-drilled for 8" widespread faucet

### **INCLUDED**

- Countertop
- Matching Backsplash
- Oval Sinks

### COUNTERTOP PLAN VIEW

# 61" (1550 mm) 2-1/2" (63.5 mm) 1-3/8" (35 mm) 16-1/4" (413 mm) 13" (330 mm) 12-3/4" (322 mm)

### **EDGE SIDE VIEW**