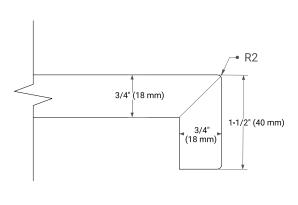

& plywood panels
- Dovetail drawers and joints
- · Soft closing doors & drawers

### **HARDWARE FINISHES\***



Hardware comes preinstalled with the illustrated option.

Other finishes are available on our online store if you prefer a different one.

# **AVAILABLE COLORS**



### **FRONT VIEW**



### SIDE VIEW



### **PLAN VIEW**







### **OVERALL DIMENSIONS**

61" W x 22" D x 1.5" H

### **COUNTERTOP OPTIONS**





Carrara Marble

White Quartz

# **FEATURES**

- Solid countertop with mitered edges & seams
- Undermount white oval sink
- Pre-drilled for 8" widespread faucet

### **INCLUDED**

- Countertop
- Matching Backsplash
- Oval Sinks

### COUNTERTOP PLAN VIEW

# 61" (1550 mm) 2-1/2" (63.5 mm) 1-3/8" (35 mm) 16-1/4" (413 mm) 13" (330 mm) 12-3/4" (322 mm)

### **EDGE SIDE VIEW**