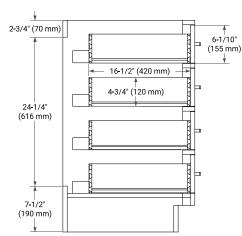

# **BASE CABINET DIMENSIONS**

60" W x 21.5" D x 34.5" H



# **FEATURES**

- Solid wood frame & plywood panels
- Dovetail drawers and joints
- · Soft closing doors & drawers

### **HARDWARE FINISHES\***



Hardware comes preinstalled with the illustrated option.

Other finishes are available on our online store if you prefer a different one.

# **AVAILABLE COLORS**



#### **FRONT VIEW**



#### SIDE VIEW



#### **PLAN VIEW**







# **OVERALL DIMENSIONS**

61" W x 22" D x 0.75" H

#### **COUNTERTOP OPTIONS**



Carrara Marble

# **FEATURES**

- Solid countertop with mitered edges & seams
- Undermount white rectangular sink
- Pre-drilled for 8" widespread faucet

### **INCLUDED**

- Countertop
- Matching Backsplash
- Rectangle Sinks

#### COUNTERTOP PLAN VIEW

# **EDGE SIDE VIEW**