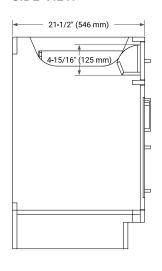

# **BASE CABINET DIMENSIONS**

60" W x 21.5" D x 34.5" H



# **FEATURES**

- Solid wood frame & plywood panels
- Dovetail drawers and joints
- · Soft closing doors & drawers

### **HARDWARE FINISHES\***



Hardware comes preinstalled with the illustrated option.

Other finishes are available on our online store if you prefer a different one.

# **AVAILABLE COLORS**



#### **FRONT VIEW**



#### SIDE VIEW



#### **PLAN VIEW**







# **OVERALL DIMENSIONS**

61" W x 22" D x 0.75" H

#### **COUNTERTOP OPTIONS**



Carrara Marble

# **FEATURES**

- Solid countertop with mitered edges & seams
- Undermount white rectangular sink
- Pre-drilled for 8" widespread faucet

### **INCLUDED**

- Countertop
- Matching Backsplash
- Rectangle Sinks

#### COUNTERTOP PLAN VIEW

# **EDGE SIDE VIEW**