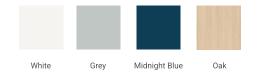

# **BASE CABINET DIMENSIONS**

60" W x 21.5" D x 34.5" H



# **FEATURES**

- Solid wood frame & plywood panels
- Dovetail drawers and joints
- · Soft closing doors & drawers

### **HARDWARE FINISHES\***



Hardware comes preinstalled with the illustrated option.

Other finishes are available on our online store if you prefer a different one.

# **AVAILABLE COLORS**



#### **FRONT VIEW**



#### SIDE VIEW



#### **PLAN VIEW**







# **OVERALL DIMENSIONS**

61" W x 22" D x 0.75" H

#### **COUNTERTOP OPTIONS**



Carrara Marble

# **FEATURES**

- Solid countertop with mitered edges & seams
- Undermount white rectangular sink
- Pre-drilled for 8" widespread faucet

### **INCLUDED**

- Countertop
- Matching Backsplash
- Rectangle Sinks

#### COUNTERTOP PLAN VIEW

# **EDGE SIDE VIEW**