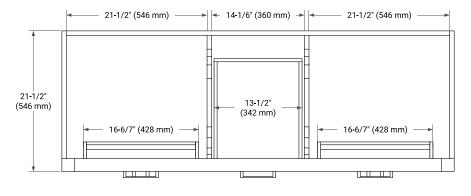

# **BASE CABINET DIMENSIONS**

60" W x 21.5" D x 34.5" H



# **FEATURES**

- Solid wood frame & plywood panels
- Dovetail drawers and joints
- · Soft closing doors & drawers

### **HARDWARE FINISHES\***



Hardware comes preinstalled with the illustrated option.

Other finishes are available on our online store if you prefer a different one.

# **AVAILABLE COLORS**



#### **FRONT VIEW**



#### SIDE VIEW



#### **PLAN VIEW**







# **OVERALL DIMENSIONS**

61" W x 22" D x 0.75" H

#### **COUNTERTOP OPTIONS**



Carrara Marble

# **FEATURES**

- Solid countertop with mitered edges & seams
- Undermount white rectangular sink
- Pre-drilled for 8" widespread faucet

### **INCLUDED**

- Countertop
- Matching Backsplash
- Rectangle Sinks

#### COUNTERTOP PLAN VIEW

# **EDGE SIDE VIEW**