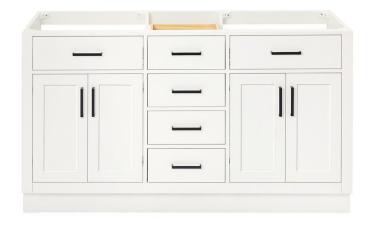

# **BASE CABINET DIMENSIONS**

60" W x 21.5" D x 34.5" H

# **FEATURES**

- Solid wood frame & plywood panels
- Dovetail drawers and joints
- · Soft closing doors & drawers