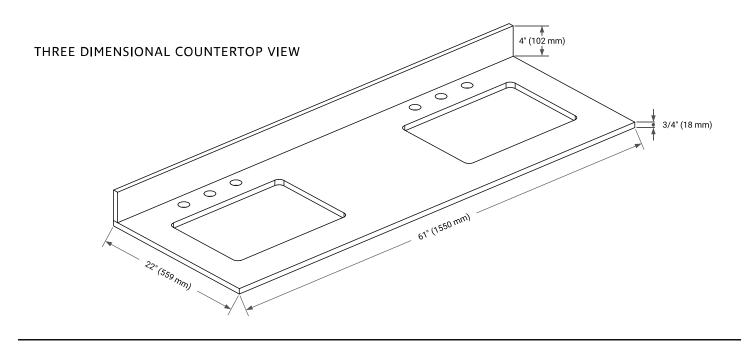

# **OVERALL DIMENSIONS**

61" W x 22" D x 0.75" H

# **FEATURES**

- Solid countertop with mitered edges & seams
- Undermount white rectangular sink
- Pre-drilled for 8" widespread faucet