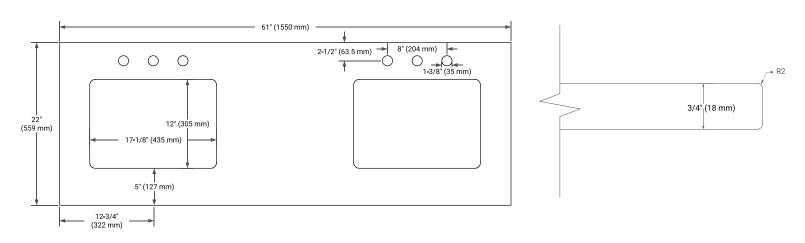

# **OVERALL DIMENSIONS**

61" W x 22" D x 0.75" H

# **FEATURES**

- Solid countertop with mitered edges & seams
- Undermount white rectangular sink
- Pre-drilled for 8" widespread faucet

#### COUNTERTOP PLAN VIEW

# **EDGE SIDE VIEW**