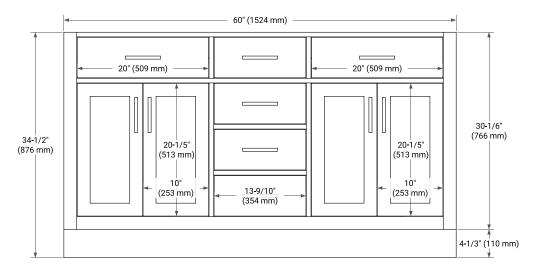

# **BASE CABINET DIMENSIONS**

60" W x 21.5" D x 34.5" H

#### **FRONT VIEW**

#### SIDE VIEW

#### **PLAN VIEW**