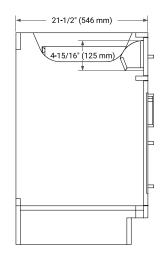

# ARIEL

# BASE CABINET DIMENSIONS

54" W x 21.5" D x 34.5" H



# **FEATURES**

- Solid wood frame & plywood panels
- Dovetail drawers and joints
- Soft closing doors & drawers

# HARDWARE FINISHES\*



Hardware comes preinstalled with the illustrated option. Other finishes are available on our online store if you prefer a different one.

# AVAILABLE COLORS



#### FRONT VIEW



#### SIDE VIEW



#### PLAN VIEW





# OVERALL DIMENSIONS

55" W x 22" D x 1.5" H

# COUNTERTOP OPTIONS



Carrara Marble

White Quartz

### COUNTERTOP PLAN VIEW

# FEATURES

- Solid countertop with mitered edges & seams
- Undermount white rectangular sink
- Pre-drilled for 8" widespread faucet

# INCLUDED

- Countertop
- Matching Backsplash
- Rectangle Sink

#### 55" (1397 mm) 8" (204 mm) 2-1/2" (63.5 mm) • R2 4 ′ \_**→**[√]<del>4\_</del> 1-3/8" (35 mm) 3/4" (18 mm) 22 12" (305 mm) 1-1/2" (40 mm) 18-8/9" (481 mm) (559 mm) 3/4" (18 mm) 17-1/8" (435 mm) 5" (127 mm) – 27-1/2" (698.5 mm)



# EDGE SIDE VIEW