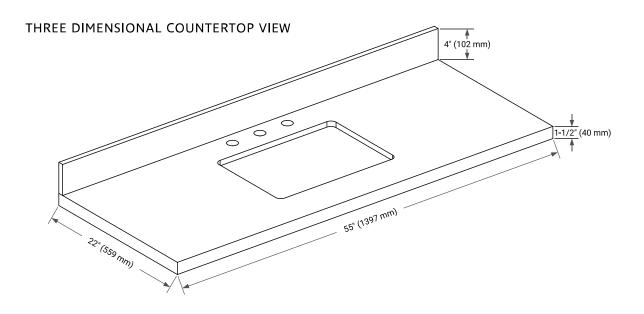

# OVERALL DIMENSIONS

55" W x 22" D x 1.5" H

### COUNTERTOP PLAN VIEW

# FEATURES

- Solid countertop with mitered edges & seams
- Undermount white rectangular sink
- Pre-drilled for 8" widespread faucet

# INCLUDED

- Countertop
- Matching Backsplash
- Rectangle Sink