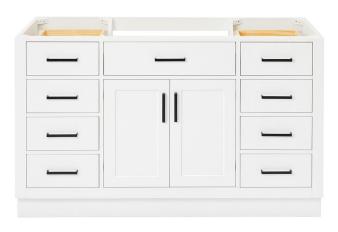

# ARIEL

# **FEATURES**

- Solid wood frame & plywood panels
- Dovetail drawers and joints
- Soft closing doors & drawers