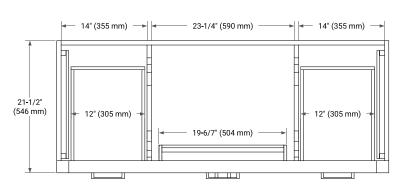

# BASE CABINET DIMENSIONS

54" W x 21.5" D x 34.5" H

#### FRONT VIEW

#### SIDE VIEW

#### PLAN VIEW