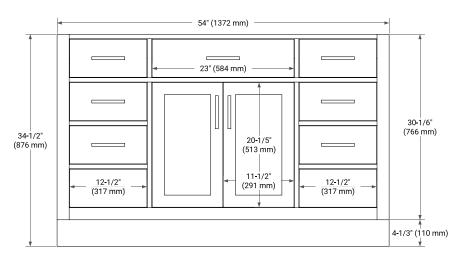

# BASE CABINET DIMENSIONS

54" W x 21.5" D x 34.5" H

#### FRONT VIEW

#### SIDE VIEW

#### PLAN VIEW