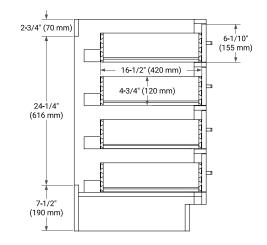

#### 55" (1397 mm) 8" (204 mm) 2-1/2" (63.5 mm) • R2 4 ′ \_**→**[√]<del>4\_</del> 1-3/8" (35 mm) 3/4" (18 mm) 22 12" (305 mm) 1-1/2" (40 mm) 18-8/9" (481 mm) (559 mm) 3/4" (18 mm) 17-1/8" (435 mm) 5" (127 mm) – 27-1/2" (698.5 mm)

# EDGE SIDE VIEW