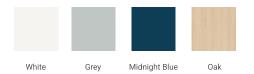

# **BASE CABINET DIMENSIONS**

54" W x 21.5" D x 34.5" H



# **FEATURES**

- Solid wood frame & plywood panels
- Dovetail drawers and joints
- · Soft closing doors & drawers

### **HARDWARE FINISHES\***



Hardware comes preinstalled with the illustrated option. Other finishes are available on our online store if you prefer a different one.

#### **AVAILABLE COLORS**



#### **FRONT VIEW**



#### SIDE VIEW



#### **PLAN VIEW**







### **OVERALL DIMENSIONS**

55" W x 22" D x 0.75" H

### **COUNTERTOP OPTIONS**



Carrara Marble

# **FEATURES**

- Solid countertop with mitered edges & seams
- Undermount white rectangular sink
- Pre-drilled for 8" widespread faucet

### **INCLUDED**

- Countertop
- Matching Backsplash
- Rectangle Sink

### COUNTERTOP PLAN VIEW



### **EDGE SIDE VIEW**



# THREE DIMENSIONAL COUNTERTOP VIEW