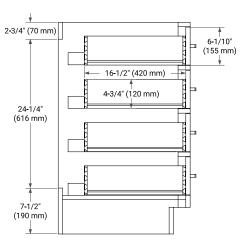

# **BASE CABINET DIMENSIONS**

54" W x 21.5" D x 34.5" H



# **FEATURES**

- Solid wood frame & plywood panels
- Dovetail drawers and joints
- · Soft closing doors & drawers

### **HARDWARE FINISHES\***



Hardware comes preinstalled with the illustrated option. Other finishes are available on our online store if you prefer a different one.

#### **AVAILABLE COLORS**



#### **FRONT VIEW**



#### SIDE VIEW



#### **PLAN VIEW**







### **OVERALL DIMENSIONS**

55" W x 22" D x 0.75" H

### **COUNTERTOP OPTIONS**



Carrara Marble

# **FEATURES**

- Solid countertop with mitered edges & seams
- Undermount white rectangular sink
- Pre-drilled for 8" widespread faucet

### **INCLUDED**

- Countertop
- Matching Backsplash
- Rectangle Sink

### COUNTERTOP PLAN VIEW



### **EDGE SIDE VIEW**



# THREE DIMENSIONAL COUNTERTOP VIEW