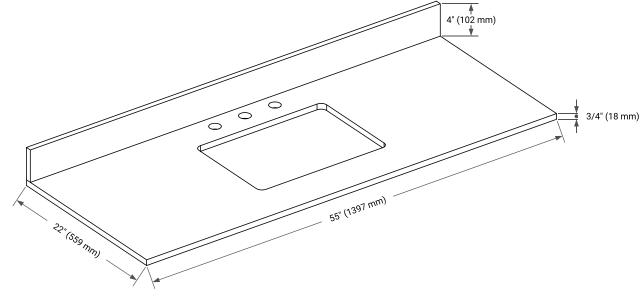

### **OVERALL DIMENSIONS**

55" W x 22" D x 0.75" H

# **FEATURES**

- Solid countertop with mitered edges & seams
- Undermount white rectangular sink
- Pre-drilled for 8" widespread faucet

### **INCLUDED**

- Countertop
- Matching Backsplash
- Rectangle Sink

# THREE DIMENSIONAL COUNTERTOP VIEW