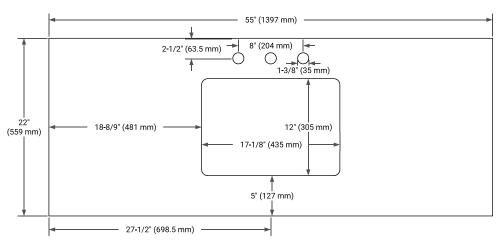

# **BASE CABINET DIMENSIONS**

54" W x 21.5" D x 34.5" H



# **FEATURES**

- Solid wood frame & plywood panels
- Dovetail drawers and joints
- · Soft closing doors & drawers

### **HARDWARE FINISHES\***



Hardware comes preinstalled with the illustrated option. Other finishes are available on our online store if you prefer a different one.

#### **AVAILABLE COLORS**



#### **FRONT VIEW**



#### SIDE VIEW



#### **PLAN VIEW**







### **OVERALL DIMENSIONS**

55" W x 22" D x 0.75" H

### **COUNTERTOP OPTIONS**



Carrara Marble

# **FEATURES**

- Solid countertop with mitered edges & seams
- Undermount white rectangular sink
- Pre-drilled for 8" widespread faucet

### **INCLUDED**

- Countertop
- Matching Backsplash
- Rectangle Sink

### COUNTERTOP PLAN VIEW



### **EDGE SIDE VIEW**



# THREE DIMENSIONAL COUNTERTOP VIEW