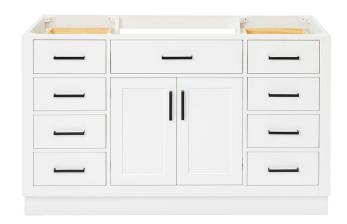

# **BASE CABINET DIMENSIONS**

54" W x 21.5" D x 34.5" H

# **FEATURES**

- Solid wood frame & plywood panels
- Dovetail drawers and joints
- · Soft closing doors & drawers