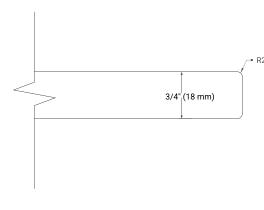

**BASE CABINET DIMENSIONS**

54" W x 21.5" D x 34.5" H



# **FEATURES**

- Solid wood frame & plywood panels
- Dovetail drawers and joints
- · Soft closing doors & drawers

### **HARDWARE FINISHES\***



Hardware comes preinstalled with the illustrated option. Other finishes are available on our online store if you prefer a different one.

#### **AVAILABLE COLORS**



#### **FRONT VIEW**



#### SIDE VIEW



#### **PLAN VIEW**







### **OVERALL DIMENSIONS**

55" W x 22" D x 0.75" H

### **COUNTERTOP OPTIONS**



Carrara Marble

# **FEATURES**

- Solid countertop with mitered edges & seams
- Undermount white rectangular sink
- Pre-drilled for 8" widespread faucet

### **INCLUDED**

- Countertop
- Matching Backsplash
- Rectangle Sink

### COUNTERTOP PLAN VIEW



### **EDGE SIDE VIEW**



# THREE DIMENSIONAL COUNTERTOP VIEW