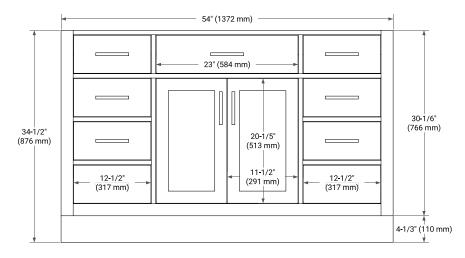

# **BASE CABINET DIMENSIONS**

54" W x 21.5" D x 34.5" H

#### **FRONT VIEW**

#### SIDE VIEW

#### **PLAN VIEW**