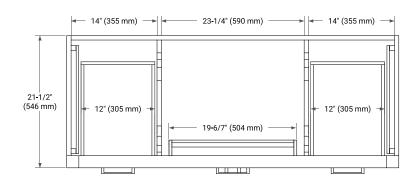

# **BASE CABINET DIMENSIONS**

54" W x 21.5" D x 34.5" H



# **FEATURES**

- Solid wood frame & plywood panels
- Dovetail drawers and joints
- · Soft closing doors & drawers

### **HARDWARE FINISHES\***



Hardware comes preinstalled with the illustrated option. Other finishes are available on our online store if you prefer a different one.

#### **AVAILABLE COLORS**



#### **FRONT VIEW**



#### SIDE VIEW



#### **PLAN VIEW**







### **OVERALL DIMENSIONS**

55" W x 22" D x 0.75" H

### **COUNTERTOP OPTIONS**



Carrara Marble

# **FEATURES**

- Solid countertop with mitered edges & seams
- Undermount white rectangular sink
- Pre-drilled for 8" widespread faucet

### **INCLUDED**

- Countertop
- Matching Backsplash
- Rectangle Sink

### COUNTERTOP PLAN VIEW



### **EDGE SIDE VIEW**



# THREE DIMENSIONAL COUNTERTOP VIEW