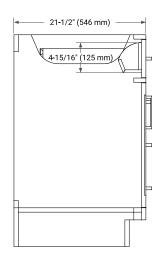

# **BASE CABINET DIMENSIONS**

54" W x 21.5" D x 34.5" H



# **FEATURES**

- Solid wood frame & plywood panels
- Dovetail drawers and joints
- · Soft closing doors & drawers

### **HARDWARE FINISHES\***



Hardware comes preinstalled with the illustrated option. Other finishes are available on our online store if you prefer a different one.

#### **AVAILABLE COLORS**



#### **FRONT VIEW**



#### SIDE VIEW



#### **PLAN VIEW**







### **OVERALL DIMENSIONS**

55" W x 22" D x 0.75" H

### **COUNTERTOP OPTIONS**



Carrara Marble

# **FEATURES**

- Solid countertop with mitered edges & seams
- Undermount white rectangular sink
- Pre-drilled for 8" widespread faucet

### **INCLUDED**

- Countertop
- Matching Backsplash
- Rectangle Sink

### COUNTERTOP PLAN VIEW



### **EDGE SIDE VIEW**



# THREE DIMENSIONAL COUNTERTOP VIEW