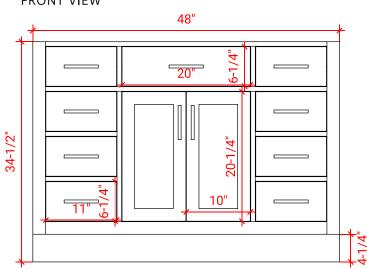

### T049S



### **BASE CABINET DIMENSIONS**

48" W x 21.5" D x 34.5" H

### **FEATURES**

- Solid wood frame & plywood panels
- Dovetail drawers and joints
- Soft closing doors & drawers

## HARDWARE FINISHES



# AVAILABLE COLORS



Midnight Blue



### PLAN VIEW









### FRONT VIEW



### OVERALL DIMENSIONS

49" W x 22" D x 1.5" H

### COUNTERTOP OPTIONS





Carrara Marble CW-049S-REC-CT

22"



### COUNTERTOP PLAN VIEW

### FEATURES

- Solid countertop with mitered edges & seams
- Undermount white rectangular sink
- Pre-drilled for 8" widespread faucet

### INCLUDED

- Countertop
- Matching Backsplash
- Rectangle Sink

# 49" 16" 16" 17-1/4" 17-1/4" 17-1/4"

### THREE DIMENSIONAL COUNTERTOP VIEW





### EDGE SIDE VIEW

R2