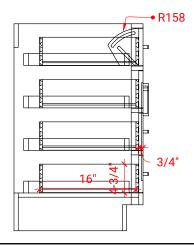

### T049S



### **BASE CABINET DIMENSIONS**

48" W x 21.5" D x 34.5" H

### **FEATURES**

- Solid wood frame & plywood panels
- Dovetail drawers and joints
- Soft closing doors & drawers

## HARDWARE FINISHES



# AVAILABLE COLORS



Midnight Blue



### PLAN VIEW









### FRONT VIEW



### OVERALL DIMENSIONS

49" W x 22" D x 1.5" H

### COUNTERTOP OPTIONS





Carrara Marble CW-049S-REC-CT

22"



### COUNTERTOP PLAN VIEW

### FEATURES

- Solid countertop with mitered edges & seams
- Undermount white rectangular sink
- Pre-drilled for 8" widespread faucet

### INCLUDED

- Countertop
- Matching Backsplash
- Rectangle Sink

# 49" 16" 16" 17-1/4" 17-1/4" 17-1/4"

### THREE DIMENSIONAL COUNTERTOP VIEW





### EDGE SIDE VIEW

R2