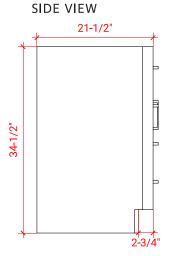

### **BASE CABINET DIMENSIONS**

48" W x 21.5" D x 34.5" H

### EDGE SIDE VIEW

R2