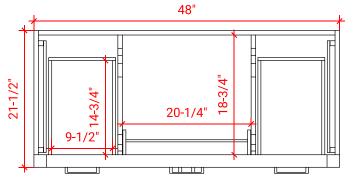

### T049S



### **BASE CABINET DIMENSIONS**

48" W x 21.5" D x 34.5" H

### **FEATURES**

- Solid wood frame & plywood panels
- Dovetail drawers and joints
- Soft closing doors & drawers

## HARDWARE FINISHES



# AVAILABLE COLORS



Midnight Blue



### PLAN VIEW









### FRONT VIEW



### OVERALL DIMENSIONS

49" W x 22" D x 1.5" H

### COUNTERTOP OPTIONS





Carrara Marble CW-049S-REC-CT

22"



### COUNTERTOP PLAN VIEW

### FEATURES

- Solid countertop with mitered edges & seams
- Undermount white rectangular sink
- Pre-drilled for 8" widespread faucet

### INCLUDED

- Countertop
- Matching Backsplash
- Rectangle Sink

# 49" 16" 16" 17-1/4" 17-1/4" 17-1/4"

### THREE DIMENSIONAL COUNTERTOP VIEW





### EDGE SIDE VIEW

R2