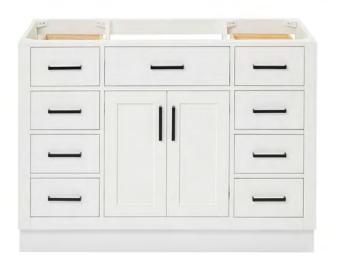

### T049S

### **FEATURES**

- Solid wood frame & plywood panels
- Dovetail drawers and joints
- Soft closing doors & drawers