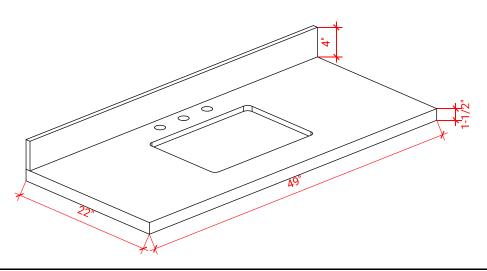

### OVERALL DIMENSIONS

49" W x 22" D x 1.5" H

### THREE DIMENSIONAL COUNTERTOP VIEW