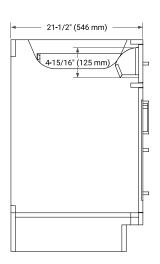

# **BASE CABINET DIMENSIONS**

48" W x 21.5" D x 34.5" H



# **FEATURES**

- Solid wood frame & plywood panels
- Dovetail drawers and joints
- · Soft closing doors & drawers

## **HARDWARE FINISHES\***



Hardware comes preinstalled with the illustrated option.

Other finishes are available on our online store if you prefer a different one.

### **AVAILABLE COLORS**



### **FRONT VIEW**



### SIDE VIEW



# **PLAN VIEW**







### **OVERALL DIMENSIONS**

49" W x 22" D x 1.5" H

### **COUNTERTOP OPTIONS**





Carrara Marble

White Quartz

# **FEATURES**

- Solid countertop with mitered edges & seams
- Undermount white oval sink
- Pre-drilled for 8" widespread faucet

### **INCLUDED**

- Countertop
- Matching Backsplash
- Oval Sink

### **COUNTERTOP PLAN VIEW**

# 49" (1245 mm) 2-1/2" (63.5 mm) 8" (204 mm) 1-3/8" (35 mm) 16-1/4" (413 mm) 4" (102 mm) 24-1/2" (622.5 mm)

### **EDGE SIDE VIEW**



### THREE DIMENSIONAL COUNTERTOP VIEW