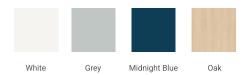

# **BASE CABINET DIMENSIONS**

48" W x 21.5" D x 34.5" H



# **FEATURES**

- Solid wood frame & plywood panels
- Dovetail drawers and joints
- · Soft closing doors & drawers

## **HARDWARE FINISHES\***



Hardware comes preinstalled with the illustrated option.

Other finishes are available on our online store if you prefer a different one.

### **AVAILABLE COLORS**



### **FRONT VIEW**



### SIDE VIEW



# **PLAN VIEW**







### **OVERALL DIMENSIONS**

49" W x 22" D x 1.5" H

### **COUNTERTOP OPTIONS**





Carrara Marble

White Quartz

# **FEATURES**

- Solid countertop with mitered edges & seams
- Undermount white oval sink
- Pre-drilled for 8" widespread faucet

### **INCLUDED**

- Countertop
- Matching Backsplash
- Oval Sink

### **COUNTERTOP PLAN VIEW**

# 49" (1245 mm) 2-1/2" (63.5 mm) 8" (204 mm) 1-3/8" (35 mm) 16-1/4" (413 mm) 4" (102 mm) 24-1/2" (622.5 mm)

### **EDGE SIDE VIEW**



### THREE DIMENSIONAL COUNTERTOP VIEW