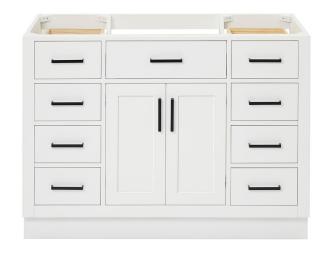

# **BASE CABINET DIMENSIONS**

48" W x 21.5" D x 34.5" H



# **FEATURES**

- Solid wood frame & plywood panels
- Dovetail drawers and joints
- · Soft closing doors & drawers

## **HARDWARE FINISHES\***



Hardware comes preinstalled with the illustrated option.

Other finishes are available on our online store if you prefer a different one.

### **AVAILABLE COLORS**



### **FRONT VIEW**



### SIDE VIEW



# **PLAN VIEW**







### **OVERALL DIMENSIONS**

49" W x 22" D x 1.5" H

### **COUNTERTOP OPTIONS**





Carrara Marble

White Quartz

# **FEATURES**

- Solid countertop with mitered edges & seams
- Undermount white oval sink
- Pre-drilled for 8" widespread faucet

### **INCLUDED**

- Countertop
- Matching Backsplash
- Oval Sink

### **COUNTERTOP PLAN VIEW**

# 49" (1245 mm) 2-1/2" (63.5 mm) 8" (204 mm) 1-3/8" (35 mm) 16-1/4" (413 mm) 4" (1