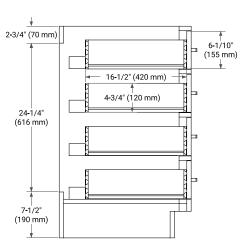

# **BASE CABINET DIMENSIONS**

48" W x 21.5" D x 34.5" H



# **FEATURES**

- Solid wood frame & plywood panels
- Dovetail drawers and joints
- · Soft closing doors & drawers

## **HARDWARE FINISHES\***



Hardware comes preinstalled with the illustrated option.

Other finishes are available on our online store if you prefer a different one.

### **AVAILABLE COLORS**



### **FRONT VIEW**



### SIDE VIEW



# **PLAN VIEW**







### **OVERALL DIMENSIONS**

49" W x 22" D x 1.5" H

### **COUNTERTOP OPTIONS**





Carrara Marble

White Quartz

# **FEATURES**

- Solid countertop with mitered edges & seams
- Undermount white oval sink
- Pre-drilled for 8" widespread faucet

### **INCLUDED**

- Countertop
- Matching Backsplash
- Oval Sink

### **COUNTERTOP PLAN VIEW**

# 49" (1245 mm) 2-1/2" (63.5 mm) 8" (204 mm) 1-3/8" (35 mm) 16-1/4" (413 mm) 4" (102 mm) 24-1/2" (622.5 mm)

### **EDGE SIDE VIEW**



### THREE DIMENSIONAL COUNTERTOP VIEW