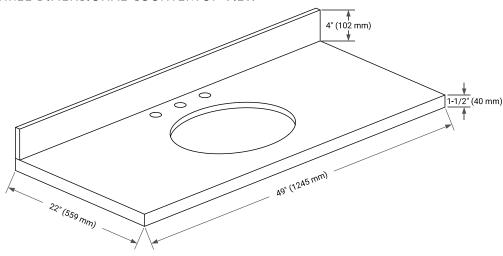

### **OVERALL DIMENSIONS**

49" W x 22" D x 1.5" H

### THREE DIMENSIONAL COUNTERTOP VIEW