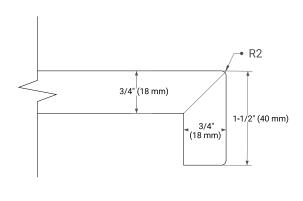

ls
- Dovetail drawers and joints
- · Soft closing doors & drawers

## **HARDWARE FINISHES\***



Hardware comes preinstalled with the illustrated option.

Other finishes are available on our online store if you prefer a different one.

### **AVAILABLE COLORS**



### **FRONT VIEW**



### SIDE VIEW



# **PLAN VIEW**







### **OVERALL DIMENSIONS**

49" W x 22" D x 1.5" H

### **COUNTERTOP OPTIONS**





Carrara Marble

White Quartz

# **FEATURES**

- Solid countertop with mitered edges & seams
- Undermount white oval sink
- Pre-drilled for 8" widespread faucet

### **INCLUDED**

- Countertop
- Matching Backsplash
- Oval Sink

### **COUNTERTOP PLAN VIEW**

# 49" (1245 mm) 2-1/2" (63.5 mm) 8" (204 mm) 1-3/8" (35 mm) 16-1/4" (413 mm) 4" (102 mm) 24-1/2" (622.5 mm)

### **EDGE SIDE VIEW**



### THREE DIMENSIONAL COUNTERTOP VIEW