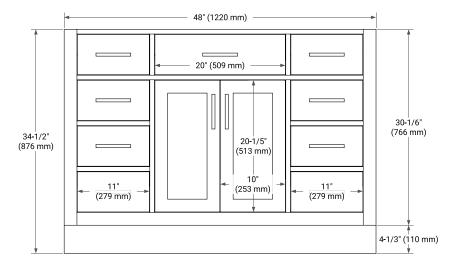

# **BASE CABINET DIMENSIONS**

48" W x 21.5" D x 34.5" H



# **FEATURES**

- Solid wood frame & plywood panels
- Dovetail drawers and joints
- · Soft closing doors & drawers

## **HARDWARE FINISHES\***



Hardware comes preinstalled with the illustrated option.

Other finishes are available on our online store if you prefer a different one.

### **AVAILABLE COLORS**



### **FRONT VIEW**



### SIDE VIEW



# **PLAN VIEW**







### **OVERALL DIMENSIONS**

49" W x 22" D x 1.5" H

### **COUNTERTOP OPTIONS**





Carrara Marble

White Quartz

# **FEATURES**

- Solid countertop with mitered edges & seams
- Undermount white oval sink
- Pre-drilled for 8" widespread faucet

### **INCLUDED**

- Countertop
- Matching Backsplash
- Oval Sink

### **COUNTERTOP PLAN VIEW**

# 49" (1245 mm) 2-1/2" (63.5 mm) 8" (204 mm) 1-3/8" (35 mm) 16-1/4" (413 mm) 4" (102 mm) 24-1/2" (622.5 mm)

### **EDGE SIDE VIEW**



### THREE DIMENSIONAL COUNTERTOP VIEW