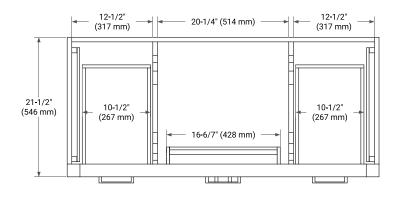

# **BASE CABINET DIMENSIONS**

48" W x 21.5" D x 34.5" H



# **FEATURES**

- Solid wood frame & plywood panels
- Dovetail drawers and joints
- · Soft closing doors & drawers

## **HARDWARE FINISHES\***



Hardware comes preinstalled with the illustrated option.

Other finishes are available on our online store if you prefer a different one.

### **AVAILABLE COLORS**



### **FRONT VIEW**



### SIDE VIEW



# **PLAN VIEW**







### **OVERALL DIMENSIONS**

49" W x 22" D x 1.5" H

### **COUNTERTOP OPTIONS**





Carrara Marble

White Quartz

# **FEATURES**

- Solid countertop with mitered edges & seams
- Undermount white oval sink
- Pre-drilled for 8" widespread faucet

### **INCLUDED**

- Countertop
- Matching Backsplash
- Oval Sink

### **COUNTERTOP PLAN VIEW**

# 49" (1245 mm) 2-1/2" (63.5 mm) 8" (204 mm) 1-3/8" (35 mm) 16-1/4" (413 mm) 4" (102 mm) 24-1/2" (622.5 mm)

### **EDGE SIDE VIEW**



### THREE DIMENSIONAL COUNTERTOP VIEW