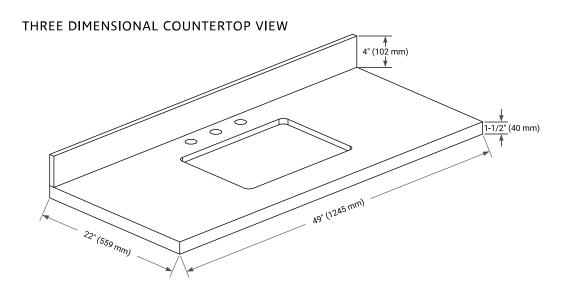

## **OVERALL DIMENSIONS**

49" W x 22" D x 1.5" H

# **FEATURES**

- Solid countertop with mitered edges & seams
- Undermount white rectangular sink
- Pre-drilled for 8" widespread faucet

## **INCLUDED**

- Countertop
- Matching Backsplash
- Rectangle Sink