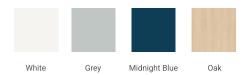

# **BASE CABINET DIMENSIONS**

48" W x 21.5" D x 34.5" H



# **FEATURES**

- Solid wood frame & plywood panels
- Dovetail drawers and joints
- · Soft closing doors & drawers

# **HARDWARE FINISHES\***



Hardware comes preinstalled with the illustrated option.

Other finishes are available on our online store if you prefer a different one.

## **AVAILABLE COLORS**



## **FRONT VIEW**



## SIDE VIEW



# **PLAN VIEW**







## **OVERALL DIMENSIONS**

49" W x 22" D x 1.5" H

## **COUNTERTOP OPTIONS**





Carrara Marble

White Quartz

# **FEATURES**

- Solid countertop with mitered edges & seams
- Undermount white rectangular sink
- Pre-drilled for 8" widespread faucet

## **INCLUDED**

- Countertop
- Matching Backsplash
- Rectangle Sink

### COUNTERTOP PLAN VIEW

# 49" (1245 mm) 2-1/2" (63.5 mm) 12" (305 mm) 17-1/8" (435 mm) 5" (127 mm) 24-1/2" (622.5 mm)

## **EDGE SIDE VIEW**