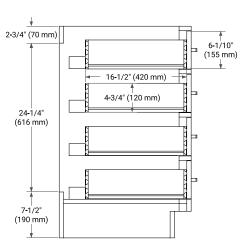

# **BASE CABINET DIMENSIONS**

48" W x 21.5" D x 34.5" H



# **FEATURES**

- Solid wood frame & plywood panels
- Dovetail drawers and joints
- · Soft closing doors & drawers

# **HARDWARE FINISHES\***



Hardware comes preinstalled with the illustrated option.

Other finishes are available on our online store if you prefer a different one.

## **AVAILABLE COLORS**



## **FRONT VIEW**



## SIDE VIEW



# **PLAN VIEW**







## **OVERALL DIMENSIONS**

49" W x 22" D x 1.5" H

## **COUNTERTOP OPTIONS**





Carrara Marble

White Quartz

# **FEATURES**

- Solid countertop with mitered edges & seams
- Undermount white rectangular sink
- Pre-drilled for 8" widespread faucet

## **INCLUDED**

- Countertop
- Matching Backsplash
- Rectangle Sink

### COUNTERTOP PLAN VIEW

# 49" (1245 mm) 2-1/2" (63.5 mm) 12" (305 mm) 17-1/8" (435 mm) 5" (127 mm) 24-1/2" (622.5 mm)

## **EDGE SIDE VIEW**