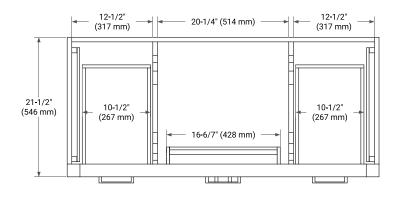

# **BASE CABINET DIMENSIONS**

48" W x 21.5" D x 34.5" H



# **FEATURES**

- Solid wood frame & plywood panels
- Dovetail drawers and joints
- · Soft closing doors & drawers

# **HARDWARE FINISHES\***



Hardware comes preinstalled with the illustrated option.

Other finishes are available on our online store if you prefer a different one.

## **AVAILABLE COLORS**



## **FRONT VIEW**



## SIDE VIEW



# **PLAN VIEW**







## **OVERALL DIMENSIONS**

49" W x 22" D x 1.5" H

## **COUNTERTOP OPTIONS**





Carrara Marble

White Quartz

# **FEATURES**

- Solid countertop with mitered edges & seams
- Undermount white rectangular sink
- Pre-drilled for 8" widespread faucet

## **INCLUDED**

- Countertop
- Matching Backsplash
- Rectangle Sink

### COUNTERTOP PLAN VIEW

# 49" (1245 mm) 2-1/2" (63.5 mm) 12" (305 mm) 17-1/8" (435 mm) 5" (127 mm) 24-1/2" (622.5 mm)

## **EDGE SIDE VIEW**