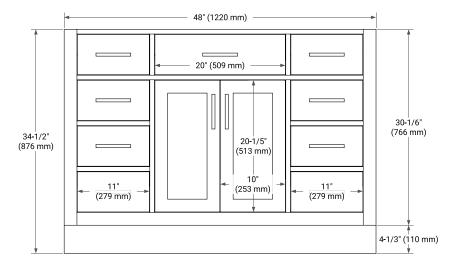

# **BASE CABINET DIMENSIONS**

48" W x 21.5" D x 34.5" H



# **FEATURES**

- Solid wood frame & plywood panels
- Dovetail drawers and joints
- · Soft closing doors & drawers

# **HARDWARE FINISHES\***



Hardware comes preinstalled with the illustrated option.

Other finishes are available on our online store if you prefer a different one.

## **AVAILABLE COLORS**



## **FRONT VIEW**



## SIDE VIEW



# **PLAN VIEW**







## **OVERALL DIMENSIONS**

49" W x 22" D x 1.5" H

## **COUNTERTOP OPTIONS**





Carrara Marble

White Quartz

# **FEATURES**

- Solid countertop with mitered edges & seams
- Undermount white rectangular sink
- Pre-drilled for 8" widespread faucet

## **INCLUDED**

- Countertop
- Matching Backsplash
- Rectangle Sink

### COUNTERTOP PLAN VIEW

# 49" (1245 mm) 2-1/2" (63.5 mm) 12" (305 mm) 17-1/8" (435 mm) 5" (127 mm) 24-1/2" (622.5 mm)

## **EDGE SIDE VIEW**