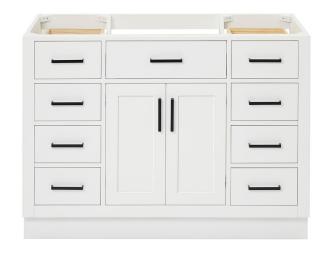

# **BASE CABINET DIMENSIONS**

48" W x 21.5" D x 34.5" H

# **FEATURES**

- Solid wood frame & plywood panels
- Dovetail drawers and joints
- · Soft closing doors & drawers

## **FRONT VIEW**