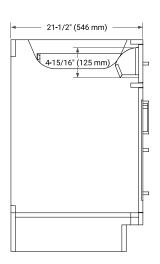

# **BASE CABINET DIMENSIONS**

48" W x 21.5" D x 34.5" H



# **FEATURES**

- Solid wood frame & plywood panels
- Dovetail drawers and joints
- · Soft closing doors & drawers

# **HARDWARE FINISHES\***



Hardware comes preinstalled with the illustrated option.

Other finishes are available on our online store if you prefer a different one.

## **AVAILABLE COLORS**



## **FRONT VIEW**



## SIDE VIEW



# **PLAN VIEW**







## **OVERALL DIMENSIONS**

49" W x 22" D x 1.5" H

## **COUNTERTOP OPTIONS**





Carrara Marble

White Quartz

# **FEATURES**

- Solid countertop with mitered edges & seams
- Undermount white rectangular sink
- Pre-drilled for 8" widespread faucet

## **INCLUDED**

- Countertop
- Matching Backsplash
- Rectangle Sink

### COUNTERTOP PLAN VIEW

# 49" (1245 mm) 2-1/2" (63.5 mm) 12" (305 mm) 17-1/8" (435 mm) 5" (127 mm) 24-1/2" (622.5 mm)

## **EDGE SIDE VIEW**