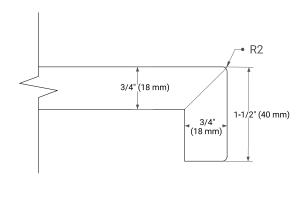

& plywood panels
- Dovetail drawers and joints
- · Soft closing doors & drawers

# **HARDWARE FINISHES\***



Hardware comes preinstalled with the illustrated option.

Other finishes are available on our online store if you prefer a different one.

## **AVAILABLE COLORS**



## **FRONT VIEW**



## SIDE VIEW



# **PLAN VIEW**







## **OVERALL DIMENSIONS**

49" W x 22" D x 1.5" H

## **COUNTERTOP OPTIONS**





Carrara Marble

White Quartz

# **FEATURES**

- Solid countertop with mitered edges & seams
- Undermount white rectangular sink
- Pre-drilled for 8" widespread faucet

## **INCLUDED**

- Countertop
- Matching Backsplash
- Rectangle Sink

### COUNTERTOP PLAN VIEW

# 49" (1245 mm) 2-1/2" (63.5 mm) 12" (305 mm) 17-1/8" (435 mm) 5" (127 mm) 24-1/2" (622.5 mm)

## **EDGE SIDE VIEW**