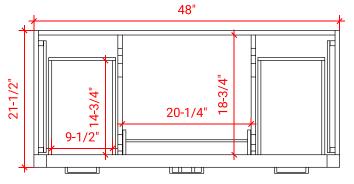

# T049S



# **BASE CABINET DIMENSIONS**

48" W x 21.5" D x 34.5" H

#### **FEATURES**

- Solid wood frame & plywood panels
- Dovetail drawers and joints
- Soft closing doors & drawers

# HARDWARE FINISHES



# AVAILABLE COLORS



Midnight Blue



### PLAN VIEW









# FRONT VIEW



### OVERALL DIMENSIONS

49" W x 22" D x 0.75" H

## COUNTERTOP OPTIONS



Carrara Marble CW2-049S-OVL-CT

#### COUNTERTOP PLAN VIEW

#### FEATURES

- Solid countertop with mitered edges & seams
- Undermount white oval sink
- Pre-drilled for 8" widespread faucet

#### INCLUDED

- Countertop
- Matching Backsplash
- Oval Sink



#### THREE DIMENSIONAL COUNTERTOP VIEW





#### EDGE SIDE VIEW