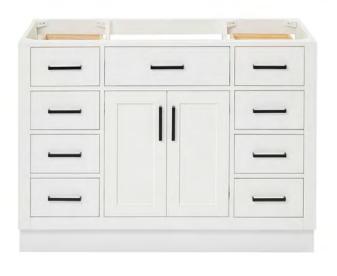

#### **FEATURES**

- Solid wood frame & plywood panels
- Dovetail drawers and joints
- Soft closing doors & drawers

# AVAILABLE COLORS

Midnight Blue