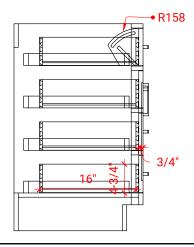

# T049S



# **BASE CABINET DIMENSIONS**

48" W x 21.5" D x 34.5" H

#### **FEATURES**

- Solid wood frame & plywood panels
- Dovetail drawers and joints
- Soft closing doors & drawers

# HARDWARE FINISHES



# AVAILABLE COLORS



Midnight Blue



### PLAN VIEW









# FRONT VIEW



### OVERALL DIMENSIONS

49" W x 22" D x 0.75" H

## COUNTERTOP OPTIONS



Carrara Marble CW2-049S-OVL-CT

#### COUNTERTOP PLAN VIEW

#### FEATURES

- Solid countertop with mitered edges & seams
- Undermount white oval sink
- Pre-drilled for 8" widespread faucet

#### INCLUDED

- Countertop
- Matching Backsplash
- Oval Sink



#### THREE DIMENSIONAL COUNTERTOP VIEW





#### EDGE SIDE VIEW