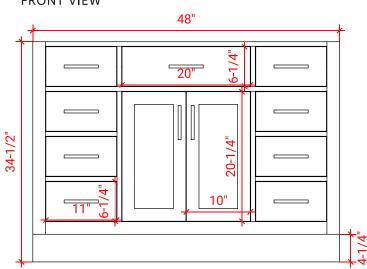

# T049S



# **BASE CABINET DIMENSIONS**

48" W x 21.5" D x 34.5" H

#### **FEATURES**

- Solid wood frame & plywood panels
- Dovetail drawers and joints
- Soft closing doors & drawers

# HARDWARE FINISHES



# AVAILABLE COLORS



Midnight Blue



### PLAN VIEW









# FRONT VIEW



### OVERALL DIMENSIONS

49" W x 22" D x 0.75" H

## COUNTERTOP OPTIONS



Carrara Marble CW2-049S-OVL-CT

#### COUNTERTOP PLAN VIEW

#### FEATURES

- Solid countertop with mitered edges & seams
- Undermount white oval sink
- Pre-drilled for 8" widespread faucet

#### INCLUDED

- Countertop
- Matching Backsplash
- Oval Sink



#### THREE DIMENSIONAL COUNTERTOP VIEW





#### EDGE SIDE VIEW