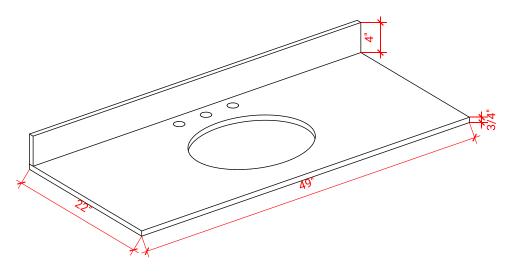

# T049S



# **BASE CABINET DIMENSIONS**

48" W x 21.5" D x 34.5" H

#### **FEATURES**

- Solid wood frame & plywood panels
- Dovetail drawers and joints
- Soft closing doors & drawers

# HARDWARE FINISHES



# AVAILABLE COLORS



Midnight Blue



### PLAN VIEW









# FRONT VIEW



### OVERALL DIMENSIONS

49" W x 22" D x 0.75" H

## COUNTERTOP OPTIONS



Carrara Marble CW2-049S-OVL-CT

#### COUNTERTOP PLAN VIEW

#### FEATURES

- Solid countertop with mitered edges & seams
- Undermount white oval sink
- Pre-drilled for 8" widespread faucet

#### INCLUDED

- Countertop
- Matching Backsplash
- Oval Sink



#### THREE DIMENSIONAL COUNTERTOP VIEW





#### EDGE SIDE VIEW