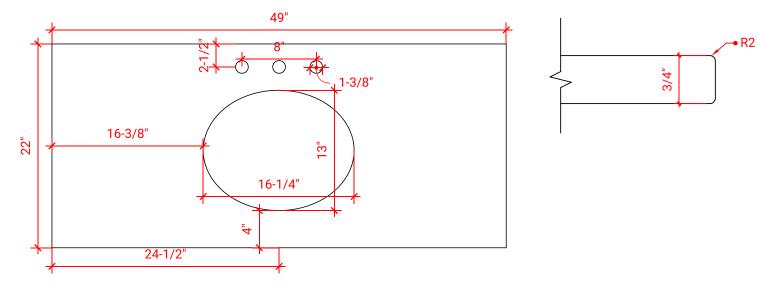

### OVERALL DIMENSIONS

49" W x 22" D x 0.75" H

#### COUNTERTOP PLAN VIEW

#### FEATURES

- Solid countertop with mitered edges & seams
- Undermount white oval sink
- Pre-drilled for 8" widespread faucet

#### INCLUDED

- Countertop
- Matching Backsplash
- Oval Sink