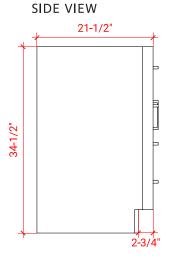

# T049S



# **BASE CABINET DIMENSIONS**

48" W x 21.5" D x 34.5" H

#### **FEATURES**

- Solid wood frame & plywood panels
- Dovetail drawers and joints
- Soft closing doors & drawers

# HARDWARE FINISHES



# AVAILABLE COLORS



Midnight Blue



### PLAN VIEW









# FRONT VIEW



### OVERALL DIMENSIONS

49" W x 22" D x 0.75" H

## COUNTERTOP OPTIONS



Carrara Marble CW2-049S-OVL-CT

#### COUNTERTOP PLAN VIEW

#### FEATURES

- Solid countertop with mitered edges & seams
- Undermount white oval sink
- Pre-drilled for 8" widespread faucet

#### INCLUDED

- Countertop
- Matching Backsplash
- Oval Sink



#### THREE DIMENSIONAL COUNTERTOP VIEW





#### EDGE SIDE VIEW