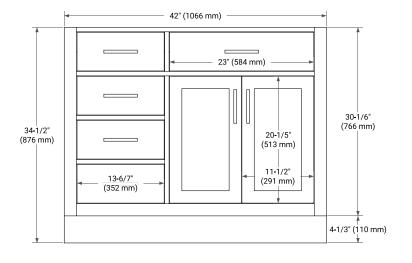

# **BASE CABINET DIMENSIONS**

42" W x 21.5" D x 34.5" H

## **FRONT VIEW**

## SIDE VIEW

## **PLAN VIEW**