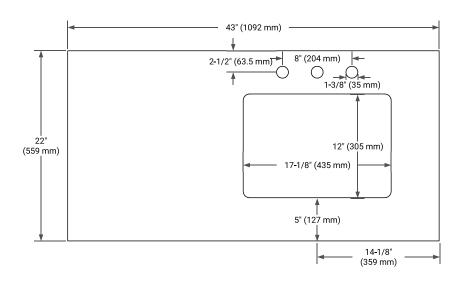

## COUNTERTOP PLAN VIEW

## **OVERALL DIMENSIONS**

43" W x 22" D x 1.5" H

# **FEATURES**

- Solid countertop with mitered edges & seams
- Undermount white rectangular sink
- Pre-drilled for 8" widespread faucet