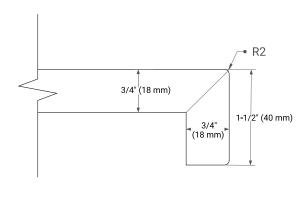

URES**

- · Solid wood frame & plywood panels
- Dovetail drawers and joints
- · Soft closing doors & drawers

## **HARDWARE FINISHES\***



Hardware comes preinstalled with the illustrated option.
Other finishes are available on our online store if you prefer a different one.

# **AVAILABLE COLORS**



## **FRONT VIEW**



## SIDE VIEW



## **PLAN VIEW**



# 2-3/4" (70 mm) 6-1/10" (155 mm) 4-3/4" (120 mm) 7-1/2" (190 mm)



## **OVERALL DIMENSIONS**

43" W x 22" D x 1.5" H

## **COUNTERTOP OPTIONS**





Carrara Marble

White Quartz

# **FEATURES**

- Solid countertop with mitered edges & seams
- Undermount white rectangular sink
- Pre-drilled for 8" widespread faucet

## **INCLUDED**

- Countertop
- Matching Backsplash
- Rectangle Sink

## COUNTERTOP PLAN VIEW



## **EDGE SIDE VIEW**