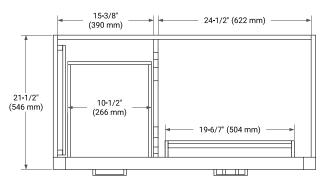

# **BASE CABINET DIMENSIONS**

42" W x 21.5" D x 34.5" H



# **FEATURES**

- · Solid wood frame & plywood panels
- Dovetail drawers and joints
- · Soft closing doors & drawers

## **HARDWARE FINISHES\***



Hardware comes preinstalled with the illustrated option.
Other finishes are available on our online store if you prefer a different one.

# **AVAILABLE COLORS**



## **FRONT VIEW**



## SIDE VIEW



## **PLAN VIEW**



# 2-3/4" (70 mm) 6-1/10" (155 mm) 4-3/4" (120 mm) 7-1/2" (190 mm)



## **OVERALL DIMENSIONS**

43" W x 22" D x 1.5" H

## **COUNTERTOP OPTIONS**





Carrara Marble

White Quartz

# **FEATURES**

- Solid countertop with mitered edges & seams
- Undermount white rectangular sink
- Pre-drilled for 8" widespread faucet

## **INCLUDED**

- Countertop
- Matching Backsplash
- Rectangle Sink

## COUNTERTOP PLAN VIEW



## **EDGE SIDE VIEW**