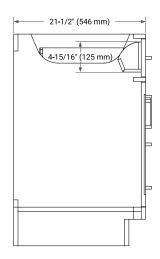

# **BASE CABINET DIMENSIONS**

42" W x 21.5" D x 34.5" H



# **FEATURES**

- · Solid wood frame & plywood panels
- Dovetail drawers and joints
- · Soft closing doors & drawers

## **HARDWARE FINISHES\***



Hardware comes preinstalled with the illustrated option.
Other finishes are available on our online store if you prefer a different one.

# **AVAILABLE COLORS**



## **FRONT VIEW**



## SIDE VIEW



## **PLAN VIEW**



# 2-3/4" (70 mm) 6-1/10" (155 mm) 4-3/4" (120 mm) 7-1/2" (190 mm)



## **OVERALL DIMENSIONS**

43" W x 22" D x 1.5" H

## **COUNTERTOP OPTIONS**





Carrara Marble

White Quartz

# **FEATURES**

- Solid countertop with mitered edges & seams
- Undermount white rectangular sink
- Pre-drilled for 8" widespread faucet

## **INCLUDED**

- Countertop
- Matching Backsplash
- Rectangle Sink

## COUNTERTOP PLAN VIEW



## **EDGE SIDE VIEW**