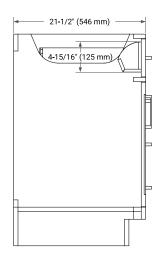

# **BASE CABINET DIMENSIONS**

42" W x 21.5" D x 34.5" H



# **FEATURES**

- · Solid wood frame & plywood panels
- Dovetail drawers and joints
- · Soft closing doors & drawers

# **HARDWARE FINISHES\***



Hardware comes preinstalled with the illustrated option.
Other finishes are available on our online store if you prefer a different one.

# **AVAILABLE COLORS**



## **FRONT VIEW**



## SIDE VIEW



# **PLAN VIEW**



# 2-3/4" (70 mm) 6-1/10" (155 mm) 4-3/4" (120 mm) 7-1/2" (190 mm)



# **OVERALL DIMENSIONS**

43" W x 22" D x 1.5" H

# **COUNTERTOP OPTIONS**





Carrara Marble

White Quartz

# **FEATURES**

- Solid countertop with mitered edges & seams
- Undermount white oval sink
- Pre-drilled for 8" widespread faucet

# **INCLUDED**

- Countertop
- Matching Backsplash
- Oval Sink

# COUNTERTOP PLAN VIEW



# **EDGE SIDE VIEW**



## THREE DIMENSIONAL COUNTERTOP VIEW