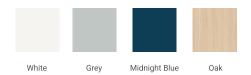

# **BASE CABINET DIMENSIONS**

42" W x 21.5" D x 34.5" H



# **FEATURES**

- · Solid wood frame & plywood panels
- Dovetail drawers and joints
- · Soft closing doors & drawers

# **HARDWARE FINISHES\***



Hardware comes preinstalled with the illustrated option.
Other finishes are available on our online store if you prefer a different one.

# **AVAILABLE COLORS**



## **FRONT VIEW**



## SIDE VIEW



# **PLAN VIEW**



# 2-3/4" (70 mm) 6-1/10" (155 mm) 4-3/4" (120 mm) 7-1/2" (190 mm)



# **OVERALL DIMENSIONS**

43" W x 22" D x 1.5" H

# **COUNTERTOP OPTIONS**





Carrara Marble

White Quartz

# **FEATURES**

- Solid countertop with mitered edges & seams
- Undermount white oval sink
- Pre-drilled for 8" widespread faucet

# **INCLUDED**

- Countertop
- Matching Backsplash
- Oval Sink

# COUNTERTOP PLAN VIEW



# **EDGE SIDE VIEW**



## THREE DIMENSIONAL COUNTERTOP VIEW