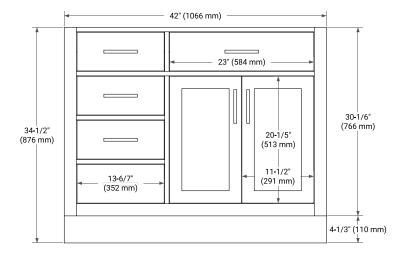

# **BASE CABINET DIMENSIONS**

42" W x 21.5" D x 34.5" H

## **FRONT VIEW**

## SIDE VIEW

# **PLAN VIEW**

# 2-3/4" (70 mm) 6-1/10" (155 mm) 4-3/4" (120 mm) 7-1/2" (190 mm)