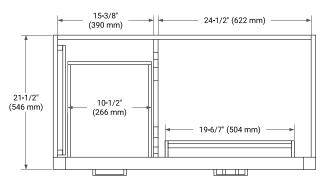

# **BASE CABINET DIMENSIONS**

42" W x 21.5" D x 34.5" H



# **FEATURES**

- · Solid wood frame & plywood panels
- Dovetail drawers and joints
- · Soft closing doors & drawers

# **HARDWARE FINISHES\***



Hardware comes preinstalled with the illustrated option.
Other finishes are available on our online store if you prefer a different one.

# **AVAILABLE COLORS**



## **FRONT VIEW**



## SIDE VIEW



# **PLAN VIEW**



# 2-3/4" (70 mm) 6-1/10" (155 mm) 4-3/4" (120 mm) 7-1/2" (190 mm)



# **OVERALL DIMENSIONS**

43" W x 22" D x 1.5" H

# **COUNTERTOP OPTIONS**





Carrara Marble

White Quartz

# **FEATURES**

- Solid countertop with mitered edges & seams
- Undermount white oval sink
- Pre-drilled for 8" widespread faucet

# **INCLUDED**

- Countertop
- Matching Backsplash
- Oval Sink

# COUNTERTOP PLAN VIEW



# **EDGE SIDE VIEW**



## THREE DIMENSIONAL COUNTERTOP VIEW