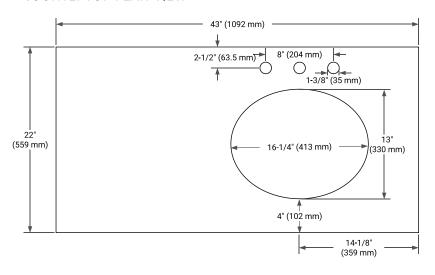

NS**

42" W x 21.5" D x 34.5" H



# **FEATURES**

- · Solid wood frame & plywood panels
- Dovetail drawers and joints
- · Soft closing doors & drawers

# **HARDWARE FINISHES\***



Hardware comes preinstalled with the illustrated option.
Other finishes are available on our online store if you prefer a different one.

# **AVAILABLE COLORS**



## **FRONT VIEW**



## SIDE VIEW



# **PLAN VIEW**



# 2-3/4" (70 mm) 6-1/10" (155 mm) 4-3/4" (120 mm) 7-1/2" (190 mm)



# **OVERALL DIMENSIONS**

43" W x 22" D x 1.5" H

# **COUNTERTOP OPTIONS**





Carrara Marble

White Quartz

# **FEATURES**

- Solid countertop with mitered edges & seams
- Undermount white oval sink
- Pre-drilled for 8" widespread faucet

# **INCLUDED**

- Countertop
- Matching Backsplash
- Oval Sink

# COUNTERTOP PLAN VIEW



# **EDGE SIDE VIEW**



## THREE DIMENSIONAL COUNTERTOP VIEW