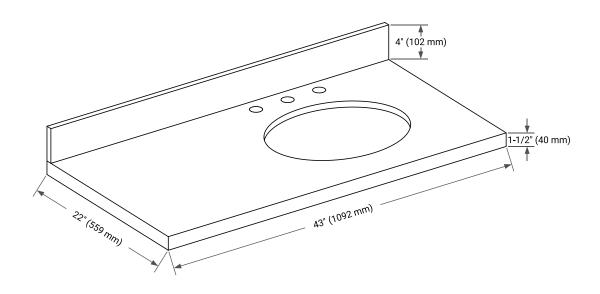

d frame & plywood panels
- Dovetail drawers and joints
- · Soft closing doors & drawers

# **HARDWARE FINISHES\***



Hardware comes preinstalled with the illustrated option.
Other finishes are available on our online store if you prefer a different one.

# **AVAILABLE COLORS**



## **FRONT VIEW**



## SIDE VIEW



# **PLAN VIEW**



# 2-3/4" (70 mm) 6-1/10" (155 mm) 4-3/4" (120 mm) 7-1/2" (190 mm)



# **OVERALL DIMENSIONS**

43" W x 22" D x 1.5" H

# **COUNTERTOP OPTIONS**





Carrara Marble

White Quartz

# **FEATURES**

- Solid countertop with mitered edges & seams
- Undermount white oval sink
- Pre-drilled for 8" widespread faucet

# **INCLUDED**

- Countertop
- Matching Backsplash
- Oval Sink

# COUNTERTOP PLAN VIEW



# **EDGE SIDE VIEW**



## THREE DIMENSIONAL COUNTERTOP VIEW