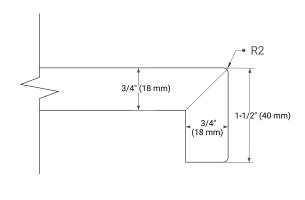

34.5" H



# **FEATURES**

- · Solid wood frame & plywood panels
- Dovetail drawers and joints
- · Soft closing doors & drawers

# **HARDWARE FINISHES\***



Hardware comes preinstalled with the illustrated option.
Other finishes are available on our online store if you prefer a different one.

# **AVAILABLE COLORS**



## **FRONT VIEW**



## SIDE VIEW



# **PLAN VIEW**



# 2-3/4" (70 mm) 6-1/10" (155 mm) 4-3/4" (120 mm) 7-1/2" (190 mm)



# **OVERALL DIMENSIONS**

43" W x 22" D x 1.5" H

# **COUNTERTOP OPTIONS**





Carrara Marble

White Quartz

# **FEATURES**

- Solid countertop with mitered edges & seams
- Undermount white oval sink
- Pre-drilled for 8" widespread faucet

# **INCLUDED**

- Countertop
- Matching Backsplash
- Oval Sink

# COUNTERTOP PLAN VIEW



# **EDGE SIDE VIEW**



## THREE DIMENSIONAL COUNTERTOP VIEW