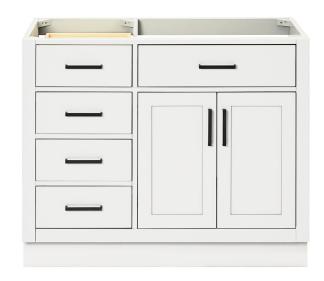

# **BASE CABINET DIMENSIONS**

42" W x 21.5" D x 34.5" H

# **FEATURES**

- · Solid wood frame & plywood panels
- Dovetail drawers and joints
- · Soft closing doors & drawers