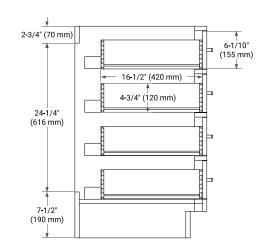

# ARIEL

## **BASE CABINET DIMENSIONS**

42" W x 21.5" D x 34.5" H



## **FEATURES**

- Solid wood frame & plywood panels
- Dovetail drawers and joints
- Soft closing doors & drawers

## HARDWARE FINISHES\*



Hardware comes preinstalled with the illustrated option. Other finishes are available on our online store if you prefer a different one.

## AVAILABLE COLORS



SIDE VIEW

#### FRONT VIEW



#### PLAN VIEW







www.arielbath.com



## **OVERALL DIMENSIONS**

43" W x 22" D x 0.75" H

## COUNTERTOP OPTIONS



Carrara Marble

#### **FEATURES**

- Solid countertop with mitered edges & seams
- Undermount white oval sink
- Pre-drilled for 8" widespread faucet

#### INCLUDED

- Countertop
- Matching Backsplash
- Oval Sink

## COUNTERTOP PLAN VIEW

#### EDGE SIDE VIEW



#### THREE DIMENSIONAL COUNTERTOP VIEW