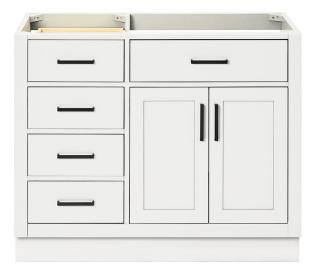

## **BASE CABINET DIMENSIONS**

42" W x 21.5" D x 34.5" H

## **FEATURES**

- Solid wood frame & plywood panels
- Dovetail drawers and joints
- Soft closing doors & drawers