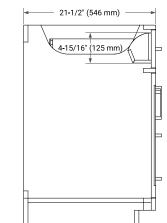

## **BASE CABINET DIMENSIONS**

42" W x 21.5" D x 34.5" H

#### PLAN VIEW

www.arielbath.com