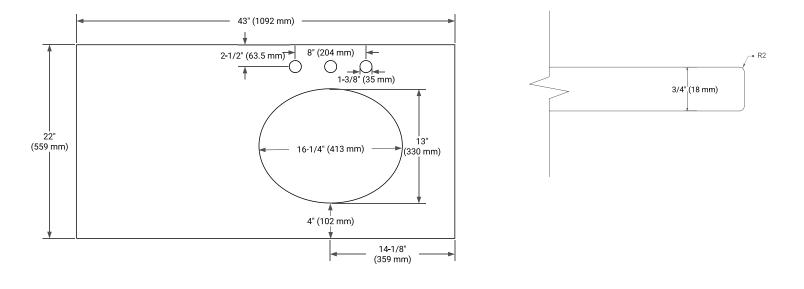

## **OVERALL DIMENSIONS**

43" W x 22" D x 0.75" H

#### **FEATURES**

- Solid countertop with mitered edges & seams
- Undermount white oval sink
- Pre-drilled for 8" widespread faucet

## COUNTERTOP PLAN VIEW

#### EDGE SIDE VIEW