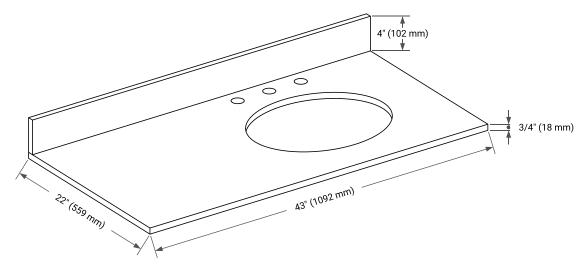

NET DIMENSIONS**

42" W x 21.5" D x 34.5" H



## **FEATURES**

- Solid wood frame & plywood panels
- Dovetail drawers and joints
- Soft closing doors & drawers

## HARDWARE FINISHES\*



Hardware comes preinstalled with the illustrated option. Other finishes are available on our online store if you prefer a different one.

## AVAILABLE COLORS



SIDE VIEW

#### FRONT VIEW



#### PLAN VIEW







www.arielbath.com



## **OVERALL DIMENSIONS**

43" W x 22" D x 0.75" H

## COUNTERTOP OPTIONS



Carrara Marble

#### **FEATURES**

- Solid countertop with mitered edges & seams
- Undermount white oval sink
- Pre-drilled for 8" widespread faucet

#### INCLUDED

- Countertop
- Matching Backsplash
- Oval Sink

## COUNTERTOP PLAN VIEW

#### EDGE SIDE VIEW



#### THREE DIMENSIONAL COUNTERTOP VIEW