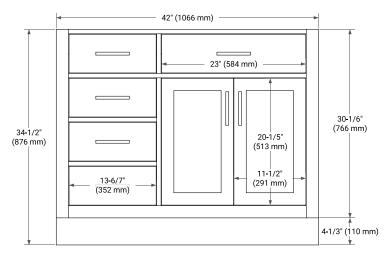

# ARIEL

## **BASE CABINET DIMENSIONS**

42" W x 21.5" D x 34.5" H



## **FEATURES**

- Solid wood frame & plywood panels
- Dovetail drawers and joints
- Soft closing doors & drawers

## HARDWARE FINISHES\*



Hardware comes preinstalled with the illustrated option. Other finishes are available on our online store if you prefer a different one.

## AVAILABLE COLORS



SIDE VIEW

#### FRONT VIEW



#### PLAN VIEW







www.arielbath.com



## **OVERALL DIMENSIONS**

43" W x 22" D x 0.75" H

## COUNTERTOP OPTIONS



Carrara Marble

#### **FEATURES**

- Solid countertop with mitered edges & seams
- Undermount white oval sink
- Pre-drilled for 8" widespread faucet

#### INCLUDED

- Countertop
- Matching Backsplash
- Oval Sink

## COUNTERTOP PLAN VIEW

#### EDGE SIDE VIEW



#### THREE DIMENSIONAL COUNTERTOP VIEW