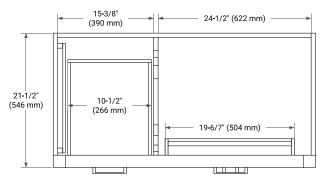

# ARIEL

## **BASE CABINET DIMENSIONS**

42" W x 21.5" D x 34.5" H



## **FEATURES**

- Solid wood frame & plywood panels
- Dovetail drawers and joints
- Soft closing doors & drawers

## HARDWARE FINISHES\*



Hardware comes preinstalled with the illustrated option. Other finishes are available on our online store if you prefer a different one.

## AVAILABLE COLORS



SIDE VIEW

#### FRONT VIEW



#### PLAN VIEW







www.arielbath.com



## **OVERALL DIMENSIONS**

43" W x 22" D x 0.75" H

## COUNTERTOP OPTIONS



Carrara Marble

#### **FEATURES**

- Solid countertop with mitered edges & seams
- Undermount white oval sink
- Pre-drilled for 8" widespread faucet

#### INCLUDED

- Countertop
- Matching Backsplash
- Oval Sink

## COUNTERTOP PLAN VIEW

#### EDGE SIDE VIEW



#### THREE DIMENSIONAL COUNTERTOP VIEW