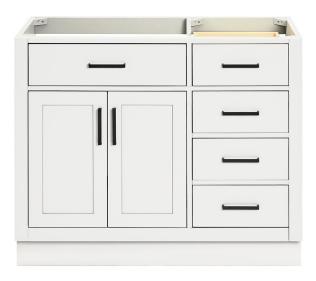

# ARIEL

### **FEATURES**

- Solid wood frame & plywood panels
- Dovetail drawers and joints
- Soft closing doors & drawers