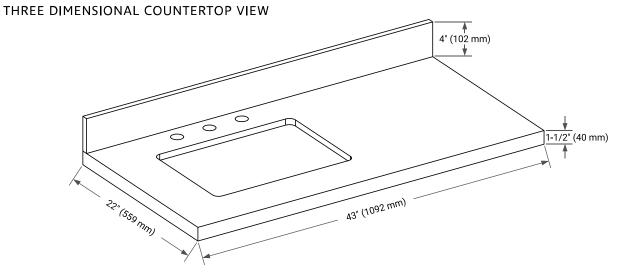

ABINET DIMENSIONS**

42" W x 21.5" D x 34.5" H



### **FEATURES**

- Solid wood frame & plywood panels
- Dovetail drawers and joints
- Soft closing doors & drawers

# HARDWARE FINISHES\*



Hardware comes preinstalled with the illustrated option. Other finishes are available on our online store if you prefer a different one.

# AVAILABLE COLORS



SIDE VIEW

#### FRONT VIEW







21-1/2" (622 mm) 21-1/2" (546 mm) - 19-6/7" (504 mm) - 19-6/7" (50



# OVERALL DIMENSIONS

43" W x 22" D x 1.5" H

# COUNTERTOP OPTIONS



Carrara Marble

White Quartz

### COUNTERTOP PLAN VIEW

# FEATURES

- Solid countertop with mitered edges & seams
- Undermount white rectangular sink
- Pre-drilled for 8" widespread faucet

EDGE SIDE VIEW

# INCLUDED

- Countertop
- Matching Backsplash
- Rectangle Sink