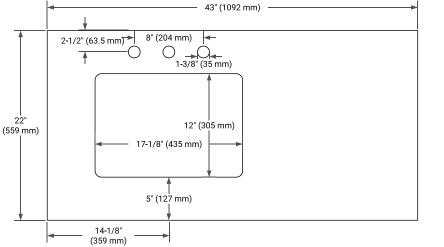

# OVERALL DIMENSIONS

43" W x 22" D x 1.5" H

### COUNTERTOP PLAN VIEW

# FEATURES

- Solid countertop with mitered edges & seams
- Undermount white rectangular sink
- Pre-drilled for 8" widespread faucet

EDGE SIDE VIEW