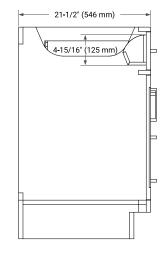

# ARIEL

#### **BASE CABINET DIMENSIONS**

42" W x 21.5" D x 34.5" H



### **FEATURES**

- Solid wood frame & plywood panels
- Dovetail drawers and joints
- Soft closing doors & drawers

# HARDWARE FINISHES\*



Hardware comes preinstalled with the illustrated option. Other finishes are available on our online store if you prefer a different one.

# AVAILABLE COLORS



SIDE VIEW

#### FRONT VIEW







21-1/2" (622 mm) 21-1/2" (546 mm) - 19-6/7" (504 mm) - 19-6/7" (50



# OVERALL DIMENSIONS

43" W x 22" D x 1.5" H

# COUNTERTOP OPTIONS



Carrara Marble

White Quartz

### COUNTERTOP PLAN VIEW

# FEATURES

- Solid countertop with mitered edges & seams
- Undermount white rectangular sink
- Pre-drilled for 8" widespread faucet

EDGE SIDE VIEW

# INCLUDED

- Countertop
- Matching Backsplash
- Rectangle Sink