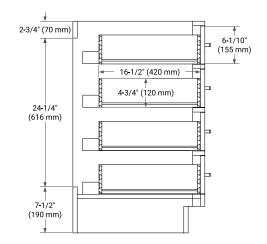

#### **BASE CABINET DIMENSIONS**

42" W x 21.5" D x 34.5" H

#### FRONT VIEW

21-1/2" (622 mm) 21-1/2" (546 mm) - 19-6/7" (504 mm) - 19-6/7" (50