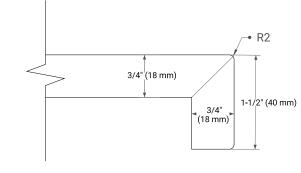

# FEATURES

- Solid countertop with mitered edges & seams
- Undermount white rectangular sink
- Pre-drilled for 8" widespread faucet

EDGE SIDE VIEW