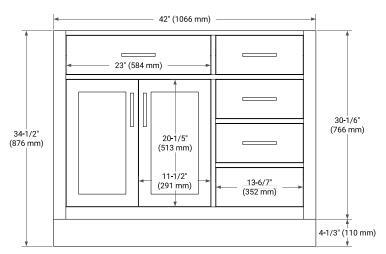

#### **BASE CABINET DIMENSIONS**

42" W x 21.5" D x 34.5" H

#### FRONT VIEW

21-1/2" (622 mm) 21-1/2" (546 mm) - 19-6/7" (504 mm) - 19-6/7" (50