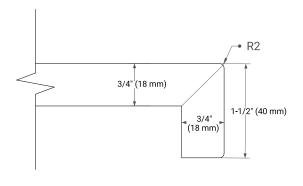

rame & plywood panels
- · Dovetail drawers and joints
- · Soft closing doors & drawers

# **HARDWARE FINISHES\***



Hardware comes preinstalled with the illustrated option.

Other finishes are available on our online store if you prefer a different one.

# **AVAILABLE COLORS**



# **FRONT VIEW**



# SIDE VIEW



### **PLAN VIEW**







# **OVERALL DIMENSIONS**

43" W x 22" D x 1.5" H

# **COUNTERTOP OPTIONS**





Carrara Marble

White Quartz

# **FEATURES**

- Solid countertop with mitered edges & seams
- Undermount white oval sink
- Pre-drilled for 8" widespread faucet

# **INCLUDED**

- Countertop
- Matching Backsplash
- Oval Sink

# COUNTERTOP PLAN VIEW

# 43" (1092 mm) 2-1/2" (63.5 mm) 8" (204 mm) 1-3/8" (35 mm) 16-1/4" (413 mm) 4" (102 mm) 21-1/2" (546 mm)

# **EDGE SIDE VIEW**