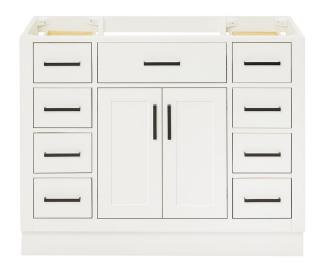

# **BASE CABINET DIMENSIONS**

42" W x 21.5" D x 34.5" H

# **FEATURES**

- · Solid wood frame & plywood panels
- · Dovetail drawers and joints
- · Soft closing doors & drawers