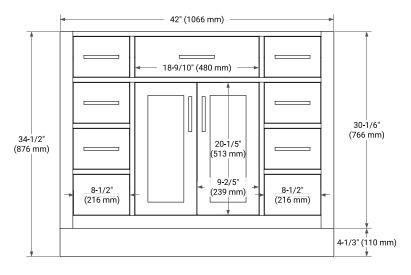

# **FRONT VIEW**

### **PLAN VIEW**

# **BASE CABINET DIMENSIONS**

42" W x 21.5" D x 34.5" H