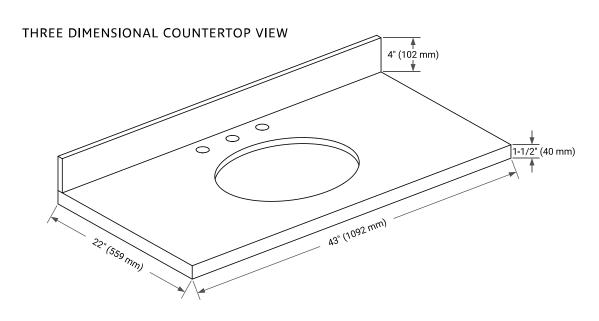

me & plywood panels
- · Dovetail drawers and joints
- · Soft closing doors & drawers

# **HARDWARE FINISHES\***



Hardware comes preinstalled with the illustrated option.

Other finishes are available on our online store if you prefer a different one.

# **AVAILABLE COLORS**



# **FRONT VIEW**



# SIDE VIEW



### **PLAN VIEW**







# **OVERALL DIMENSIONS**

43" W x 22" D x 1.5" H

# **COUNTERTOP OPTIONS**





Carrara Marble

White Quartz

# **FEATURES**

- Solid countertop with mitered edges & seams
- Undermount white oval sink
- Pre-drilled for 8" widespread faucet

# **INCLUDED**

- Countertop
- Matching Backsplash
- Oval Sink

# COUNTERTOP PLAN VIEW

# 43" (1092 mm) 2-1/2" (63.5 mm) 8" (204 mm) 1-3/8" (35 mm) 16-1/4" (413 mm) 4" (102 mm) 21-1/2" (546 mm)

# **EDGE SIDE VIEW**