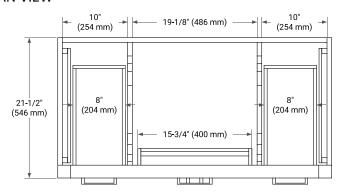

# **BASE CABINET DIMENSIONS**

42" W x 21.5" D x 34.5" H



# **FEATURES**

- · Solid wood frame & plywood panels
- · Dovetail drawers and joints
- · Soft closing doors & drawers

# **HARDWARE FINISHES\***



Hardware comes preinstalled with the illustrated option.

Other finishes are available on our online store if you prefer a different one.

# **AVAILABLE COLORS**



# **FRONT VIEW**



# SIDE VIEW



### **PLAN VIEW**







# **OVERALL DIMENSIONS**

43" W x 22" D x 1.5" H

# **COUNTERTOP OPTIONS**





Carrara Marble

White Quartz

# **FEATURES**

- Solid countertop with mitered edges & seams
- Undermount white oval sink
- Pre-drilled for 8" widespread faucet

# **INCLUDED**

- Countertop
- Matching Backsplash
- Oval Sink

# COUNTERTOP PLAN VIEW

# 43" (1092 mm) 2-1/2" (63.5 mm) 8" (204 mm) 1-3/8" (35 mm) 16-1/4" (413 mm) 4" (102 mm) 21-1/2" (546 mm)

# **EDGE SIDE VIEW**