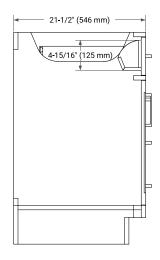

# **BASE CABINET DIMENSIONS**

42" W x 21.5" D x 34.5" H



# **FEATURES**

- · Solid wood frame & plywood panels
- · Dovetail drawers and joints
- · Soft closing doors & drawers

# **HARDWARE FINISHES\***



Hardware comes preinstalled with the illustrated option.

Other finishes are available on our online store if you prefer a different one.

# **AVAILABLE COLORS**



# **FRONT VIEW**



# SIDE VIEW



### **PLAN VIEW**







# **OVERALL DIMENSIONS**

43" W x 22" D x 1.5" H

# **COUNTERTOP OPTIONS**





Carrara Marble

White Quartz

# **FEATURES**

- Solid countertop with mitered edges & seams
- Undermount white oval sink
- Pre-drilled for 8" widespread faucet

# **INCLUDED**

- Countertop
- Matching Backsplash
- Oval Sink

# COUNTERTOP PLAN VIEW

# 43" (1092 mm) 2-1/2" (63.5 mm) 8" (204 mm) 1-3/8" (35 mm) 16-1/4" (413 mm) 4" (102 mm) 21-1/2" (546 mm)

# **EDGE SIDE VIEW**