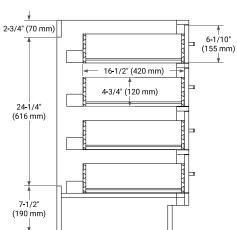

# **BASE CABINET DIMENSIONS**

42" W x 21.5" D x 34.5" H



# **FEATURES**

- · Solid wood frame & plywood panels
- · Dovetail drawers and joints
- · Soft closing doors & drawers

# **HARDWARE FINISHES\***



Hardware comes preinstalled with the illustrated option.

Other finishes are available on our online store if you prefer a different one.

# **AVAILABLE COLORS**



# **FRONT VIEW**



# SIDE VIEW



### **PLAN VIEW**







# **OVERALL DIMENSIONS**

43" W x 22" D x 1.5" H

# **COUNTERTOP OPTIONS**





Carrara Marble

White Quartz

# **FEATURES**

- Solid countertop with mitered edges & seams
- Undermount white oval sink
- Pre-drilled for 8" widespread faucet

# **INCLUDED**

- Countertop
- Matching Backsplash
- Oval Sink

# COUNTERTOP PLAN VIEW

# 43" (1092 mm) 2-1/2" (63.5 mm) 8" (204 mm) 1-3/8" (35 mm) 16-1/4" (413 mm) 4" (102 mm) 21-1/2" (546 mm)

# **EDGE SIDE VIEW**