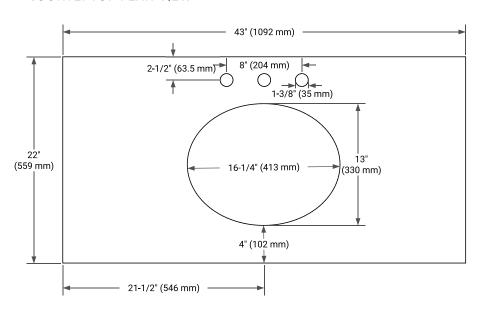

# **OVERALL DIMENSIONS**

43" W x 22" D x 0.75" H

# **FEATURES**

- Solid countertop with mitered edges & seams
- Undermount white oval sink
- Pre-drilled for 8" widespread faucet

### **COUNTERTOP PLAN VIEW**