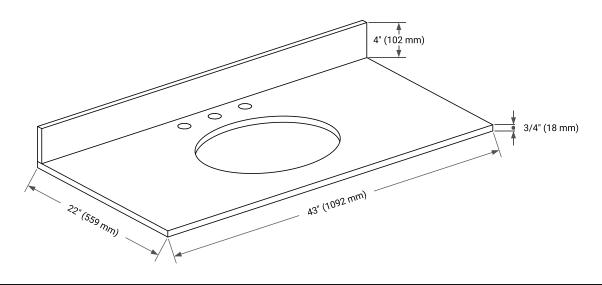

# **OVERALL DIMENSIONS**

43" W x 22" D x 0.75" H

# THREE DIMENSIONAL COUNTERTOP VIEW