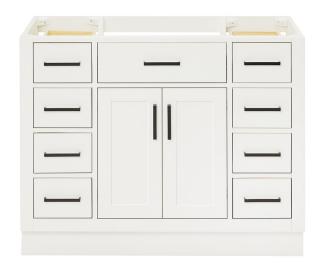

# **BASE CABINET DIMENSIONS**

42" W x 21.5" D x 34.5" H

# **FEATURES**

- · Solid wood frame & plywood panels
- · Dovetail drawers and joints
- · Soft closing doors & drawers

### **FRONT VIEW**