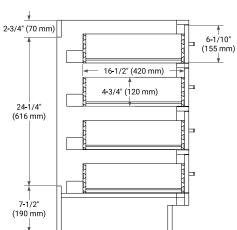

# **BASE CABINET DIMENSIONS**

42" W x 21.5" D x 34.5" H



# **FEATURES**

- · Solid wood frame & plywood panels
- · Dovetail drawers and joints
- · Soft closing doors & drawers

### **HARDWARE FINISHES\***



Hardware comes preinstalled with the illustrated option.

Other finishes are available on our online store if you prefer a different one.

### **AVAILABLE COLORS**



### **FRONT VIEW**



### SIDE VIEW



#### **PLAN VIEW**







# **OVERALL DIMENSIONS**

43" W x 22" D x 0.75" H

### **COUNTERTOP OPTIONS**



Carrara Marble

# **FEATURES**

- Solid countertop with mitered edges & seams
- Undermount white oval sink
- Pre-drilled for 8" widespread faucet

# **INCLUDED**

- Countertop
- Matching Backsplash
- Oval Sink

### **COUNTERTOP PLAN VIEW**



### **EDGE SIDE VIEW**



# THREE DIMENSIONAL COUNTERTOP VIEW