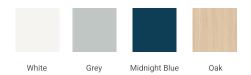

# **BASE CABINET DIMENSIONS**

42" W x 21.5" D x 34.5" H



# **FEATURES**

- · Solid wood frame & plywood panels
- · Dovetail drawers and joints
- · Soft closing doors & drawers

### **HARDWARE FINISHES\***



Hardware comes preinstalled with the illustrated option.

Other finishes are available on our online store if you prefer a different one.

### **AVAILABLE COLORS**



### **FRONT VIEW**



### SIDE VIEW



#### **PLAN VIEW**







# **OVERALL DIMENSIONS**

43" W x 22" D x 0.75" H

### **COUNTERTOP OPTIONS**



Carrara Marble

# **FEATURES**

- Solid countertop with mitered edges & seams
- Undermount white oval sink
- Pre-drilled for 8" widespread faucet

# **INCLUDED**

- Countertop
- Matching Backsplash
- Oval Sink

### **COUNTERTOP PLAN VIEW**



### **EDGE SIDE VIEW**



# THREE DIMENSIONAL COUNTERTOP VIEW