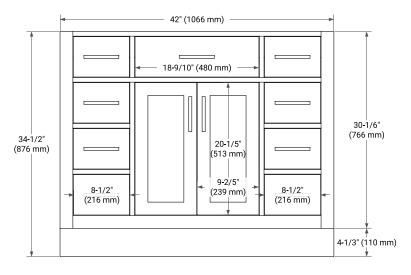

# **BASE CABINET DIMENSIONS**

42" W x 21.5" D x 34.5" H



# **FEATURES**

- · Solid wood frame & plywood panels
- · Dovetail drawers and joints
- · Soft closing doors & drawers

### **HARDWARE FINISHES\***



Hardware comes preinstalled with the illustrated option.

Other finishes are available on our online store if you prefer a different one.

### **AVAILABLE COLORS**



### **FRONT VIEW**



### SIDE VIEW



#### **PLAN VIEW**







# **OVERALL DIMENSIONS**

43" W x 22" D x 0.75" H

### **COUNTERTOP OPTIONS**



Carrara Marble

# **FEATURES**

- Solid countertop with mitered edges & seams
- Undermount white oval sink
- Pre-drilled for 8" widespread faucet

# **INCLUDED**

- Countertop
- Matching Backsplash
- Oval Sink

### **COUNTERTOP PLAN VIEW**



### **EDGE SIDE VIEW**



# THREE DIMENSIONAL COUNTERTOP VIEW