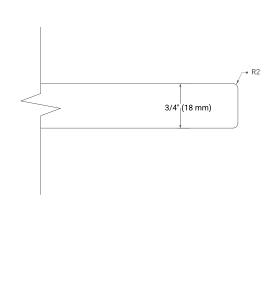

# **BASE CABINET DIMENSIONS**

42" W x 21.5" D x 34.5" H



# **FEATURES**

- · Solid wood frame & plywood panels
- · Dovetail drawers and joints
- · Soft closing doors & drawers

### **HARDWARE FINISHES\***



Hardware comes preinstalled with the illustrated option.

Other finishes are available on our online store if you prefer a different one.

### **AVAILABLE COLORS**



### **FRONT VIEW**



### SIDE VIEW



#### **PLAN VIEW**







# **OVERALL DIMENSIONS**

43" W x 22" D x 0.75" H

### **COUNTERTOP OPTIONS**



Carrara Marble

# **FEATURES**

- Solid countertop with mitered edges & seams
- Undermount white oval sink
- Pre-drilled for 8" widespread faucet

# **INCLUDED**

- Countertop
- Matching Backsplash
- Oval Sink

### **COUNTERTOP PLAN VIEW**



### **EDGE SIDE VIEW**



# THREE DIMENSIONAL COUNTERTOP VIEW