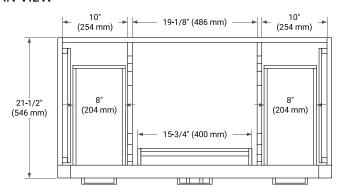

# **BASE CABINET DIMENSIONS**

42" W x 21.5" D x 34.5" H



# **FEATURES**

- · Solid wood frame & plywood panels
- · Dovetail drawers and joints
- · Soft closing doors & drawers

### **HARDWARE FINISHES\***



Hardware comes preinstalled with the illustrated option.

Other finishes are available on our online store if you prefer a different one.

### **AVAILABLE COLORS**



### **FRONT VIEW**



### SIDE VIEW



#### **PLAN VIEW**







# **OVERALL DIMENSIONS**

43" W x 22" D x 0.75" H

### **COUNTERTOP OPTIONS**



Carrara Marble

# **FEATURES**

- Solid countertop with mitered edges & seams
- Undermount white oval sink
- Pre-drilled for 8" widespread faucet

# **INCLUDED**

- Countertop
- Matching Backsplash
- Oval Sink

### **COUNTERTOP PLAN VIEW**



### **EDGE SIDE VIEW**



# THREE DIMENSIONAL COUNTERTOP VIEW