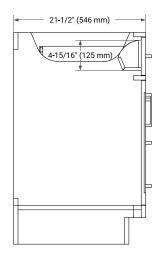

# **BASE CABINET DIMENSIONS**

42" W x 21.5" D x 34.5" H



# **FEATURES**

- · Solid wood frame & plywood panels
- · Dovetail drawers and joints
- · Soft closing doors & drawers

### **HARDWARE FINISHES\***



Hardware comes preinstalled with the illustrated option.

Other finishes are available on our online store if you prefer a different one.

### **AVAILABLE COLORS**



### **FRONT VIEW**



### SIDE VIEW



#### **PLAN VIEW**







# **OVERALL DIMENSIONS**

43" W x 22" D x 0.75" H

### **COUNTERTOP OPTIONS**



Carrara Marble

# **FEATURES**

- Solid countertop with mitered edges & seams
- Undermount white oval sink
- Pre-drilled for 8" widespread faucet

# **INCLUDED**

- Countertop
- Matching Backsplash
- Oval Sink

### **COUNTERTOP PLAN VIEW**



### **EDGE SIDE VIEW**



# THREE DIMENSIONAL COUNTERTOP VIEW