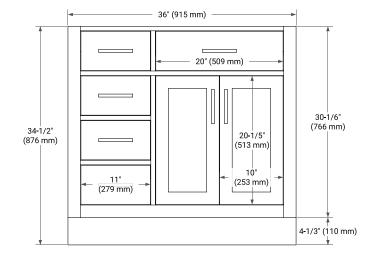

# **BASE CABINET DIMENSIONS**

36" W x 21.5" D x 34.5" H

#### **FRONT VIEW**

#### SIDE VIEW

# **PLAN VIEW**