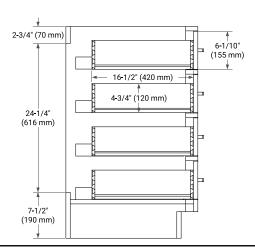

# **BASE CABINET DIMENSIONS**

36" W x 21.5" D x 34.5" H



# **FEATURES**

- · Solid wood frame & plywood panels
- Dovetail drawers and joints
- · Soft closing doors & drawers

#### **HARDWARE FINISHES\***



Hardware comes preinstalled with the illustrated option.
Other finishes are available on our online store if you prefer a different one.

#### **AVAILABLE COLORS**



#### **FRONT VIEW**



#### SIDE VIEW



# **PLAN VIEW**







#### **OVERALL DIMENSIONS**

37" W x 22" D x 1.5" H

#### **COUNTERTOP OPTIONS**





Carrara Marble White Quartz

# **FEATURES**

- Solid countertop with mitered edges & seams
- Undermount white oval sink
- Pre-drilled for 8" widespread faucet

### **INCLUDED**

- Countertop
- Matching Backsplash
- Oval Sink

#### COUNTERTOP PLAN VIEW



#### **EDGE SIDE VIEW**