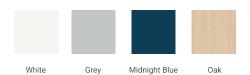

# **BASE CABINET DIMENSIONS**

36" W x 21.5" D x 34.5" H



# **FEATURES**

- · Solid wood frame & plywood panels
- Dovetail drawers and joints
- · Soft closing doors & drawers

#### **HARDWARE FINISHES\***



Hardware comes preinstalled with the illustrated option.
Other finishes are available on our online store if you prefer a different one.

#### **AVAILABLE COLORS**



#### **FRONT VIEW**



#### SIDE VIEW



# **PLAN VIEW**







#### **OVERALL DIMENSIONS**

37" W x 22" D x 1.5" H

#### **COUNTERTOP OPTIONS**





Carrara Marble White Quartz

# **FEATURES**

- Solid countertop with mitered edges & seams
- Undermount white oval sink
- Pre-drilled for 8" widespread faucet

### **INCLUDED**

- Countertop
- Matching Backsplash
- Oval Sink

#### COUNTERTOP PLAN VIEW



#### **EDGE SIDE VIEW**