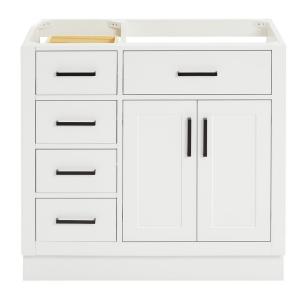

# **BASE CABINET DIMENSIONS**

36" W x 21.5" D x 34.5" H

# **FEATURES**

- · Solid wood frame & plywood panels
- Dovetail drawers and joints
- · Soft closing doors & drawers