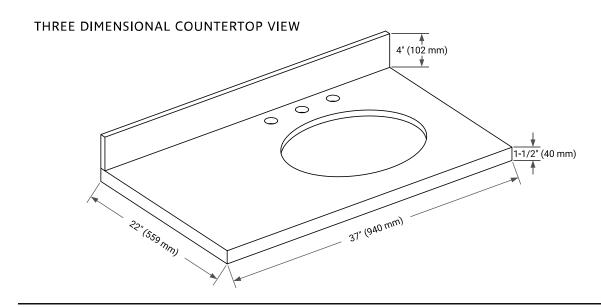

#### **OVERALL DIMENSIONS**

37" W x 22" D x 1.5" H

# **FEATURES**

- Solid countertop with mitered edges & seams
- Undermount white oval sink
- Pre-drilled for 8" widespread faucet