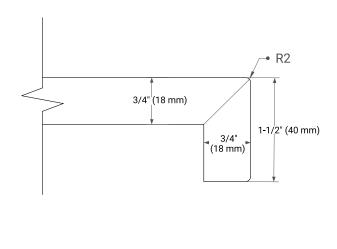

E CABINET DIMENSIONS**

36" W x 21.5" D x 34.5" H



# **FEATURES**

- · Solid wood frame & plywood panels
- Dovetail drawers and joints
- · Soft closing doors & drawers

#### **HARDWARE FINISHES\***



Hardware comes preinstalled with the illustrated option.
Other finishes are available on our online store if you prefer a different one.

#### **AVAILABLE COLORS**



#### **FRONT VIEW**



#### SIDE VIEW



# **PLAN VIEW**







#### **OVERALL DIMENSIONS**

37" W x 22" D x 1.5" H

#### **COUNTERTOP OPTIONS**





Carrara Marble White Quartz

# **FEATURES**

- Solid countertop with mitered edges & seams
- Undermount white oval sink
- Pre-drilled for 8" widespread faucet

### **INCLUDED**

- Countertop
- Matching Backsplash
- Oval Sink

#### COUNTERTOP PLAN VIEW



#### **EDGE SIDE VIEW**