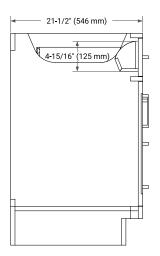

# **BASE CABINET DIMENSIONS**

36" W x 21.5" D x 34.5" H



# **FEATURES**

- · Solid wood frame & plywood panels
- Dovetail drawers and joints
- · Soft closing doors & drawers

#### **HARDWARE FINISHES\***



Hardware comes preinstalled with the illustrated option.
Other finishes are available on our online store if you prefer a different one.

#### **AVAILABLE COLORS**



#### **FRONT VIEW**



#### SIDE VIEW



# **PLAN VIEW**







#### **OVERALL DIMENSIONS**

37" W x 22" D x 1.5" H

#### **COUNTERTOP OPTIONS**





Carrara Marble White Quartz

# **FEATURES**

- Solid countertop with mitered edges & seams
- Undermount white oval sink
- Pre-drilled for 8" widespread faucet

### **INCLUDED**

- Countertop
- Matching Backsplash
- Oval Sink

#### COUNTERTOP PLAN VIEW



#### **EDGE SIDE VIEW**