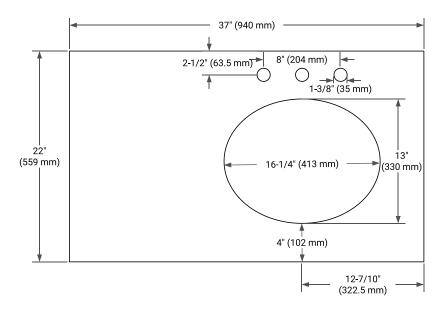

# **PLAN VIEW**

#### **OVERALL DIMENSIONS**

37" W x 22" D x 1.5" H

# **FEATURES**

- Solid countertop with mitered edges & seams
- Undermount white oval sink
- Pre-drilled for 8" widespread faucet

#### COUNTERTOP PLAN VIEW