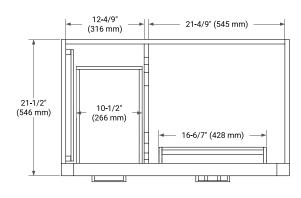

# **BASE CABINET DIMENSIONS**

36" W x 21.5" D x 34.5" H



# **FEATURES**

- · Solid wood frame & plywood panels
- Dovetail drawers and joints
- · Soft closing doors & drawers

#### **HARDWARE FINISHES\***



Hardware comes preinstalled with the illustrated option.
Other finishes are available on our online store if you prefer a different one.

#### **AVAILABLE COLORS**



#### **FRONT VIEW**



#### SIDE VIEW



# **PLAN VIEW**







#### **OVERALL DIMENSIONS**

37" W x 22" D x 1.5" H

#### **COUNTERTOP OPTIONS**





Carrara Marble White Quartz

# **FEATURES**

- Solid countertop with mitered edges & seams
- Undermount white oval sink
- Pre-drilled for 8" widespread faucet

### **INCLUDED**

- Countertop
- Matching Backsplash
- Oval Sink

#### COUNTERTOP PLAN VIEW



#### **EDGE SIDE VIEW**