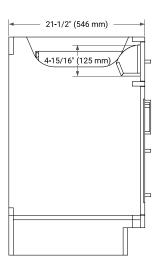

# **BASE CABINET DIMENSIONS**

36" W x 21.5" D x 34.5" H



# **FEATURES**

- · Solid wood frame & plywood panels
- Dovetail drawers and joints
- · Soft closing doors & drawers

## **HARDWARE FINISHES\***



Hardware comes preinstalled with the illustrated option.

Other finishes are available on our online store if you prefer a different one.

# **AVAILABLE COLORS**



#### **FRONT VIEW**



#### SIDE VIEW



## **PLAN VIEW**







## **OVERALL DIMENSIONS**

37" W x 22" D x 1.5" H

## **COUNTERTOP OPTIONS**





Carrara Marble

White Quartz

# **FEATURES**

- Solid countertop with mitered edges & seams
- Undermount white rectangular sink
- Pre-drilled for 8" widespread faucet

## **INCLUDED**

- Countertop
- Matching Backsplash
- Rectangle Sink

## COUNTERTOP PLAN VIEW



## **EDGE SIDE VIEW**



## THREE DIMENSIONAL COUNTERTOP VIEW