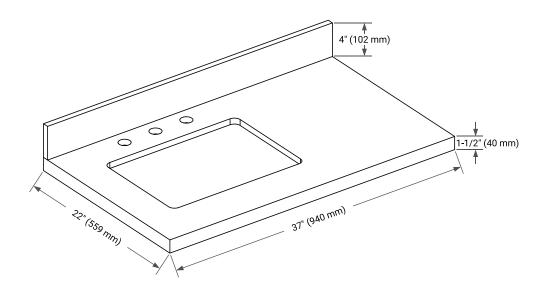

## THREE DIMENSIONAL COUNTERTOP VIEW

## **OVERALL DIMENSIONS**

37" W x 22" D x 1.5" H

# **FEATURES**

- Solid countertop with mitered edges & seams
- Undermount white rectangular sink
- Pre-drilled for 8" widespread faucet