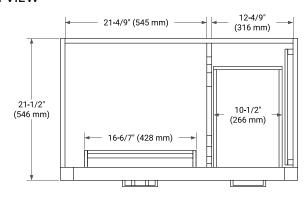

# **BASE CABINET DIMENSIONS**

36" W x 21.5" D x 34.5" H



# **FEATURES**

- · Solid wood frame & plywood panels
- Dovetail drawers and joints
- · Soft closing doors & drawers

## **HARDWARE FINISHES\***



Hardware comes preinstalled with the illustrated option.

Other finishes are available on our online store if you prefer a different one.

# **AVAILABLE COLORS**



#### **FRONT VIEW**



#### SIDE VIEW



## **PLAN VIEW**







## **OVERALL DIMENSIONS**

37" W x 22" D x 1.5" H

## **COUNTERTOP OPTIONS**





Carrara Marble

White Quartz

# **FEATURES**

- Solid countertop with mitered edges & seams
- Undermount white rectangular sink
- Pre-drilled for 8" widespread faucet

## **INCLUDED**

- Countertop
- Matching Backsplash
- Rectangle Sink

## COUNTERTOP PLAN VIEW



## **EDGE SIDE VIEW**



## THREE DIMENSIONAL COUNTERTOP VIEW