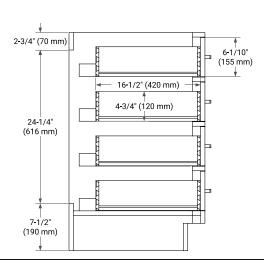

# **BASE CABINET DIMENSIONS**

36" W x 21.5" D x 34.5" H



# **FEATURES**

- · Solid wood frame & plywood panels
- Dovetail drawers and joints
- · Soft closing doors & drawers

## **HARDWARE FINISHES\***



Hardware comes preinstalled with the illustrated option.

Other finishes are available on our online store if you prefer a different one.

# **AVAILABLE COLORS**



#### **FRONT VIEW**



#### SIDE VIEW



## **PLAN VIEW**







## **OVERALL DIMENSIONS**

37" W x 22" D x 1.5" H

## **COUNTERTOP OPTIONS**





Carrara Marble

White Quartz

# **FEATURES**

- Solid countertop with mitered edges & seams
- Undermount white rectangular sink
- Pre-drilled for 8" widespread faucet

## **INCLUDED**

- Countertop
- Matching Backsplash
- Rectangle Sink

## COUNTERTOP PLAN VIEW



## **EDGE SIDE VIEW**



## THREE DIMENSIONAL COUNTERTOP VIEW