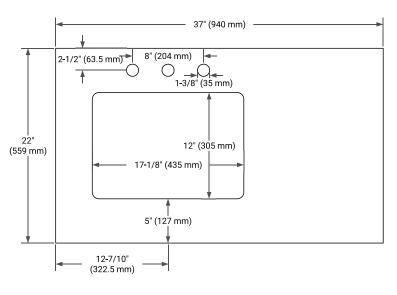

# **BASE CABINET DIMENSIONS**

36" W x 21.5" D x 34.5" H



# **FEATURES**

- · Solid wood frame & plywood panels
- Dovetail drawers and joints
- · Soft closing doors & drawers

## **HARDWARE FINISHES\***



Hardware comes preinstalled with the illustrated option.

Other finishes are available on our online store if you prefer a different one.

# **AVAILABLE COLORS**



#### **FRONT VIEW**



#### SIDE VIEW



## **PLAN VIEW**







## **OVERALL DIMENSIONS**

37" W x 22" D x 1.5" H

## **COUNTERTOP OPTIONS**





Carrara Marble

White Quartz

# **FEATURES**

- Solid countertop with mitered edges & seams
- Undermount white rectangular sink
- Pre-drilled for 8" widespread faucet

## **INCLUDED**

- Countertop
- Matching Backsplash
- Rectangle Sink

## COUNTERTOP PLAN VIEW



## **EDGE SIDE VIEW**



## THREE DIMENSIONAL COUNTERTOP VIEW