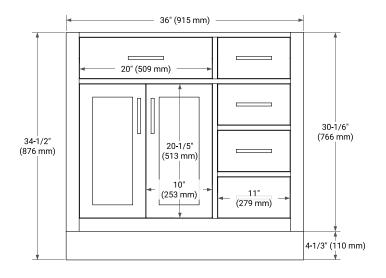

# **BASE CABINET DIMENSIONS**

36" W x 21.5" D x 34.5" H



# **FEATURES**

- · Solid wood frame & plywood panels
- Dovetail drawers and joints
- · Soft closing doors & drawers

## **HARDWARE FINISHES\***



Hardware comes preinstalled with the illustrated option.

Other finishes are available on our online store if you prefer a different one.

# **AVAILABLE COLORS**



#### **FRONT VIEW**



#### SIDE VIEW



## **PLAN VIEW**







## **OVERALL DIMENSIONS**

37" W x 22" D x 1.5" H

## **COUNTERTOP OPTIONS**





Carrara Marble

White Quartz

# **FEATURES**

- Solid countertop with mitered edges & seams
- Undermount white rectangular sink
- Pre-drilled for 8" widespread faucet

## **INCLUDED**

- Countertop
- Matching Backsplash
- Rectangle Sink

## COUNTERTOP PLAN VIEW



## **EDGE SIDE VIEW**



## THREE DIMENSIONAL COUNTERTOP VIEW