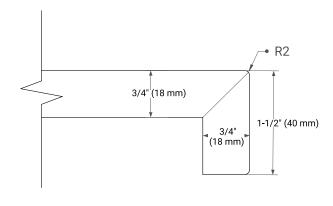

CABINET DIMENSIONS**

36" W x 21.5" D x 34.5" H



# **FEATURES**

- · Solid wood frame & plywood panels
- Dovetail drawers and joints
- · Soft closing doors & drawers

## **HARDWARE FINISHES\***



Hardware comes preinstalled with the illustrated option.

Other finishes are available on our online store if you prefer a different one.

# **AVAILABLE COLORS**



#### **FRONT VIEW**



#### SIDE VIEW



## **PLAN VIEW**







## **OVERALL DIMENSIONS**

37" W x 22" D x 1.5" H

## **COUNTERTOP OPTIONS**





Carrara Marble

White Quartz

# **FEATURES**

- Solid countertop with mitered edges & seams
- Undermount white rectangular sink
- Pre-drilled for 8" widespread faucet

## **INCLUDED**

- Countertop
- Matching Backsplash
- Rectangle Sink

## COUNTERTOP PLAN VIEW



## **EDGE SIDE VIEW**



## THREE DIMENSIONAL COUNTERTOP VIEW