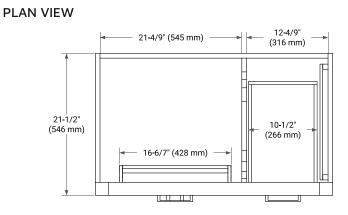

## BASE CABINET DIMENSIONS

36" W x 21.5" D x 34.5" H

#### COUNTERTOP PLAN VIEW