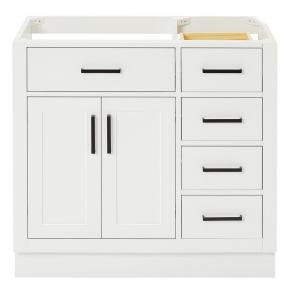

# ARIEL

# FEATURES

- Solid wood frame & plywood panels
- Dovetail drawers and joints
- Soft closing doors & drawers