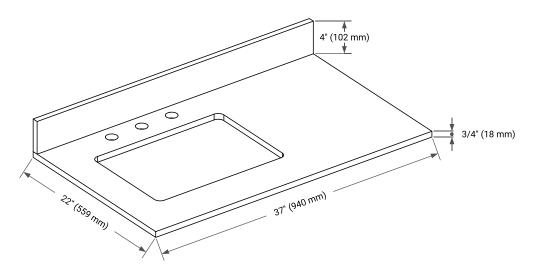

## OVERALL DIMENSIONS

37" W x 22" D x 0.75" H

#### **FEATURES**

- Solid countertop with mitered edges & seams
- Undermount white rectangular sink
- Pre-drilled for 8" widespread faucet

#### INCLUDED

- Countertop
- Matching Backsplash
- Rectangle Sink

#### THREE DIMENSIONAL COUNTERTOP VIEW

www.arielbath.com