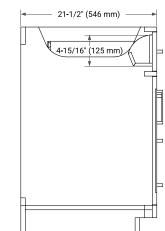

# ARIEL

## BASE CABINET DIMENSIONS

36" W x 21.5" D x 34.5" H



# FEATURES

- Solid wood frame & plywood panels
- Dovetail drawers and joints
- Soft closing doors & drawers

# HARDWARE FINISHES\*



Hardware comes preinstalled with the illustrated option. Other finishes are available on our online store if you prefer a different one.

# AVAILABLE COLORS



SIDE VIEW

#### FRONT VIEW











## OVERALL DIMENSIONS

37" W x 22" D x 0.75" H

# COUNTERTOP OPTIONS



Carrara Marble

#### COUNTERTOP PLAN VIEW

#### **FEATURES**

- Solid countertop with mitered edges & seams
- Undermount white rectangular sink
- Pre-drilled for 8" widespread faucet

#### INCLUDED

- Countertop
- Matching Backsplash
- Rectangle Sink

# 

#### THREE DIMENSIONAL COUNTERTOP VIEW



www.arielbath.com

#### EDGE SIDE VIEW