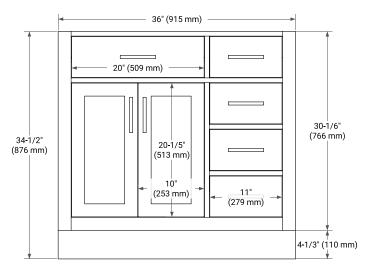

# ARIEL

## BASE CABINET DIMENSIONS

36" W x 21.5" D x 34.5" H



# FEATURES

- Solid wood frame & plywood panels
- Dovetail drawers and joints
- Soft closing doors & drawers

# HARDWARE FINISHES\*



Hardware comes preinstalled with the illustrated option. Other finishes are available on our online store if you prefer a different one.

# AVAILABLE COLORS



SIDE VIEW

#### FRONT VIEW











## OVERALL DIMENSIONS

37" W x 22" D x 0.75" H

# COUNTERTOP OPTIONS



Carrara Marble

#### COUNTERTOP PLAN VIEW

#### **FEATURES**

- Solid countertop with mitered edges & seams
- Undermount white rectangular sink
- Pre-drilled for 8" widespread faucet

#### INCLUDED

- Countertop
- Matching Backsplash
- Rectangle Sink

# 

#### THREE DIMENSIONAL COUNTERTOP VIEW



www.arielbath.com

#### EDGE SIDE VIEW