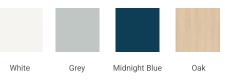

# ARIEL

## BASE CABINET DIMENSIONS

36" W x 21.5" D x 34.5" H



# FEATURES

- Solid wood frame & plywood panels
- Dovetail drawers and joints
- Soft closing doors & drawers

# HARDWARE FINISHES\*



Hardware comes preinstalled with the illustrated option. Other finishes are available on our online store if you prefer a different one.

# AVAILABLE COLORS



SIDE VIEW

#### FRONT VIEW











## OVERALL DIMENSIONS

37" W x 22" D x 0.75" H

# COUNTERTOP OPTIONS



Carrara Marble

#### COUNTERTOP PLAN VIEW

#### **FEATURES**

- Solid countertop with mitered edges & seams
- Undermount white rectangular sink
- Pre-drilled for 8" widespread faucet

#### INCLUDED

- Countertop
- Matching Backsplash
- Rectangle Sink

# 

#### THREE DIMENSIONAL COUNTERTOP VIEW



www.arielbath.com

#### EDGE SIDE VIEW