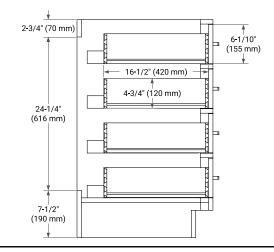

# ARIEL

## BASE CABINET DIMENSIONS

36" W x 21.5" D x 34.5" H



# FEATURES

- Solid wood frame & plywood panels
- Dovetail drawers and joints
- Soft closing doors & drawers

# HARDWARE FINISHES\*



Hardware comes preinstalled with the illustrated option. Other finishes are available on our online store if you prefer a different one.

# AVAILABLE COLORS



SIDE VIEW

#### FRONT VIEW











## OVERALL DIMENSIONS

37" W x 22" D x 0.75" H

# COUNTERTOP OPTIONS



Carrara Marble

#### COUNTERTOP PLAN VIEW

#### **FEATURES**

- Solid countertop with mitered edges & seams
- Undermount white rectangular sink
- Pre-drilled for 8" widespread faucet

#### INCLUDED

- Countertop
- Matching Backsplash
- Rectangle Sink

# 

#### THREE DIMENSIONAL COUNTERTOP VIEW



www.arielbath.com

#### EDGE SIDE VIEW