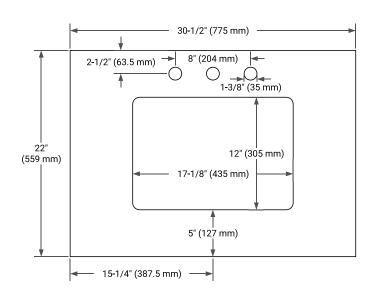

# **BASE CABINET DIMENSIONS**

30" W x 21.5" D x 34.5" H



# **FEATURES**

- Solid wood frame & plywood panels
- Dovetail drawers and joints
- · Soft closing doors & drawers

## **HARDWARE FINISHES\***



Hardware comes preinstalled with the illustrated option.

Other finishes are available on our online store if you prefer a different one.

## **AVAILABLE COLORS**



#### **FRONT VIEW**



#### SIDE VIEW



#### **PLAN VIEW**







## **OVERALL DIMENSIONS**

30.5" W x 22" D x 1.5" H

## **COUNTERTOP OPTIONS**





Carrara Marble

White Quartz

# **FEATURES**

- Solid countertop with mitered edges & seams
- Undermount white rectangular sink
- Pre-drilled for 8" widespread faucet

## **INCLUDED**

- Countertop
- Matching Backsplash
- Rectangle Sink

#### COUNTERTOP PLAN VIEW



## **EDGE SIDE VIEW**



# THREE DIMENSIONAL COUNTERTOP VIEW