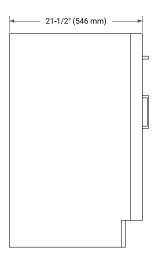

# **BASE CABINET DIMENSIONS**

30" W x 21.5" D x 34.5" H



# **FEATURES**

- Solid wood frame & plywood panels
- Dovetail drawers and joints
- · Soft closing doors & drawers

## **HARDWARE FINISHES\***



Hardware comes preinstalled with the illustrated option.

Other finishes are available on our online store if you prefer a different one.

## **AVAILABLE COLORS**



#### **FRONT VIEW**



#### SIDE VIEW



#### **PLAN VIEW**







## **OVERALL DIMENSIONS**

30.5" W x 22" D x 1.5" H

## **COUNTERTOP OPTIONS**





Carrara Marble

White Quartz

# **FEATURES**

- Solid countertop with mitered edges & seams
- Undermount white rectangular sink
- Pre-drilled for 8" widespread faucet

## **INCLUDED**

- Countertop
- Matching Backsplash
- Rectangle Sink

#### COUNTERTOP PLAN VIEW



## **EDGE SIDE VIEW**



# THREE DIMENSIONAL COUNTERTOP VIEW