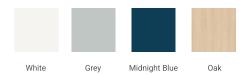

# **BASE CABINET DIMENSIONS**

30" W x 21.5" D x 34.5" H



# **FEATURES**

- Solid wood frame & plywood panels
- Dovetail drawers and joints
- · Soft closing doors & drawers

## **HARDWARE FINISHES\***



Hardware comes preinstalled with the illustrated option.

Other finishes are available on our online store if you prefer a different one.

## **AVAILABLE COLORS**



#### **FRONT VIEW**



#### SIDE VIEW



#### **PLAN VIEW**







## **OVERALL DIMENSIONS**

30.5" W x 22" D x 1.5" H

## **COUNTERTOP OPTIONS**





Carrara Marble

White Quartz

# **FEATURES**

- Solid countertop with mitered edges & seams
- Undermount white rectangular sink
- Pre-drilled for 8" widespread faucet

## **INCLUDED**

- Countertop
- Matching Backsplash
- Rectangle Sink

#### COUNTERTOP PLAN VIEW



## **EDGE SIDE VIEW**



# THREE DIMENSIONAL COUNTERTOP VIEW