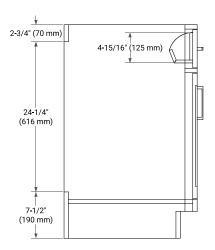

# **BASE CABINET DIMENSIONS**

30" W x 21.5" D x 34.5" H



# **FEATURES**

- Solid wood frame & plywood panels
- Dovetail drawers and joints
- · Soft closing doors & drawers

## **HARDWARE FINISHES\***



Hardware comes preinstalled with the illustrated option.

Other finishes are available on our online store if you prefer a different one.

## **AVAILABLE COLORS**



#### **FRONT VIEW**



#### SIDE VIEW



#### **PLAN VIEW**







## **OVERALL DIMENSIONS**

30.5" W x 22" D x 1.5" H

## **COUNTERTOP OPTIONS**





Carrara Marble

White Quartz

# **FEATURES**

- Solid countertop with mitered edges & seams
- Undermount white rectangular sink
- Pre-drilled for 8" widespread faucet

## **INCLUDED**

- Countertop
- Matching Backsplash
- Rectangle Sink

#### COUNTERTOP PLAN VIEW



## **EDGE SIDE VIEW**



# THREE DIMENSIONAL COUNTERTOP VIEW