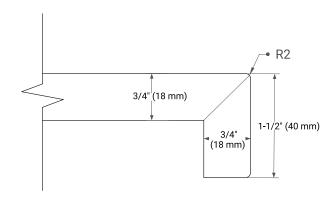

NET DIMENSIONS**

30" W x 21.5" D x 34.5" H



# **FEATURES**

- Solid wood frame & plywood panels
- Dovetail drawers and joints
- · Soft closing doors & drawers

## **HARDWARE FINISHES\***



Hardware comes preinstalled with the illustrated option.

Other finishes are available on our online store if you prefer a different one.

## **AVAILABLE COLORS**



#### **FRONT VIEW**



#### SIDE VIEW



#### **PLAN VIEW**







## **OVERALL DIMENSIONS**

30.5" W x 22" D x 1.5" H

## **COUNTERTOP OPTIONS**





Carrara Marble

White Quartz

# **FEATURES**

- Solid countertop with mitered edges & seams
- Undermount white rectangular sink
- Pre-drilled for 8" widespread faucet

## **INCLUDED**

- Countertop
- Matching Backsplash
- Rectangle Sink

#### COUNTERTOP PLAN VIEW



## **EDGE SIDE VIEW**



# THREE DIMENSIONAL COUNTERTOP VIEW