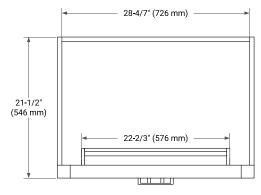

# **BASE CABINET DIMENSIONS**

30" W x 21.5" D x 34.5" H



# **FEATURES**

- Solid wood frame & plywood panels
- Dovetail drawers and joints
- · Soft closing doors & drawers

## **HARDWARE FINISHES\***



Hardware comes preinstalled with the illustrated option.

Other finishes are available on our online store if you prefer a different one.

## **AVAILABLE COLORS**



#### **FRONT VIEW**



#### SIDE VIEW



#### **PLAN VIEW**







## **OVERALL DIMENSIONS**

30.5" W x 22" D x 1.5" H

## **COUNTERTOP OPTIONS**





Carrara Marble

White Quartz

# **FEATURES**

- Solid countertop with mitered edges & seams
- Undermount white rectangular sink
- Pre-drilled for 8" widespread faucet

## **INCLUDED**

- Countertop
- Matching Backsplash
- Rectangle Sink

#### COUNTERTOP PLAN VIEW



## **EDGE SIDE VIEW**



# THREE DIMENSIONAL COUNTERTOP VIEW