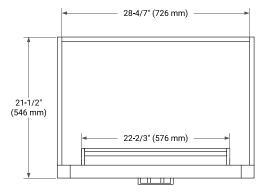

# **BASE CABINET DIMENSIONS**

30" W x 21.5" D x 34.5" H



# **FEATURES**

- Solid wood frame & plywood panels
- Dovetail drawers and joints
- · Soft closing doors & drawers

## **HARDWARE FINISHES\***



Hardware comes preinstalled with the illustrated option.

Other finishes are available on our online store if you prefer a different one.

## **AVAILABLE COLORS**



#### **FRONT VIEW**



#### SIDE VIEW



#### **PLAN VIEW**







# **OVERALL DIMENSIONS**

30.5" W x 22" D x 1.5" H

## **COUNTERTOP OPTIONS**





Carrara Marble

White Quartz

# INCLUDED

**FEATURES** 

- Countertop
- Matching Backsplash
- Oval Sink

#### COUNTERTOP PLAN VIEW



## **EDGE SIDE VIEW**

• Undermount white oval sink

• Pre-drilled for 8" widespread faucet



• Solid countertop with mitered edges & seams

## THREE DIMENSIONAL COUNTERTOP VIEW