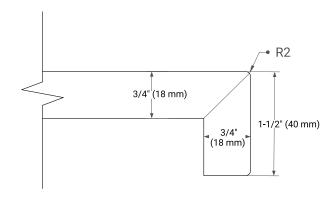

## **EDGE SIDE VIEW**

• Undermount white oval sink

• Pre-drilled for 8" widespread faucet

• Solid countertop with mitered edges & seams