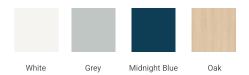

# **BASE CABINET DIMENSIONS**

30" W x 21.5" D x 34.5" H



# **FEATURES**

- Solid wood frame & plywood panels
- Dovetail drawers and joints
- · Soft closing doors & drawers

## **HARDWARE FINISHES\***



Hardware comes preinstalled with the illustrated option.

Other finishes are available on our online store if you prefer a different one.

## **AVAILABLE COLORS**



#### **FRONT VIEW**



#### SIDE VIEW



#### **PLAN VIEW**







# **OVERALL DIMENSIONS**

30.5" W x 22" D x 1.5" H

## **COUNTERTOP OPTIONS**





Carrara Marble

White Quartz

# INCLUDED

**FEATURES** 

- Countertop
- Matching Backsplash
- Oval Sink

#### COUNTERTOP PLAN VIEW



## **EDGE SIDE VIEW**

• Undermount white oval sink

• Pre-drilled for 8" widespread faucet



• Solid countertop with mitered edges & seams

## THREE DIMENSIONAL COUNTERTOP VIEW