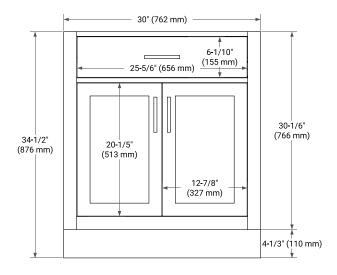

# **BASE CABINET DIMENSIONS**

30" W x 21.5" D x 34.5" H

#### **FRONT VIEW**

#### SIDE VIEW

#### **PLAN VIEW**