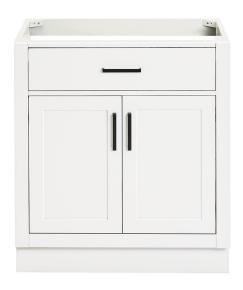

# **BASE CABINET DIMENSIONS**

30" W x 21.5" D x 34.5" H

# **FEATURES**

- Solid wood frame & plywood panels
- Dovetail drawers and joints
- · Soft closing doors & drawers