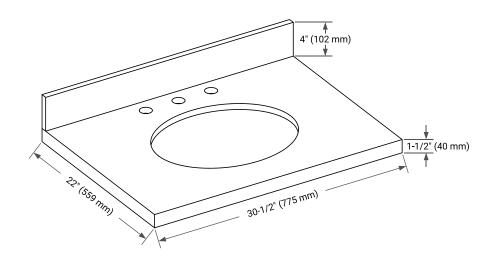

# **OVERALL DIMENSIONS**

30.5" W x 22" D x 1.5" H

## THREE DIMENSIONAL COUNTERTOP VIEW