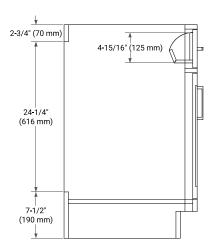

# **BASE CABINET DIMENSIONS**

30" W x 21.5" D x 34.5" H



# **FEATURES**

- Solid wood frame & plywood panels
- Dovetail drawers and joints
- · Soft closing doors & drawers

## **HARDWARE FINISHES\***



Hardware comes preinstalled with the illustrated option.

Other finishes are available on our online store if you prefer a different one.

## **AVAILABLE COLORS**



#### **FRONT VIEW**



#### SIDE VIEW



#### **PLAN VIEW**







# **OVERALL DIMENSIONS**

30.5" W x 22" D x 1.5" H

## **COUNTERTOP OPTIONS**





Carrara Marble

White Quartz

# INCLUDED

**FEATURES** 

- Countertop
- Matching Backsplash
- Oval Sink

#### COUNTERTOP PLAN VIEW



## **EDGE SIDE VIEW**

• Undermount white oval sink

• Pre-drilled for 8" widespread faucet



• Solid countertop with mitered edges & seams

## THREE DIMENSIONAL COUNTERTOP VIEW