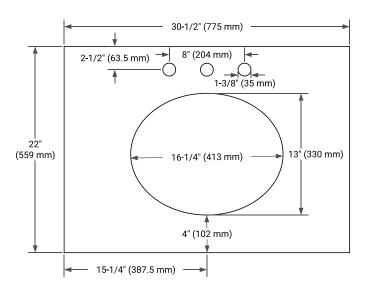

#### COUNTERTOP PLAN VIEW

## **EDGE SIDE VIEW**

• Undermount white oval sink

• Pre-drilled for 8" widespread faucet

• Solid countertop with mitered edges & seams