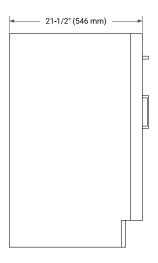

# **BASE CABINET DIMENSIONS**

30" W x 21.5" D x 34.5" H



# **FEATURES**

- Solid wood frame & plywood panels
- Dovetail drawers and joints
- · Soft closing doors & drawers

## **HARDWARE FINISHES\***



Hardware comes preinstalled with the illustrated option.

Other finishes are available on our online store if you prefer a different one.

## **AVAILABLE COLORS**



#### **FRONT VIEW**



#### SIDE VIEW



#### **PLAN VIEW**







# **OVERALL DIMENSIONS**

30.5" W x 22" D x 1.5" H

## **COUNTERTOP OPTIONS**





Carrara Marble

White Quartz

# INCLUDED

**FEATURES** 

- Countertop
- Matching Backsplash
- Oval Sink

#### COUNTERTOP PLAN VIEW



## **EDGE SIDE VIEW**

• Undermount white oval sink

• Pre-drilled for 8" widespread faucet



• Solid countertop with mitered edges & seams

## THREE DIMENSIONAL COUNTERTOP VIEW