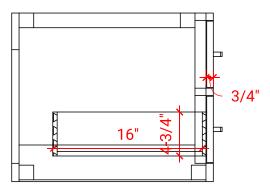

#### W072D



#### **BASE CABINET DIMENSIONS**

72" W x 21.75" D x 18" H

# **FEATURES**

- Solid wood frame & plywood panels
- Dovetail drawers and joints
- Soft closing doors & drawers

# HARDWARE FINISHES



# **AVAILABLE COLORS**



#### **FRONT VIEW**



# SIDE VIEW



#### **PLAN VIEW**







# **OVERALL DIMENSIONS**

73" W x 22" D x 1.5" H

# **COUNTERTOP OPTIONS**







White Quartz WQ-073D-REC-CT

# **FEATURES**

- Solid countertop with mitered edges & seams
- Undermount white rectangular sink
- Pre-drilled for 8" widespread faucet

#### **INCLUDED**

- Countertop
- Matching Backsplash
- Rectangle Sinks

#### **COUNTERTOP PLAN VIEW**



# **EDGE SIDE VIEW**



#### THREE DIMENSIONAL COUNTERTOP VIEW