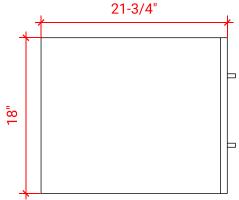

#### W072D



#### **BASE CABINET DIMENSIONS**

72" W x 21.75" D x 18" H

# **FEATURES**

- Solid wood frame & plywood panels
- Dovetail drawers and joints
- Soft closing doors & drawers

# HARDWARE FINISHES



# **AVAILABLE COLORS**



#### **FRONT VIEW**



# SIDE VIEW



#### **PLAN VIEW**







# **OVERALL DIMENSIONS**

73" W x 22" D x 1.5" H

# **COUNTERTOP OPTIONS**







White Quartz WQ-073D-REC-CT

# **FEATURES**

- Solid countertop with mitered edges & seams
- Undermount white rectangular sink
- Pre-drilled for 8" widespread faucet

#### **INCLUDED**

- Countertop
- Matching Backsplash
- Rectangle Sinks

#### **COUNTERTOP PLAN VIEW**



# **EDGE SIDE VIEW**



#### THREE DIMENSIONAL COUNTERTOP VIEW