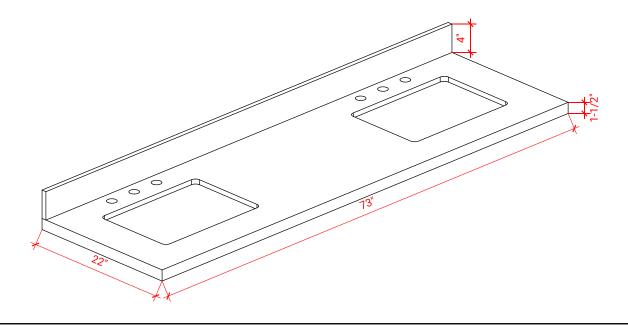

# **OVERALL DIMENSIONS**

73" W x 22" D x 1.5" H

#### THREE DIMENSIONAL COUNTERTOP VIEW