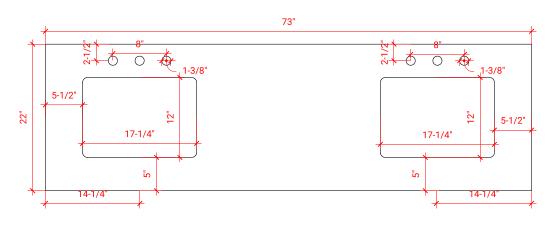

#### W072D



#### **BASE CABINET DIMENSIONS**

72" W x 21.75" D x 18" H

# **FEATURES**

- Solid wood frame & plywood panels
- Dovetail drawers and joints
- Soft closing doors & drawers

# HARDWARE FINISHES



# **AVAILABLE COLORS**



#### **FRONT VIEW**



# SIDE VIEW



#### **PLAN VIEW**







# **OVERALL DIMENSIONS**

73" W x 22" D x 1.5" H

# **COUNTERTOP OPTIONS**







White Quartz WQ-073D-REC-CT

# **FEATURES**

- Solid countertop with mitered edges & seams
- Undermount white rectangular sink
- Pre-drilled for 8" widespread faucet

#### **INCLUDED**

- Countertop
- Matching Backsplash
- Rectangle Sinks

#### **COUNTERTOP PLAN VIEW**



# **EDGE SIDE VIEW**



#### THREE DIMENSIONAL COUNTERTOP VIEW