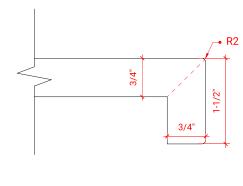

#### W072D



#### **BASE CABINET DIMENSIONS**

72" W x 21.75" D x 18" H

# **FEATURES**

- Solid wood frame & plywood panels
- Dovetail drawers and joints
- Soft closing doors & drawers

# HARDWARE FINISHES



# **AVAILABLE COLORS**



#### **FRONT VIEW**



# SIDE VIEW



#### **PLAN VIEW**







# **OVERALL DIMENSIONS**

73" W x 22" D x 1.5" H

# **COUNTERTOP OPTIONS**







White Quartz WQ-073D-REC-CT

# **FEATURES**

- Solid countertop with mitered edges & seams
- Undermount white rectangular sink
- Pre-drilled for 8" widespread faucet

#### **INCLUDED**

- Countertop
- Matching Backsplash
- Rectangle Sinks

#### **COUNTERTOP PLAN VIEW**



# **EDGE SIDE VIEW**



#### THREE DIMENSIONAL COUNTERTOP VIEW