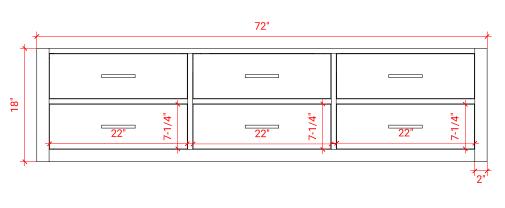

#### W072D



#### **BASE CABINET DIMENSIONS**

72" W x 21.75" D x 18" H

# **FEATURES**

- Solid wood frame & plywood panels
- Dovetail drawers and joints
- Soft closing doors & drawers

# HARDWARE FINISHES



# **AVAILABLE COLORS**



#### **FRONT VIEW**



# SIDE VIEW



#### **PLAN VIEW**







# **OVERALL DIMENSIONS**

73" W x 22" D x 1.5" H

# **COUNTERTOP OPTIONS**







White Quartz WQ-073D-REC-CT

# **FEATURES**

- Solid countertop with mitered edges & seams
- Undermount white rectangular sink
- Pre-drilled for 8" widespread faucet

#### **INCLUDED**

- Countertop
- Matching Backsplash
- Rectangle Sinks

#### **COUNTERTOP PLAN VIEW**



# **EDGE SIDE VIEW**



#### THREE DIMENSIONAL COUNTERTOP VIEW