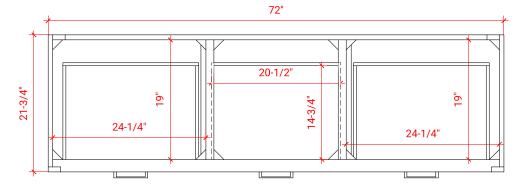

#### W072D



#### **BASE CABINET DIMENSIONS**

72" W x 21.75" D x 18" H

# **FEATURES**

- Solid wood frame & plywood panels
- Dovetail drawers and joints
- Soft closing doors & drawers

# HARDWARE FINISHES



# **AVAILABLE COLORS**



#### **FRONT VIEW**



# SIDE VIEW



#### **PLAN VIEW**







# **OVERALL DIMENSIONS**

73" W x 22" D x 1.5" H

# **COUNTERTOP OPTIONS**







White Quartz WQ-073D-REC-CT

# **FEATURES**

- Solid countertop with mitered edges & seams
- Undermount white rectangular sink
- Pre-drilled for 8" widespread faucet

#### **INCLUDED**

- Countertop
- Matching Backsplash
- Rectangle Sinks

#### **COUNTERTOP PLAN VIEW**



# **EDGE SIDE VIEW**



#### THREE DIMENSIONAL COUNTERTOP VIEW