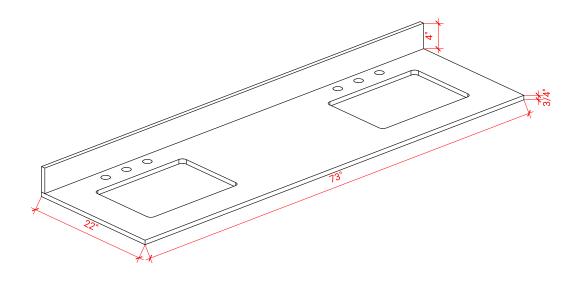

### **OVERALL DIMENSIONS**

73" W x 22" D x 0.75" H

# **COUNTERTOP OPTIONS**

Carrara Marble CW2-073D-REC-CT

### THREE DIMENSIONAL COUNTERTOP VIEW