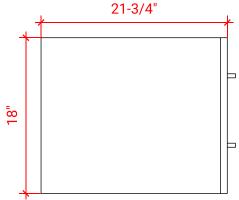

### W072D



### **BASE CABINET DIMENSIONS**

72" W x 21.75" D x 18" H

### **FEATURES**

- Solid wood frame & plywood panels
- Dovetail drawers and joints
- Soft closing doors & drawers

## HARDWARE FINISHES



### **AVAILABLE COLORS**



### **FRONT VIEW**



# SIDE VIEW



### **PLAN VIEW**







### **OVERALL DIMENSIONS**

73" W x 22" D x 0.75" H

# **COUNTERTOP OPTIONS**



Carrara Marble CW2-073D-REC-CT

### **FEATURES**

- Solid countertop with mitered edges & seams
- Undermount white rectangular sink
- Pre-drilled for 8" widespread faucet

### **INCLUDED**

- Countertop
- Matching Backsplash
- Rectangle Sinks

# COUNTERTOP PLAN VIEW

# 73" 8" 1-3/8" 5-1/2" 17-1/4" 17-1/4" 14-1/4"

### **EDGE SIDE VIEW**



### THREE DIMENSIONAL COUNTERTOP VIEW