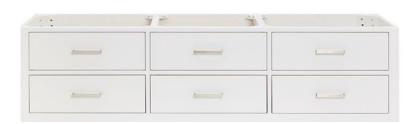

### W072D

### **BASE CABINET DIMENSIONS**

72" W x 21.75" D x 18" H

### **FRONT VIEW**

# SIDE VIEW

### **PLAN VIEW**