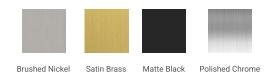

### W072D



### **BASE CABINET DIMENSIONS**

72" W x 21.75" D x 18" H

### **FEATURES**

- Solid wood frame & plywood panels
- Dovetail drawers and joints
- Soft closing doors & drawers

## HARDWARE FINISHES



### **AVAILABLE COLORS**



### **FRONT VIEW**



# SIDE VIEW



### **PLAN VIEW**







### **OVERALL DIMENSIONS**

73" W x 22" D x 0.75" H

# **COUNTERTOP OPTIONS**



Carrara Marble CW2-073D-REC-CT

### **FEATURES**

- Solid countertop with mitered edges & seams
- Undermount white rectangular sink
- Pre-drilled for 8" widespread faucet

### **INCLUDED**

- Countertop
- Matching Backsplash
- Rectangle Sinks

# COUNTERTOP PLAN VIEW

# 73" 8" 1-3/8" 5-1/2" 17-1/4" 17-1/4" 14-1/4"

### **EDGE SIDE VIEW**



### THREE DIMENSIONAL COUNTERTOP VIEW