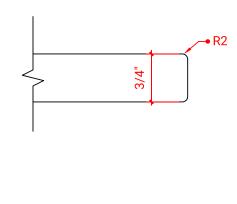

### W072D



### **BASE CABINET DIMENSIONS**

72" W x 21.75" D x 18" H

### **FEATURES**

- Solid wood frame & plywood panels
- Dovetail drawers and joints
- Soft closing doors & drawers

## HARDWARE FINISHES



### **AVAILABLE COLORS**



### **FRONT VIEW**



# SIDE VIEW



### **PLAN VIEW**







### **OVERALL DIMENSIONS**

73" W x 22" D x 0.75" H

# **COUNTERTOP OPTIONS**



Carrara Marble CW2-073D-REC-CT

### **FEATURES**

- Solid countertop with mitered edges & seams
- Undermount white rectangular sink
- Pre-drilled for 8" widespread faucet

### **INCLUDED**

- Countertop
- Matching Backsplash
- Rectangle Sinks

# COUNTERTOP PLAN VIEW

# 73" 8" 1-3/8" 5-1/2" 17-1/4" 17-1/4" 14-1/4"

### **EDGE SIDE VIEW**



### THREE DIMENSIONAL COUNTERTOP VIEW