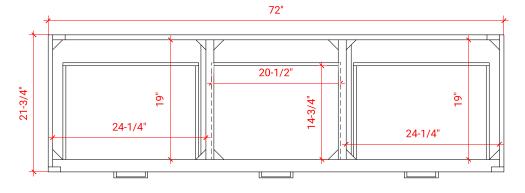

### W072D



### **BASE CABINET DIMENSIONS**

72" W x 21.75" D x 18" H

### **FEATURES**

- Solid wood frame & plywood panels
- Dovetail drawers and joints
- Soft closing doors & drawers

## HARDWARE FINISHES



### **AVAILABLE COLORS**



### **FRONT VIEW**



# SIDE VIEW



### **PLAN VIEW**







### **OVERALL DIMENSIONS**

73" W x 22" D x 0.75" H

# **COUNTERTOP OPTIONS**



Carrara Marble CW2-073D-REC-CT

### **FEATURES**

- Solid countertop with mitered edges & seams
- Undermount white rectangular sink
- Pre-drilled for 8" widespread faucet

### **INCLUDED**

- Countertop
- Matching Backsplash
- Rectangle Sinks

# COUNTERTOP PLAN VIEW

# 73" 8" 1-3/8" 5-1/2" 17-1/4" 17-1/4" 14-1/4"

### **EDGE SIDE VIEW**



### THREE DIMENSIONAL COUNTERTOP VIEW