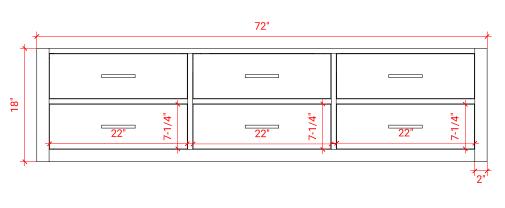

### **BASE CABINET DIMENSIONS**

72" W x 21.75" D x 18" H

### **FRONT VIEW**

# SIDE VIEW

### **PLAN VIEW**