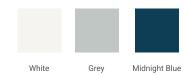

### W072D



### **BASE CABINET DIMENSIONS**

72" W x 21.75" D x 18" H

### **FEATURES**

- Solid wood frame & plywood panels
- Dovetail drawers and joints
- Soft closing doors & drawers

## HARDWARE FINISHES



### **AVAILABLE COLORS**



### **FRONT VIEW**



# SIDE VIEW



### **PLAN VIEW**







### **OVERALL DIMENSIONS**

73" W x 22" D x 0.75" H

# **COUNTERTOP OPTIONS**



Carrara Marble CW2-073D-REC-CT

### **FEATURES**

- Solid countertop with mitered edges & seams
- Undermount white rectangular sink
- Pre-drilled for 8" widespread faucet

### **INCLUDED**

- Countertop
- Matching Backsplash
- Rectangle Sinks

# COUNTERTOP PLAN VIEW

# 73" 8" 1-3/8" 5-1/2" 17-1/4" 17-1/4" 14-1/4"

### **EDGE SIDE VIEW**



### THREE DIMENSIONAL COUNTERTOP VIEW