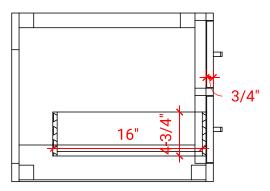

### W072D



### **BASE CABINET DIMENSIONS**

72" W x 21.75" D x 18" H

### **FEATURES**

- Solid wood frame & plywood panels
- Dovetail drawers and joints
- Soft closing doors & drawers

## HARDWARE FINISHES



### **AVAILABLE COLORS**



### **FRONT VIEW**



# SIDE VIEW



### **PLAN VIEW**







### **OVERALL DIMENSIONS**

73" W x 22" D x 0.75" H

# **COUNTERTOP OPTIONS**



Carrara Marble CW2-073D-REC-CT

### **FEATURES**

- Solid countertop with mitered edges & seams
- Undermount white rectangular sink
- Pre-drilled for 8" widespread faucet

### **INCLUDED**

- Countertop
- Matching Backsplash
- Rectangle Sinks

# COUNTERTOP PLAN VIEW

# 73" 8" 1-3/8" 5-1/2" 17-1/4" 17-1/4" 14-1/4"

### **EDGE SIDE VIEW**



### THREE DIMENSIONAL COUNTERTOP VIEW